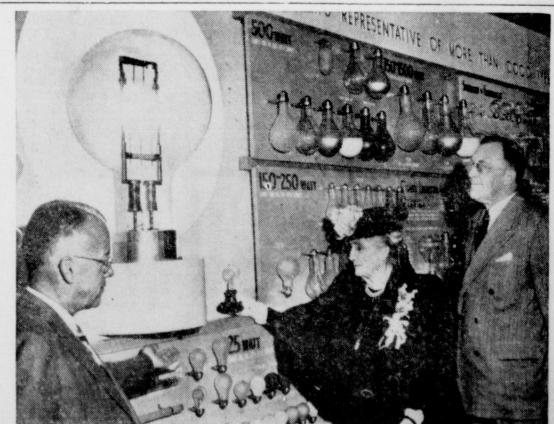

OLD AND THE NEW-Mrs. Thomas A. Edison, widow of the inventor, holds a replica of the first incandescent lamp as she compares it with the world's largest lamp (50,000 watts). Mrs. Edison attended the re-opening of the General Electric Lighting Institute at Nela Park. Ohio.\_