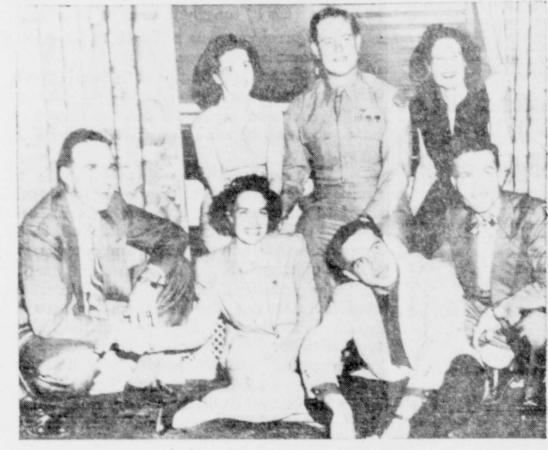

POSTWAR REUNION-Keeping a promise made when they were crew members of the B-17, Heaven Can Wait," these four men and their wives hold a reunion in Chicago. The men are, left to right, Mark Anderson, Capt. Tom Barrett, James Borovilos, and Ronald Harknett.