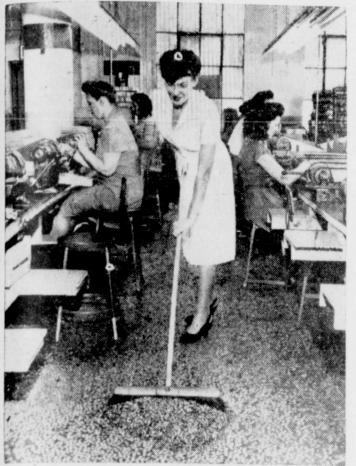

NUMBER 271

VOLUME XXVI.

9, 1946

TS

ALL GOLD-Paulette Busse sweeps the gold shavings from the floor in the Eversharp plant in Chicago in the section where clips and caps are made for pens and pencils. The tar surfaced floor literally becomes paved with gold.