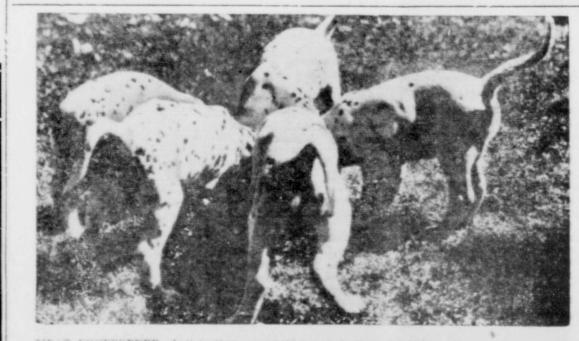

MEAT CONFERENCE-Anticipating a probable meat shortage due to the reimposition of ceiling prices, these five six-weeks-old Dalmatian pupples waste no fime in wolfing down their ration for the day at Glencoe. III. They below z to Lucille Zehr of Glencoe