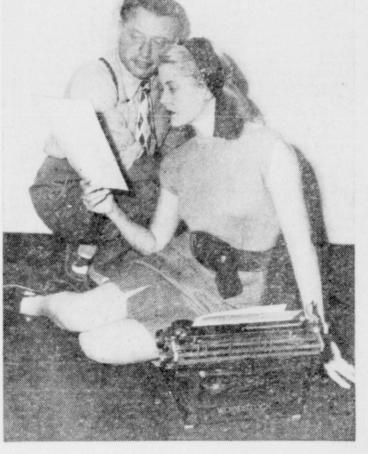

Then the chief executive added that he Brown to Address was "sure Mr. Wallace will be happier in the tenant governor and attorney gen-

SHE WRITES, TOO-Talented starlet Peggy O'Neill, on leave from pictures in Hollywood, proof reads in New York the script she has written for the Wednesday nights radio show, "The O'Neill's," with director Jack Rubin. The young actress keeps busy following her two careers. Peggy prefers the floor to a table to do her typin