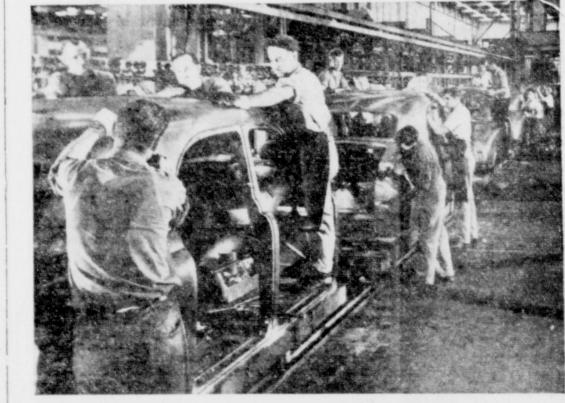

Florist

service.

Cisco, Texas.

PRODUCTION LINE OF NEW CARS\_Physical evidence that new cars are rolling off the as bly lines is this picture of metal finishers working on 1947 models. Bogged down because of f materials and strikes since V-J day, total production for the automobile industry is still only 35 per cent of expectation. These cars are being assembled at the Kaiser-Frazer plant in Willow Run. Mich. where it is expected that 2500 cars will be delivered to dealers this month.