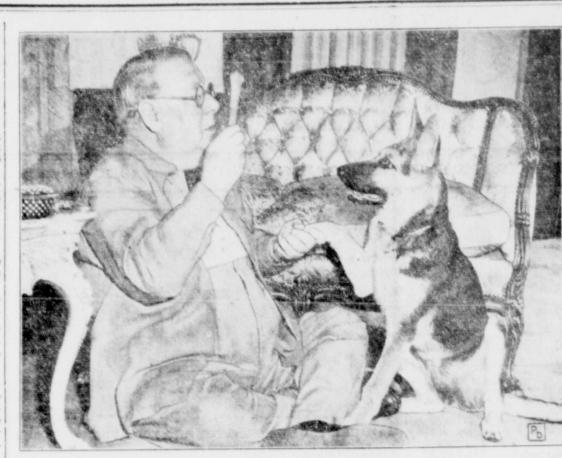

ROPING A DATE IN HAWAII

WHO'S KIDDING WHO? S. Z. Sakall, Hollywood star, isn't fooling his pet German Shepherd a bit. Even with the shortage of canned dog food he will still have to produce something better than that rubber bone. Mr. Sakall will appear soon in Warner Brothers' "The Time, The Place, and The Girl."