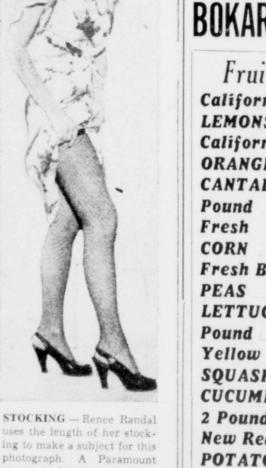

RED

Vigorous

Idaho

RUSSET

CALAV

DON'

~~~~

uses the length of her stocking to make a subject for this photograph. A Paramount movie starlet who appears in "The Perils of Pauline," Renee says stockings must be pulled up tight to avoid unsightly "bulges."