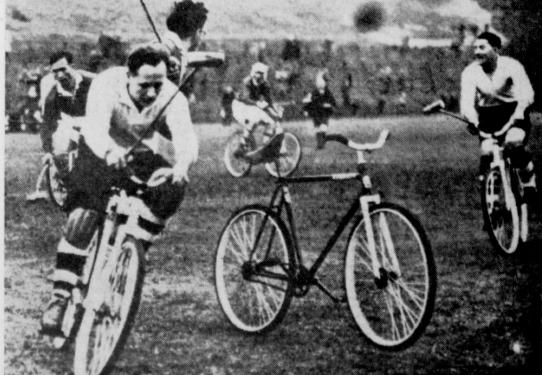

BUSINESS GIRL - Shelia

Rvan, Hollywood star, gives

future customers idea of the

THE PHANTOM BIKE-Its rider unseated, this bicycle rolls between two players without losing its balance. Photo was taken at Selhurst Park, London, during a bicycle polo match.