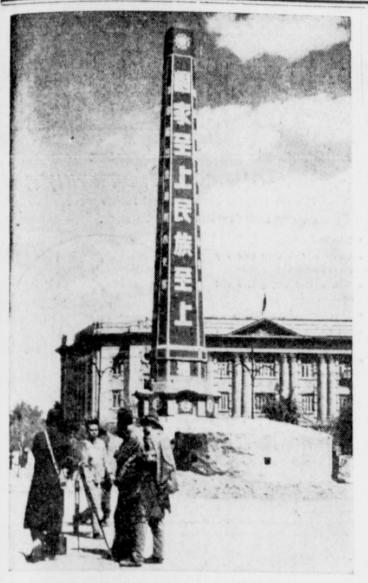

0.

ico,

)

ion

g.,

as

CHINESE CHANGE RUSSIAN MONUMENT - The Chinese have painted out the Russian characters that adorned this monument in Mukden, Manchuria, and placed their own on it. A pill-box was also installed. Monument stands in the part known as Red Square during Russian occupation.