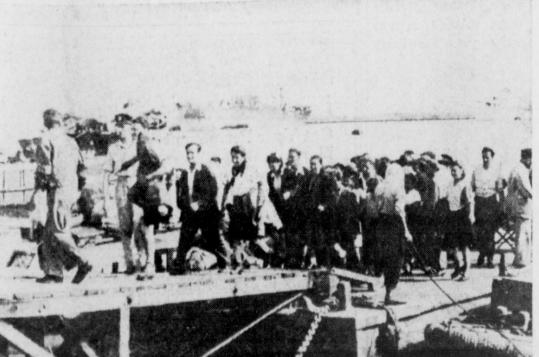

AT LAST-Jewish refugees disembark at Haifa harbor, ending their long fight to gain admission to Palestine. Included in the group shown here are members of the guerilla bands who fought against the Nazis in Poland.