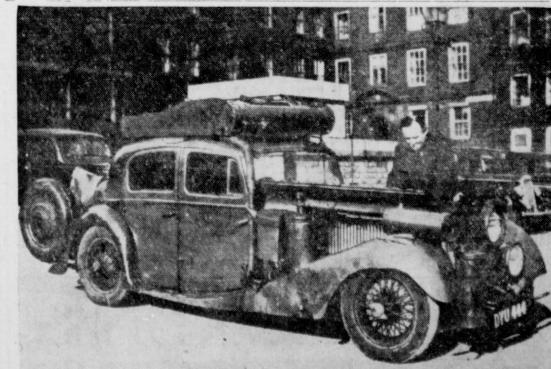

HE MAKES HIS OWN FUEL AS HE RIDES ALONG-This car, owned by S. R. Edgedale, London barrister, makes its own operating fuel in tank atop the car. Edgedale has run the machine over 150,000 miles using coke, anthracite, charcoal or sawdust. The engine has been rebored once in 120,000 miles. It goes 150 miles on one CWT of anthracite or coke.