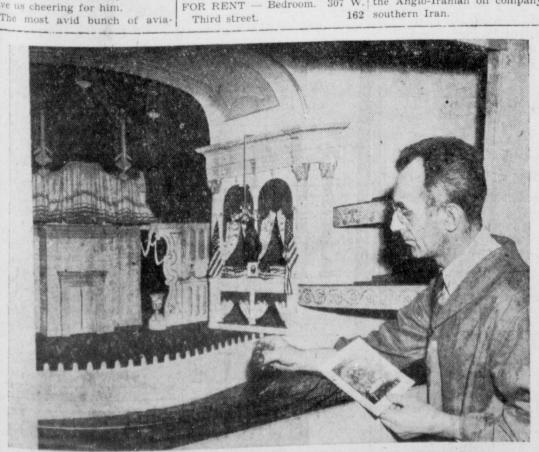

heavy nine feet by fifteen feet 100% all wool face rose-beige rug

Third street.

FORD THEATER MODEL-Rudolf W. Bauss, National Park Service Exhibit Specialist, puts fin Ishing touch to his model of Ford Theater, where President Lincoln was assassinated. The model complete in every detail, will be placed on exhibition at Lincoln Museum, Washington, D.C.