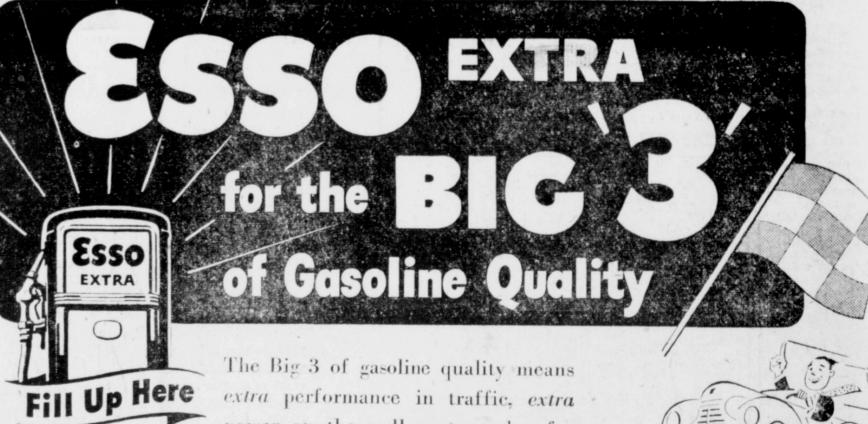

# MCCRACKEN'S

CLOVER FARM STORES WEATS

Phone 156. WE DELIVER. 206 W. 8th St.

power on the pulls, extra value for your gasoline pennies. And only Esso Extra, first of premium gasolines, gives you the BIG 3.

Fill up with Esso Extra...today ... at the nearest Humble sign. Then notice the improved performance of your car...you'll agree that Esso Extra is the best gasoline you ever used.

A SECOND FINE GASOLINE - AT REGULAR PRICE!

Humble Motor Fuel gives you quality second to none in its price range. You can depend on Humble Motor Fuel for easy starts, quick warmups, good all-around performance in your car. It contains the same patented solvent oil you get in Esso Extra.