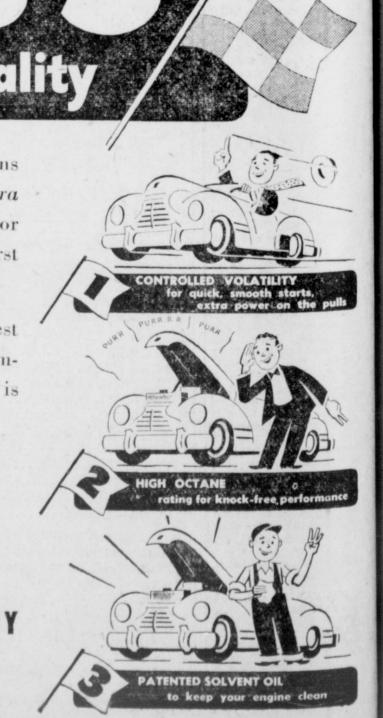

# MCCRACKEN'S

CLOVER FARM STORES WEATS

Phone 156. WE DELIVER. 206 W. 8th St.

power on the pulls, extra value for your gasoline pennies. And only Esso Extra, first of premium gasolines, gives you the BIG 3.

Fill up with Esso Extra...today ... at the nearest Humble sign. Then notice the improved performance of your car...you'll agree that Esso Extra is the best gasoline you ever used.

A SECOND FINE GASOLINE - AT REGULAR PRICE!

Humble Motor Fuel gives you quality second to none in its price range. You can depend on Humble Motor Fuel for easy starts, quick warmups, good all-around performance in your car. It contains the same patented solvent oil you get in Esso Extra.