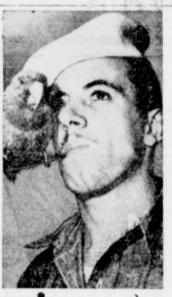

HOT FOOT doesn't seem to bother this polly, which roosts comfortably on pipe stem of her master, Seaman Harold Knitter, of Chicago. Parrot survived attack in Pacific.

Painter, of Charles Town, W. Va., is as surprised as agronomists at his plant, which grows potatoes and tomatoes on the same vine.