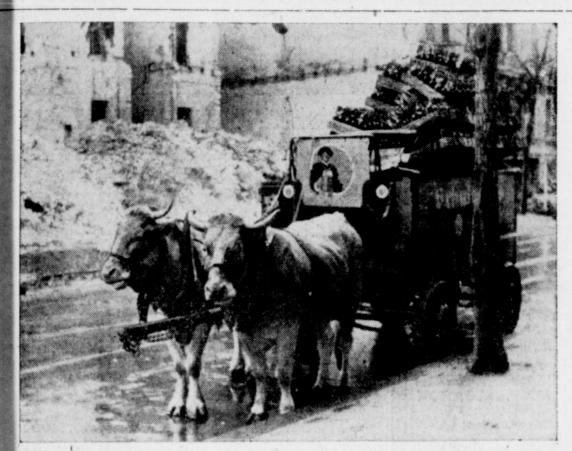

# RUSSIA ENTERS THE JAP WAR

PROSIT-Another of Danish photog Herloff's pictures, taken under noses of Gestapo just before Russians entered Berlin, shows team of oxen hitched to beer wagon as Berliners used every available means of transportation. Heinies had to have their beer, war or no war. In making these pictures, Herloff posed as a Nazi, entered Germany and got a job with UFA, big film company in Berlin. Films were smuggled out of Germany in match boxes and other devices, forged "Passed by censors" stamps being used where larger consignments were to be shipped out of the country.