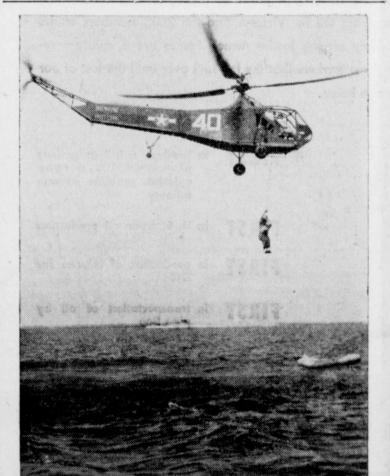

## BURTON - LINGO LUMBER CO.

HELICOPTER TO THE RESCUE-Sergei Sikorsky, Aviation Mechanic 3/c, son of the helicopter inventor, is "rescued" from an inflated boat during demonstration held at Coast Guard Station, Floyd Bennett Field, Brooklyn. Rescue was successful.