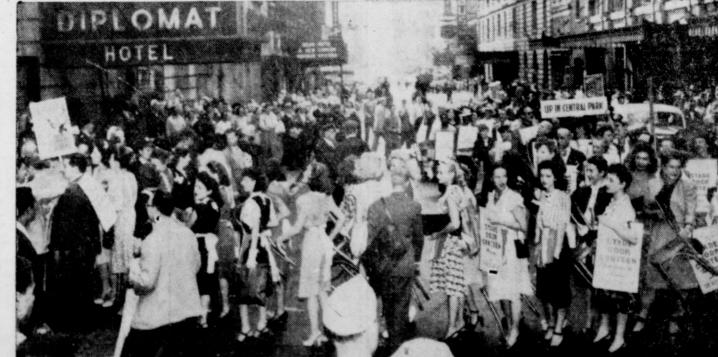

MOVING DAY-Hostesses of New York's Stage Door Canteen parade across 43rd Street and into new temporary quarters in Hotel Diplomat, Expiration of lease forced them to vacate old quarters in West 44th Street. Since March, 1942, the canteen has entertained 3.000.000 servicemen, and canteen hostesses have danced the equivalent of 1000 trips to Tokyo.