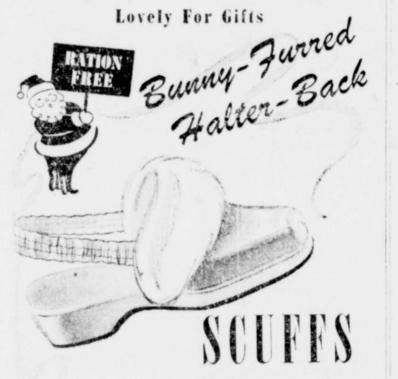

## BRIEFLY TOLD

\* HELPS BUILD ACTUAL

We are ready to serve all your beauty needs through he holidays.

Permanent waves \$3.00 up

Your business appreciated

107 W. Eighth St.

Lovely For Gifts

Soft as a cloud ... this cute little Scuff with its cuddly burnny for collar. Ideal for your "at home" sophistication. In White, Light Blue, Pink, Royal Blue and Red, with a leather sole.