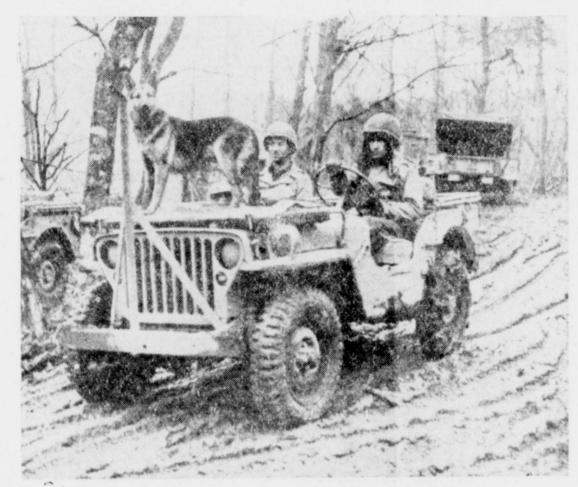

old, and now "Recall" is the pet of the U. S. Army infantry unit near Shevenhutte, Germany. Picked up at St. Malo, "Recall" has done a lot of traveling with the Americans and some fine scout duty

TOUGH LUCK CITY-Bingham, Utah, world's narrowest city, ran into another streak of hard luck when thousands of tons of waste ore broke loose from mountain slag heap and created havoc Snow slide in 1926, cloudburst six years later and a fire still later almost wiped out city thrice.