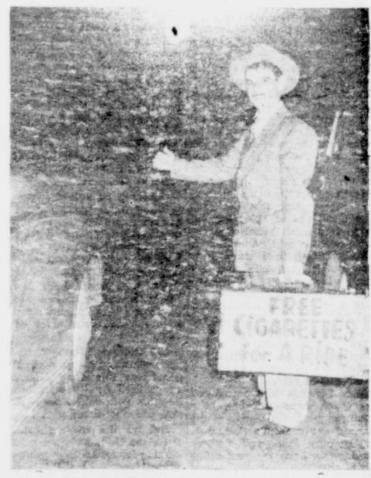

## 50 Years Ago

synthetic materials that are A business institution that cold. Some synthetic materi- Astor, who announced recently

STEAK AT \$4.25 PER POUND-And on the hoof, at that. Polly

MAKES HITCH-HIKING EASY-Pfc. Hiram Sizemore, of Big creek, Ky., had little trouble hitch-hiking rides from Hollywood to is home town. Just honorably discharged from Army, Hiram won self 30 cartons of cigarets when he appeared on a popular radio ow using audience aprticipation. Armed with suitcase filled with mokes and suitably labeled, it was a cinch for him to get free passage back to Big Creek.