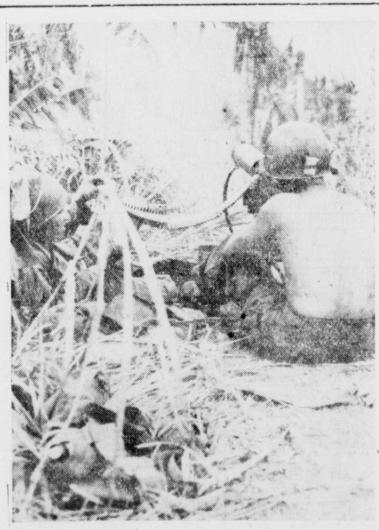

GIVING JAPS BLAZES-These two Yanks look as if they're just having some practice, but they're covering advance of American infantrymen who were busy at the time taking a small hill ahead on the island. Payne is the son ington, D. C., until after Christ- today and converged on Kassa from a three-week's vacation at on Layte, where fighting was tough. They're keeping Japs hopping of David Payne, route four Cisco. | mas.