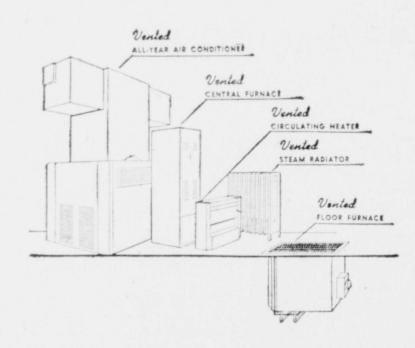

# **New Era Heating**

requires a

Modernizing or building a new postwar home? Above is a picture of things to come in heating equipment; equipment designed for healthful, pleasant, comfortable living. Each is vented, vented to a flue to avoid wall sweating and eliminate stuffy air. So in your plans be sure to include sufficient flues because, regardless of the type you select, they are necessary for modern gas heating.