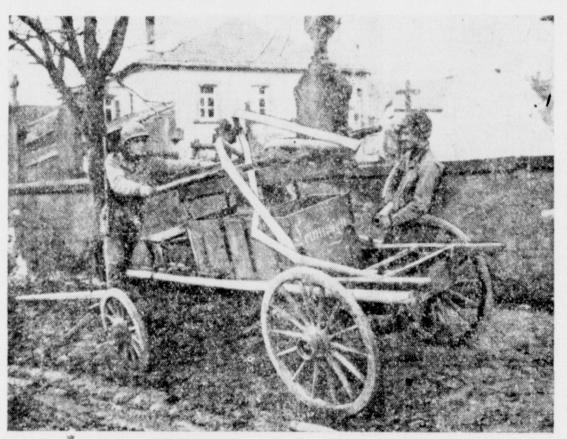

village by GI's is remindful of the archaic hand-drawn fire engines of ye olden days here. Pvt. Edmund Malecki (left) of Chicago, and Pvt. Alexander Mileski, Stamford, Conn., give it the once

BRITAIN'S BIGGEST BATTLESHIP-This dread naught, greatest ever built in England, has just down the ways as it was launched under the sponsorship of Princess Elizabeth. The big ship went into the water without a name-at least, the name was not revealed at the time of launching. But it will speak for itself.