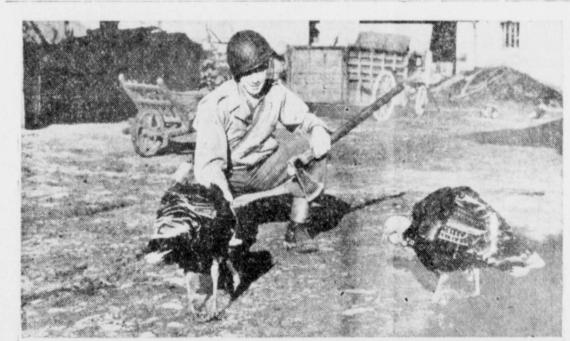

ALL SET-WELL, NEARLY for Thanksgiving dinner. Pfc. Windell Hustead looks ahead as he coaxes fat turkeys into range of his axe in a French farmyard outside of Nancy.

BIKE CABS IN PARIS-With petrol scarce, transportation in Paris has been confined to bicycles. Picture shows line of cycle taxis awaiting calls on the Boulevard de Papucines. If used here, you wouldn't have to worry about gas coupons.