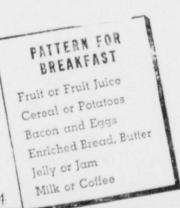

#### 3. MORNING TASTIES

America grew great on the heritage of the bountiful breakfast! Flavorful fresh fruit or fruit juice will what the appetite for a hearty breakfast which should contain one-third of a day's nutritional requirements. Follow the pattern for a nutritious breaklast to sustain you during your most productive hours.