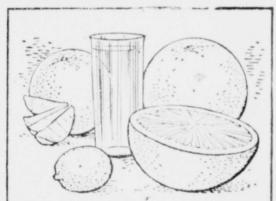

#### 1. CITRUS FRUIT

A big glass of Orange Juice or half of a marvelous Texas Grapefruit will bring your breakfast standard up to a new high in nutritional rating. More important, this natural Vitamin C will brighten your smile of health and make you more resistant to infection and colds. Include plenty of citrus fruits in your breakfast