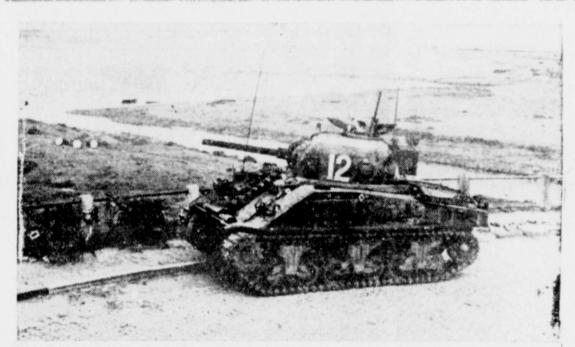

ON THE ALERT-With Nijmegan and the bridgehead across Waal (the Dutch Rhine) firmly held by Allied troops, a British tank keeps vigilant watch on river bank. To cut down enemy observation on military installations, a smoke screen has been laid down in the background. Britons are all set to repel any attack attempted by the enemy.