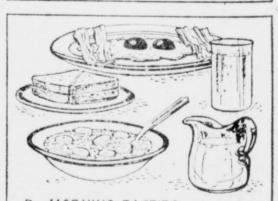

#### 3. MORNING TASTIES

America grew great on the heritage of the bountiful breakfast! Flavorful fresh fruit or fruit juice will what the appetite for a hearty breakfast which should contain one-third of a day's nutritional requirements. Follow the pattern for a nutritious breaklast to sustain you during your most productive hours.