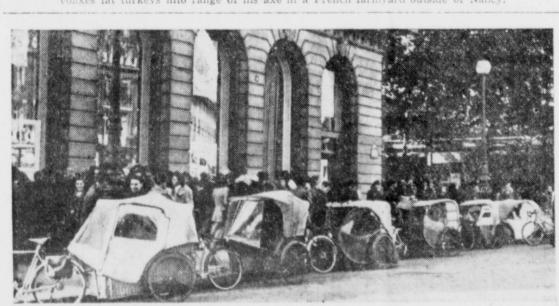

ALL SET-WELL, NEARLY for Thanksgiving dinner. Pfc. Windell Hustead looks ahead as he coaxes fat turkeys into range of his axe in a French farmyard outside of Nancy.

BIKE CABS IN PARIS-With petrol scarce, transportation in Paris has been confined to bicycles. Picture shows line of cycle taxis awaiting calls on the Boulevard de Papucines. If used here, you wouldn't have to worry about gas coupons.