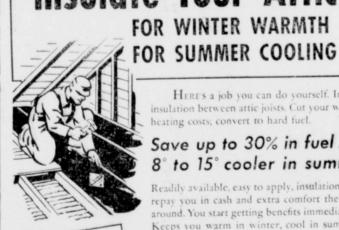

#### Insulate Your Attic! FOR WINTER WARMTH

DON'T

Insulation

Paint

New Walks

MATERIALS

ARE AVAILABLE

HERE'S a job you can do yourself. Install ulation between attic joists. Cut your winter heating costs; convert to hard fuel.

Save up to 30% in fuel ... 8° to 15° cooler in summer!

Readily available, easy to apply, insulation will repay you in cash and extra comfort the year around. You start getting benefits immediately. Keeps you warm in winter, cool in summer. Good insulation increases the value of your