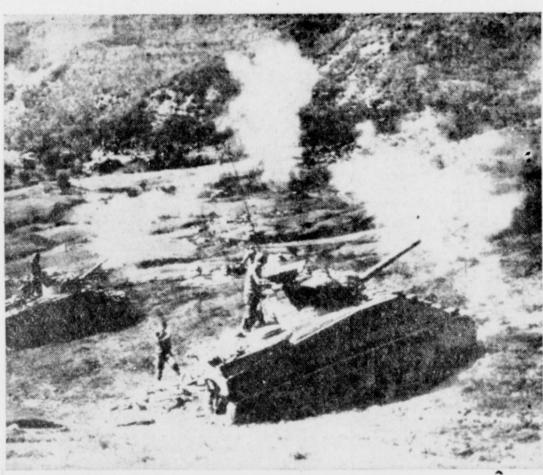

LETTING 'EM HAVE IT-With picturesque Apennines in background, Americans man tanks and smoke and flame rise as Allies pound German positions. Offensive troops meet stiff enemy resistance along mountainous Gothic line during bloody battle.