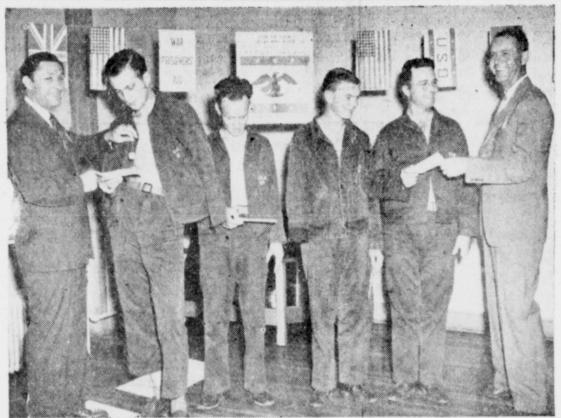

BECAUSE THEY KNOW what USO, War Prisoners Aid and other agencies of the National War Fund are doing for their buddies abroad, these wounded veterans of fighting overseas were among the first to contribute to the Texas war fund campaign. The war fund never solicits gifts from service men, but these Texas veterans asked war fund officials to call on them at McCloskey General Hospital, Temple, where they are recovering from wounds, and insisted upon contributing on behalf of their comrades in Italy and France. From left to right above are: Raleigh Leatherman, Bell Telephone Company executive who is helping with the war fund drive; T/5 Leland Grohman of San Antonio; T/4 Donald Brown of Mart; S/Sgt. Wilbert Beckman of Bellville; Pvt. Vollie Gafford of Turkey, Texas, and Leslie Huff, chairman of the Bell County War Chest. (Photo by U. S. Signal Corps Photographer.)