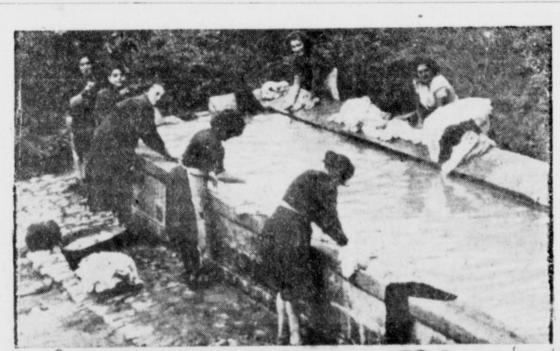

THIS IS THE WAY THEY WASH THEIR CLOTHES-Peasant women of small village outside of Viterbo carry clothes in baskets to community watering spot provided for that purpose. Italian housewives are happy without washing machines as they scrub and chat during Monday chores,