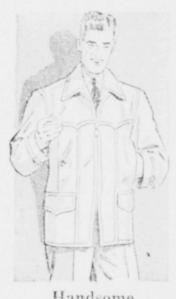

Handsome Husky Regularly \$18.95

Water-Repellent SHEEPLINED SUR-COAT Special \$11.95 Regularly \$17.95

rich gabardine or twill knitted, wind-repellent wrist grips; reinforced collar; welt breast pocket: two roomy lower pockets; metal zipper closure.