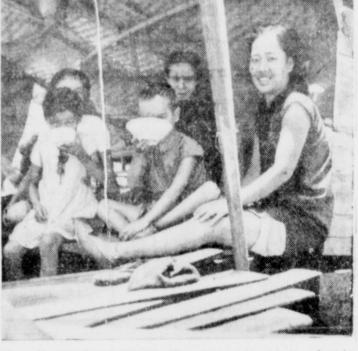

> Gene AUTRY

Burnette COMING SOON

Watch for the Date The Dramatic Shock of the Century

> "The Master Race"

LEAN-TO HOME OF STRAW-Housed in temporary straw lean-to his refugee Chinese family sets up housekeeping until transportaon on overloaded trains can be secured. Children, accustomed to moving about, pay no attention to photographer, and continue their lunch.