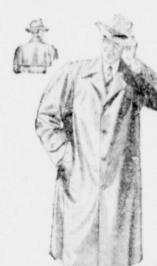

#### Easy To Wear STORM-SEAL RAINCOAT \$7.45

ing, comfortable. moderate price. Mo fly front keeps out the rain when you're bucking a breeze. Back and under arms ventilated for greater comfort. Smart, capestyle back; big, roomy slash pockets; adjustable sleeve straps; tabbed