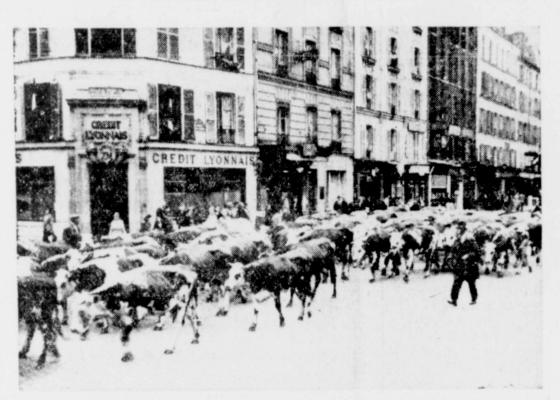

STEAK ON THE HOOF-Maybe this herd knows its fate as cattle bow heads through march down streets of Paris. Livestock en route to slaughter house will be butchered to help relieve food shortage in French capital.