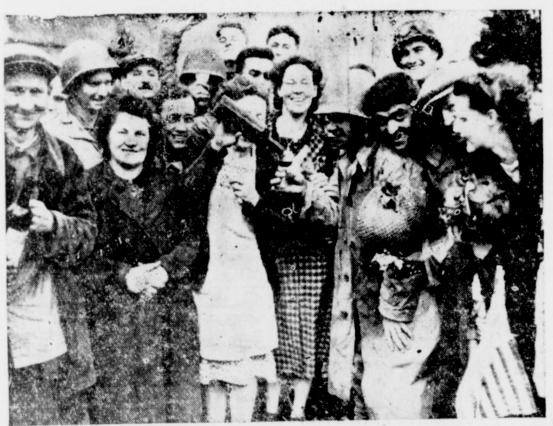

WELCOME TO BELGIAN-Pouring drinks for American soldiers, smiling villagers of Forge Philippe offer hospitality to Yanks passing through Belgian. Similar scenes prevail throughout country in celebration of Allies crossing border from France beating back broken Nazis