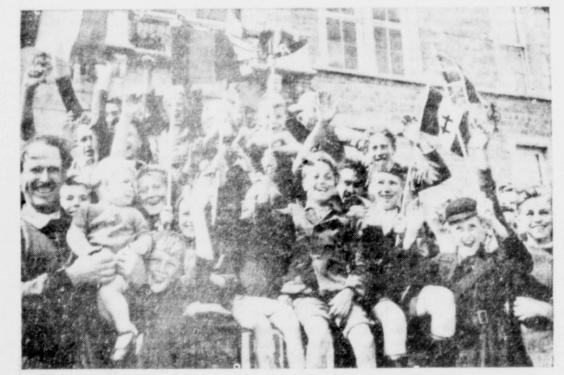

CHEERS-Belgien children have long been told of friendly Americans who would arrive some day " end Nazi oppression. Dreams come true and these youngsters of Seloignes wave flags and cheel Yank troops passing through after crossing Belgian border in hot pursuit of fleeing Hung