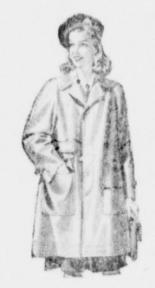

CISCO GAS CORPORATION

Light, Wearable NOC-A-BOUT CAMPUS COAT Was 88.95

Now, \$6.90

Smartly styled sports coat of your favorite cotton gabardine . . . for looking your attractive best, rain or shine. Natural color in the popular three-quarter length. Has iridescent lined sleeves, plaid lined body three roomy pockets and 5-stitch decorated hem. Stocks in popular sizes.