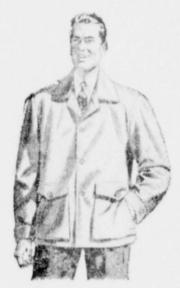

Well-Tailored GABARDINE LEISURE COAT Was \$7.95 Now, \$6.49

A roomy, good-looking coat of cotton gabardine hat's right up a man's alley when it comes to comfort, style and economy. Has bellows pockets with side slash pockets: oversize, set - in sleeves with 21/2-inch cuffs; belted back. Tan only,