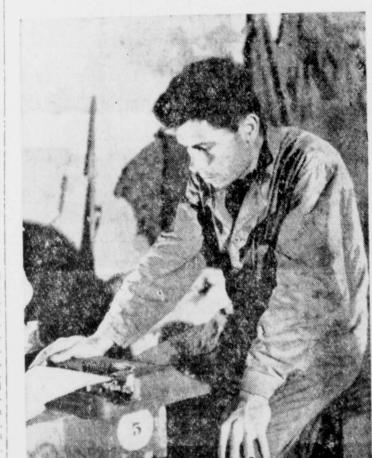

PRIZE WINNER-Serious figure at typewriter is Sgt. David K. Dempsey, whose one-act play, "It Ain't Brooklyn," won first prize of \$500 in John Golden contest for enlisted Navy personnel. Play will be broadcast by a national network and will be short-waved to all vessels and naval stations throughout world. Purpose of contest was encouragement of servicemen to create own entertainment.