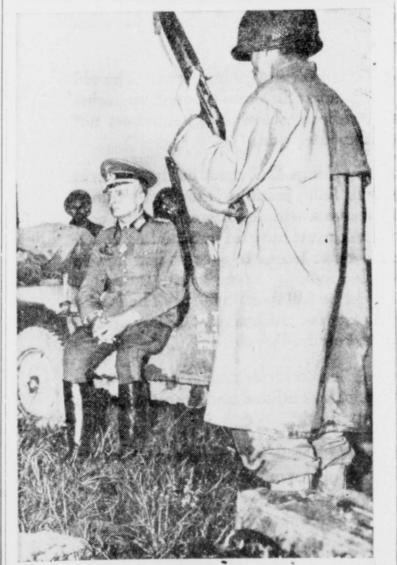

# THOMAS FUNERAL HOME

Our Service a Sacred Trust See Us For Burial Insurance

300 W. Ninth Street.

Phone 167

SO SAD, TOO BAD-Not so arrogant these days, Germany's generals seem to have lost predominating characteristic. This woebegone Nazi officer seems very near tears as he sits dejectedly on jeep. Sad little general was captured during Allied advance ness Fismes. (U. S. Signal Corps Photo),