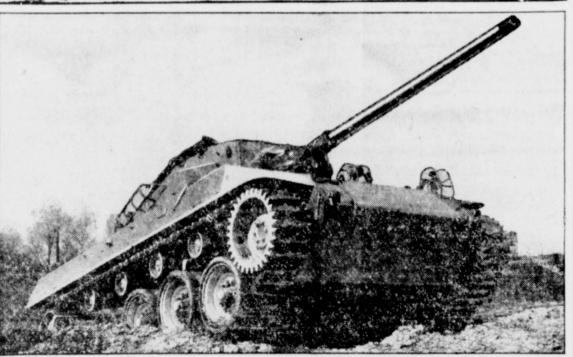

#### New 'Hellcat' Tank Destroyer in Action

heavy fire-power tank destroyer have been released by military authorities following the battle baptism of this new super weapon. Capable of speeds of 55 miles an hour, it mounts a high velocity 76 MM cannon which can knock out enemy tanks point blank at | peon and Pacific battle areas. It's called a "Hellcat".

FIRST PICTURES of the M-18, a high speed, | several thousand yards. Designed and manufactured by the Buick Motor Division in cooperation with the JIM CROWISM Army Ordnance, it has been in secret production for more than a year and is now in effective action against tough enemy resistance points in the Euro-