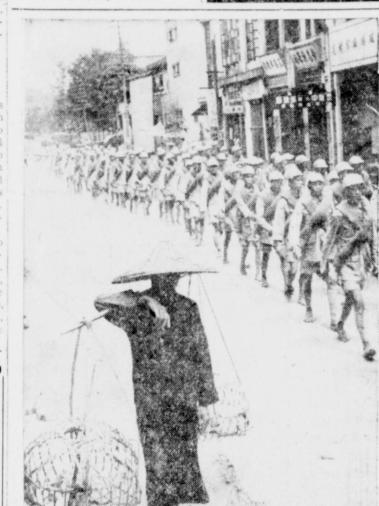

TO THE FRONT-Attired in full field pack and ready to meet the foe, determined-looking Chinese soldiers march through streets of Kweilin on their way to the front.