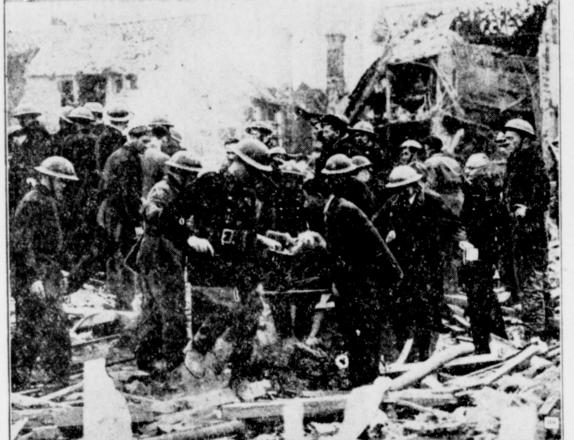

#### **Robot Bomb Victim Dug Out Alive**

defense workers-including women-were on the spot to save lives, quench fires, clear wreckage, restore any essential services damaged. This was the result of only one of the 5340 robot bombs launched by the Germans up to August 2.