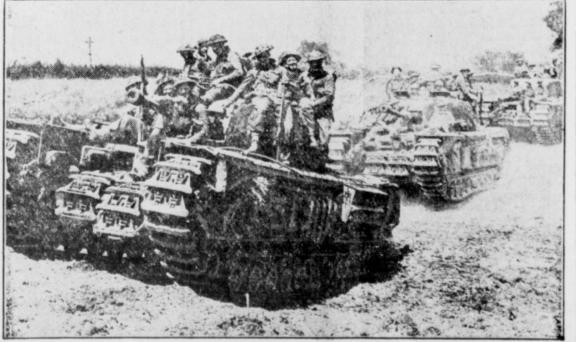

#### .nfantry Rides in French Advance

MOUNTED ON GIANT CHURCHILL TANKS, British infantry are shown in this picture taking part in . tract advance of American, Canadian and British forces in France.

will suffer from lack of athleti responses in this line, he feared.