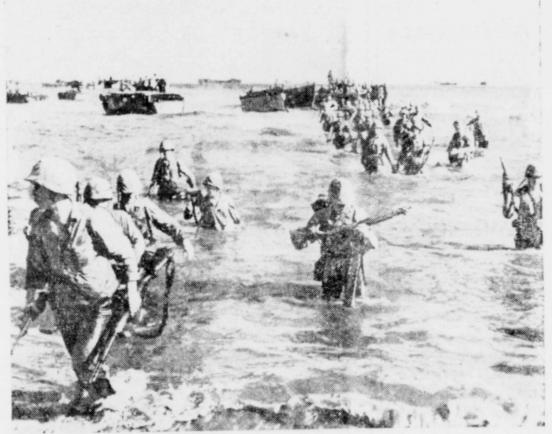

Marines waded rest of way in, holding rifles aloft. Versatile amphibious tractors in assault came ashore and crossed island. Occupation was completed in nine days. (U. S. Marine Corps Photo)

ON THE ROAD TO BURMA-From streamlined planes like one in background, to old pack mules go supplies to Burma front. Here food and ammunition leave Myitkyina airstrip by indispensable mules to trudge over long \$loppy terrain. (U.S. Signal Corps Photo).