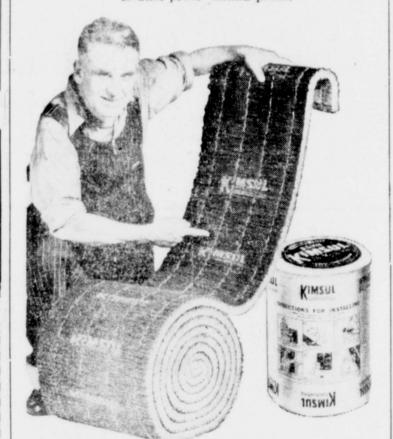

59c and 98c Sizes.

THE REXALL STORE.

Holds out 80 percent of attic heat. Is dust proof-sound proof.

KIMSUL Insulation

Texas.

CAN MAKE YOUR HOME 20% COOLER

Install it yourself.

CISCO LUMBER & SUPPLY "We're Home Folks"