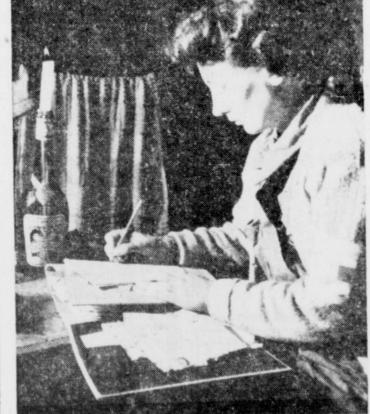

CANTEEN MEETING.

forbid The Dallas News from ad- council and the Rotary-Lions vertising for a Negro pressroom helper. At that time, Stevenson special meeting for the transaction promptly.

DEAR FOLKS-By candle light somewhere in France, Nurse Lt Nancy N. Gorton of New York takes time from strenuous battlefront duties to write to folks back home. She has just completed 12 successive hours of work in evacuation hospital. (U. S. Signal Corps Photo.)