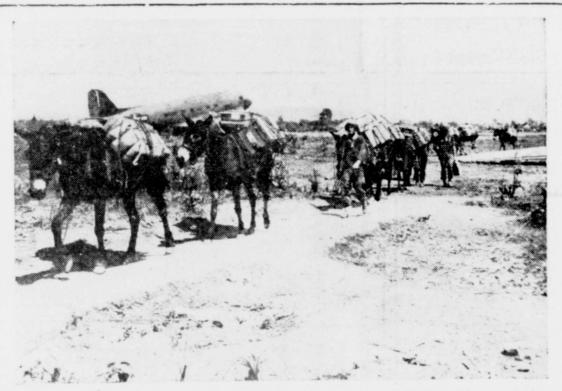

Marines waded rest of way in, holding rifles aloft. Versatile amphibious tractors in assault came ashore and crossed island. Occupation was completed in nine days. (U. S. Marine Corps Photo)

ON THE ROAD TO BURMA-From streamlined planes like one in background, to old pack mules go supplies to Burma front. Here food and ammunition leave Myitkyina airstrip by indispensable mules to trudge over long \$loppy terrain. (U.S. Signal Corps Photo).