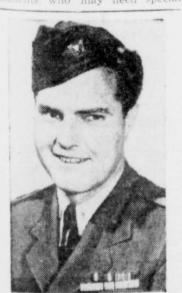

TENDS CONVOY VICTIMS-Varrant Officer Rudolph T. Schlesinger, Jr., set up hospital on destroyer escort in Mediterranean and tended over 100 victims without doctor's aid. Lt. Henry Morgenthau, 3rd, was one patient. (U. S. Coast Guard Photo).