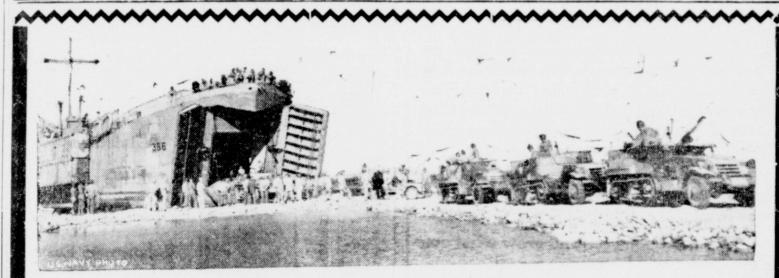

Marines waded rest of way in, holding rifles aloft. Versatile amphibious tractors in assault came ashore and crossed island. Occupation was completed in nine days. (U. S. Marine Corps Photo)

ON THE ROAD TO BURMA-From streamlined planes like one in background, to old pack mules go supplies to Burma front. Here food and ammunition leave Myitkyina airstrip by indispensable mules to trudge over long \$loppy terrain. (U.S. Signal Corps Photo).