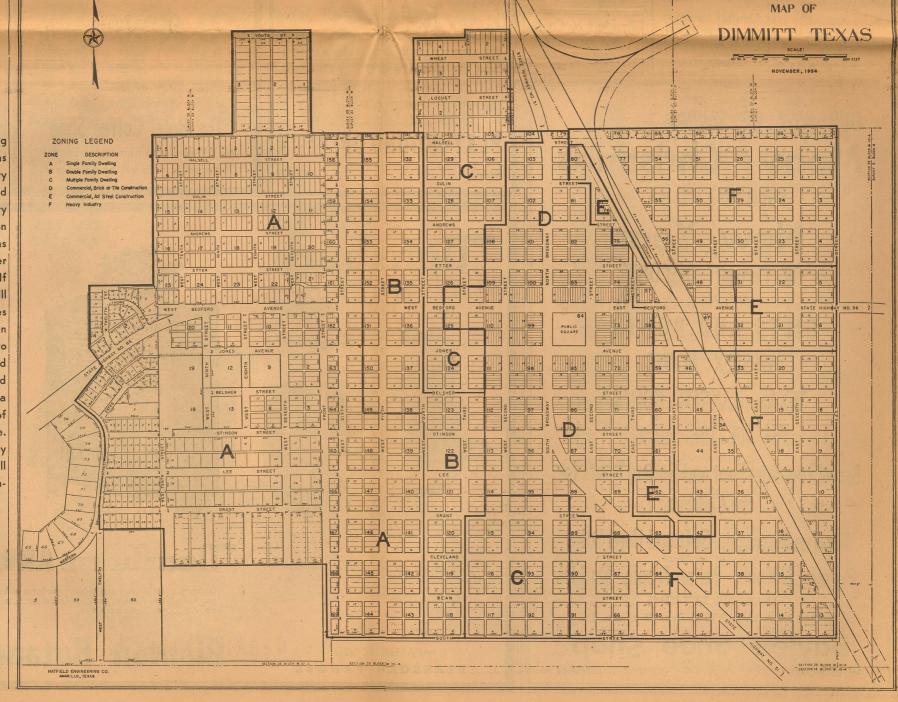

CLOSING

NOTICE

**OUR CAFE WILL BE CLOSED** 

**DURING THE SCHOOL** 

CHRISTMAS HOLIDAYS

STAFFORD SNACK BAR

ZONING

Here is a map showing the City Zoning Plan as drafted by the City Zoning Commission and proposed by the city council. A hearing on the proposed zoning has been set for December 20 at the City Hall. If adopted, Dimmitt will be divided into six zones as shown here. This plan has been drawn up to keep pace with rapid city development and growth and to assure a more uniform plan of growth in the future. The hearing, called by Mayor E. B. Wright, will be held all day on Monday, December 20.