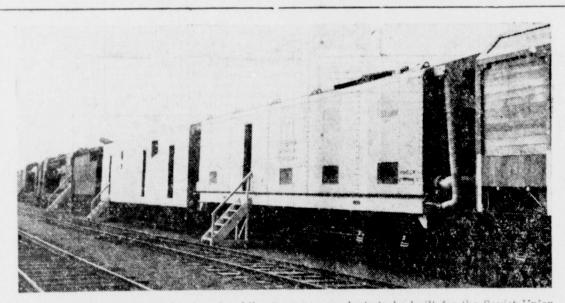

FOR THE SOVIETS-First of series of mobile steam power plants to be built for the Soviet Union is turned over to our Ally at American Car and Foundry company's Berwick, Pa., plant. Power lant is housed in 10 car train which can be run into war-devastated areas to meet emergency needs