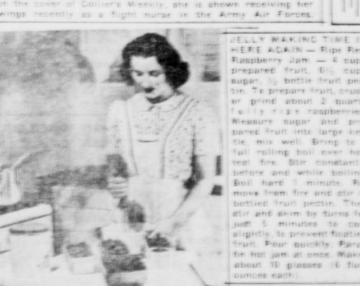

# PRESS PHOTO-FLASHES

FOR VICTORY

screen on the bill, will come ov entire NBC coast-to-coast networ Sunday, June 4th, from E to 9 p.m. EWT. Edgar Berger and Charle

In the above photo, which appears

HERE AGAIN - Ripe Ret prepared fruit, 6% cup supar, by bottle fruit peo tin. To prepare fruit, crust Weasure sugar and pre fruit. Pour quickly, Paral fir hot jam at once. Makes about 10 plasses 16 fluid