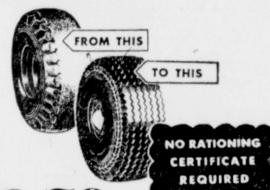

#### CHOOSE A GOOD FYEAR SYNTHETIC RUBBER TIRE

Since all "big league" tires sell at the same price today, your choice should be easy . . . a new Goodyear Synthetic Rubber Tire. For famous skills and methods, developed through years of Goodyear Research, build plus performance into every new Goodyear . . . that's why, measured in months or miles, you'll find \$16.05 Goodyear's - now as always-the best 600x16