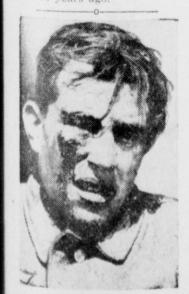

SUPERMAN-Looking not at like the Nazi supermen this draggled German is mighty eaten as he surrenders in