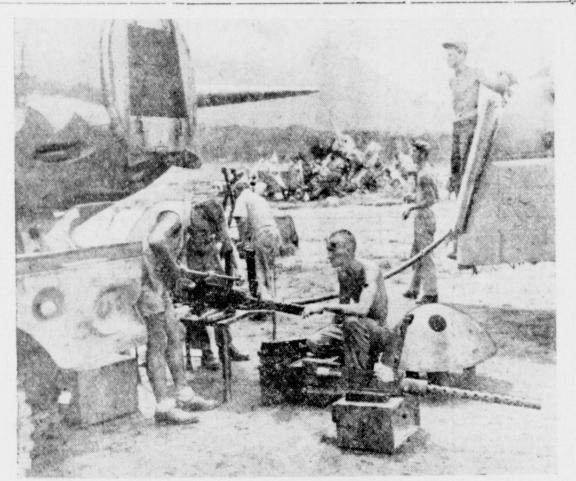

WILL STRIKE AGAIN-Crew members of fast strafing and bombing A-20 ready their guns and ships for another raid on Biak as soon as they return from first attack on enemy stronghold. In background is wreckage of junked Jap bombers damaged on Hollandia.