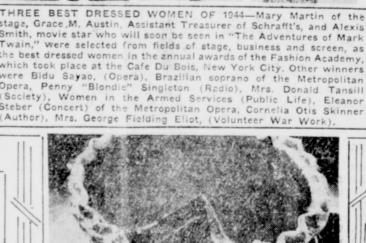

HAS WHAT IT TAKE

wain," were selected from fields of stage, business and screen, as ne best dressed women in the annual awards of the Fashion Academy, the best dressed women in the annual awards of the Fashion Academy, which took place at the Cafe Du Bois, New York City. Other winners were Bidu Sayao, (Opera), Brazilian soprano of the Metropolitan Opera, Penny "Blondie" Singleton (Radio), Mrs. Donald Tansill (Society), Women in the Armed Services (Public Life), Eleanor Steber (Concert) of the Metropolitan Opera, Cornelia Otis Skinner (Author), Mrs. George Fielding Eliot, (Volunteer War Work).