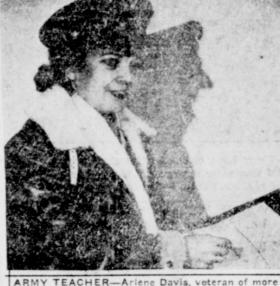

# PRESS PHOTO-FLASHES

POSING THE PACHYDERMS-Venice, Calif .- Mary

Thorne does a balanced head mount with Titania largest elephant in captivity. Both have beautiful

than 3,500 flight hours and one of the highest ranking women flyers in the world, is the only woman who has been entrusted with the job of teaching our air cadets to fly blind. The current issue of the Woman's Home Companion describes how she won the right to her unique position in which she combines the role of trainer of U. S Army pilots with that of successful wife and