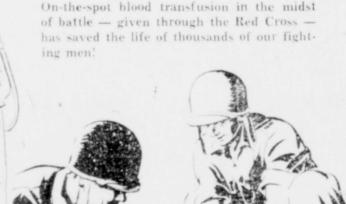

## GIVE YOUR BLOOD!

VOU could know no greater satisfaction than may be found in the knowledge that YOUR BLOOD, converted to precious plasma, will be flowing through the veins of an American hero whose very life it saved. He might be your own son, or brother or nephew. Lack of that blood may mean his failure to come home alive! Don't put it off - make your BLOOD DONATION at Cisco Blood Donor Service branch, April 24 to 28.