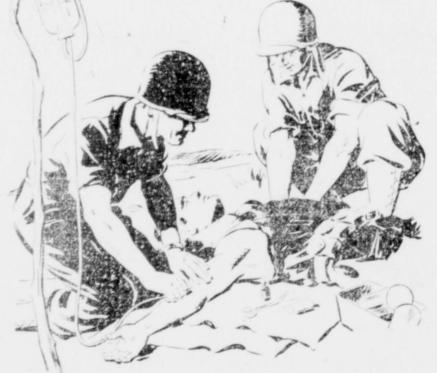

## GIVE YOUR BLOOD!

VOU could know no greater satisfaction than may be found in the knowledge that YOUR BLOOD, converted to precious plasma, will be flowing through the veins of an American hero whose very life it saved. He might be your own son, or brother or nephew. Lack of that blood may mean his failure to come home alive! Don't put it off - make your BLOOD DONATION at Cisco Blood Donor Service branch, April 24 to 28.