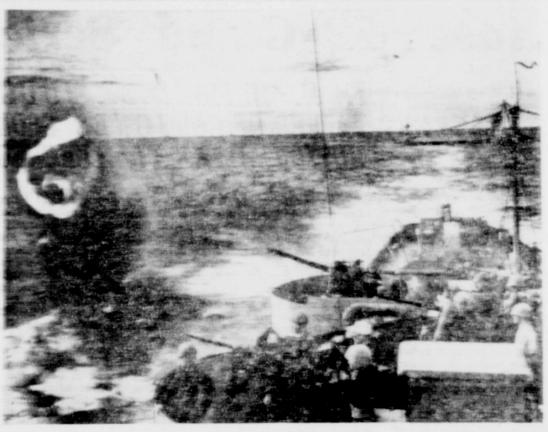

KICKS FORE AND AFT-Ripped heavy paper shield in back of Lt. W. L. Lobb is testimony to ter. rific wallop powerful Bazooka packs behind gunneras well as in direction of target. To demonstrate,

SCRUB DOWN-Enjoying one last salt-water fling before leaving quarters at Venice, Cal., for the , road, Titania, Joe and Moe, pachyderm trio of Arthur Brothers Circus, get final scrub from circus girls Betty Acavedo, Mary Thorne, Virginia Browne and Ginger Rolland