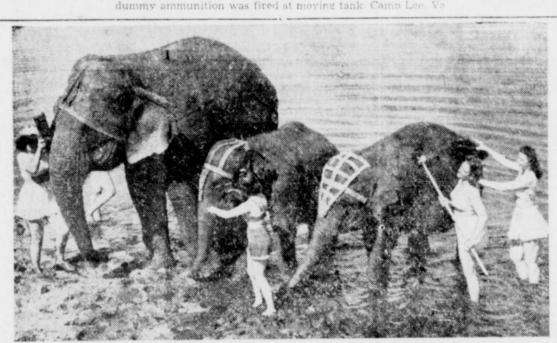

KICKS FORE AND AFT-Ripped heavy paper shield in back of Lt. W. L. Lobb is testimony to ter. rific wallop powerful Bazooka packs behind gunneras well as in direction of target. To demonstrate,

SCRUB DOWN-Enjoying one last salt-water fling before leaving quarters at Venice, Cal., for the , road, Titania, Joe and Moe, pachyderm trio of Arthur Brothers Circus, get final scrub from circus girls Betty Acavedo, Mary Thorne, Virginia Browne and Ginger Rolland