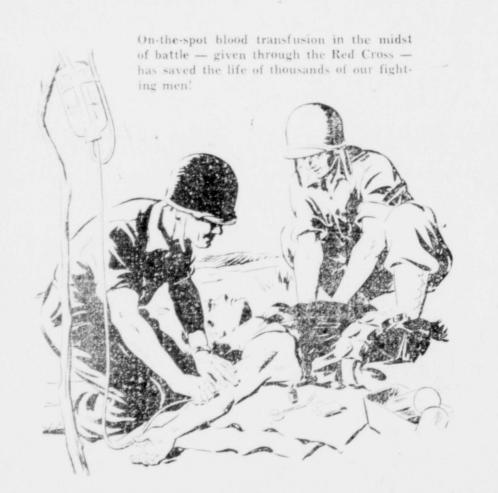

## GIVE YOUR BLOOD!

VOU could know no greater satisfaction than may be found in the knowledge that YOUR BLOOD, converted to precious plasma, will be flowing through the veins of an American hero whose very life it saved. He might be your own son, or brother or nephew. Lack of that blood may mean his failure to come home alive! Don't put it off - make your BLOOD DONATION at Cisco Blood Donor Service branch, April 24 to 28.