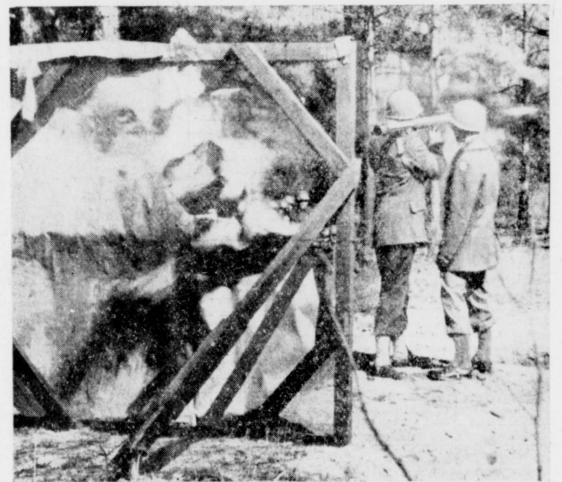

KICKS FORE AND AFT-Ripped heavy paper shield in back of Lt. W. L. Lobb is testimony to ter. rific wallop powerful Bazooka packs behind gunneras well as in direction of target. To demonstrate,

SCRUB DOWN-Enjoying one last salt-water fling before leaving quarters at Venice, Cal., for the , road, Titania, Joe and Moe, pachyderm trio of Arthur Brothers Circus, get final scrub from circus girls Betty Acavedo, Mary Thorne, Virginia Browne and Ginger Rolland