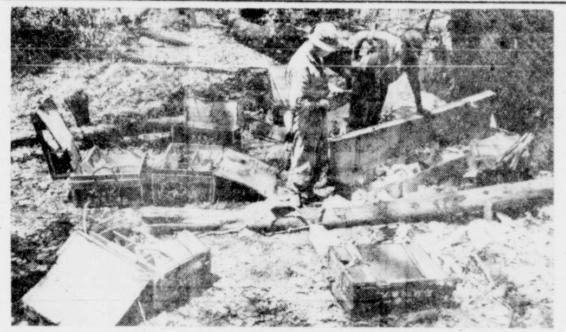

Approximately sixty - five The home demonstration clubs

been convicted of a felony.

at Cape Gloucester, New Britain. Part of first contingent of Marines to arrive at the airfield now in our hands examine the wreckage and pay tribute to the deadly effectiveness of American airmen

First Presbyterian auxiliary the close to two visitors, Mrs. J. Mrs. J. Brazil, was read by Mrs. L. A. met for a social and business D. Alford of New Castle, Penn., ters.

RANGE-FINDER FOUND-Japs seem to be leaving lots of places in a hurry these days. Here Marines on New Britain near Cape Gloucester, find valuable equipment, including a range-finder still in its case, as souvenirs of a Jap defeat.