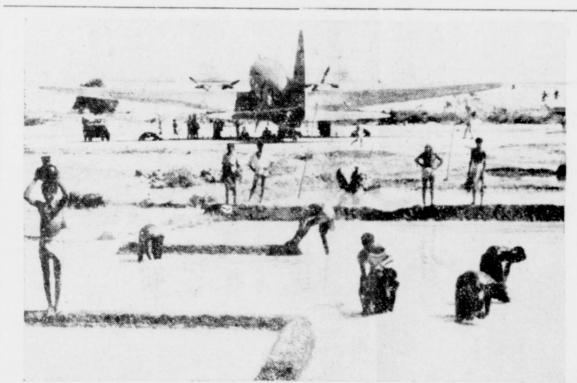

WASHING DAY-Bathing in pool at base of India-China wing of Air Transport Command in the Far East, natives who work on construction of airport facilities get chance to remove some grime. In background, mechanics go over motor of huge cargo plane, which flys supplies into China over some of the world's most dangerous terrain.