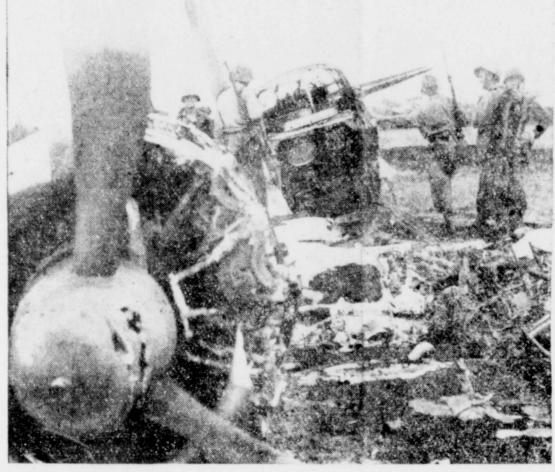

Approximately sixty - five The home demonstration clubs

been convicted of a felony.

at Cape Gloucester, New Britain. Part of first contingent of Marines to arrive at the airfield now in our hands examine the wreckage and pay tribute to the deadly effectiveness of American airmen