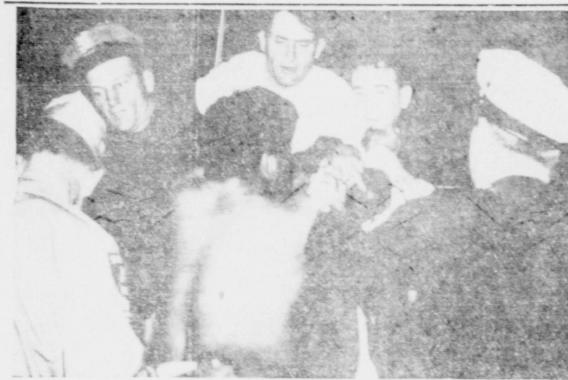

Approximately sixty - five The home demonstration clubs

been convicted of a felony.

at Cape Gloucester, New Britain. Part of first contingent of Marines to arrive at the airfield now in our hands examine the wreckage and pay tribute to the deadly effectiveness of American airmen