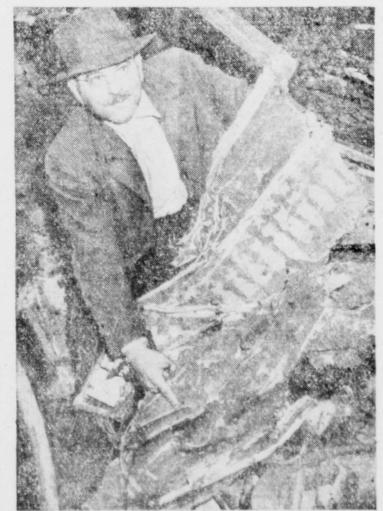

HERO'S END-Cowling of American fighting plane lying in a San Francisco junk yard tells its own story. Proprietor T. I. Cooper indicates the markings showing that plane had been on 15 bombing missions and had shot down three Jap Zeros.