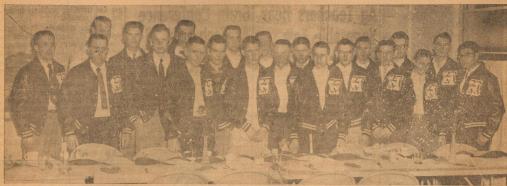

# **Bobcats and Bobbies** Cinch Tie for District

Rev. Dale Bryant

At Local Church

**New Minister** 

**Cotton Production** 

Hits 39,734 Bales

# Mark Nears In Loans on Grain

CINCH TIE FOR DISTRICT—These Dimmitt Bobbies, along with the Bobcats, Pelley, Aundrea Boothe, Wanda Newton, Betty Hobratschk, Judith Maples, cinched a tie for District 1-AA honors by defeating Tulia Friday night 69-55. Sandra Thompson, Ruth Ella DiCuffa, and Wynema Fulfer, manager. In the Coach Johnny Etheridge's Bobbies have won eight conference games and lost front row are Ed Dena Boozer, Dera Kay Cartwright, Peggy Gilbreath, Myrna none. Pictured above are (left to right, back row) Evelyn Cummins, Mickey Finch, Lois Landingham, Patsy Gibson, Lorrine Tate and Charlotte Hestand.