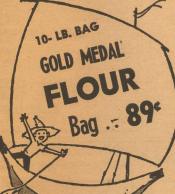

|    |   | -LLI3 | LU | Ar | 17 |  |
|----|---|-------|----|----|----|--|
|    |   |       |    |    |    |  |
| 10 | - | -     |    |    |    |  |

12-OZ. PKG. 95c

**Banana Nut Bread** 

| 2 cups sifted flour          |
|------------------------------|
|                              |
| 2 teaspoons baking           |
|                              |
| powder                       |
| 1/2 teaspoon soda            |
|                              |
| V <sub>2</sub> teaspoon salt |
| 1/2 cup chopped pecan        |
|                              |
| 1 egg                        |
|                              |