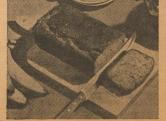

|    |   | -LLI3 | LU | Ar | 17 |  |
|----|---|-------|----|----|----|--|
|    |   |       |    |    |    |  |
| 10 | - | -     |    |    |    |  |

12-OZ. PKG. 95c

**Banana Nut Bread** 

| 2 cups sifted flour          |
|------------------------------|
|                              |
| 2 teaspoons baking           |
|                              |
| powder                       |
| 1/2 teaspoon soda            |
|                              |
| V <sub>2</sub> teaspoon salt |
| 1/2 cup chopped pecan        |
|                              |
| 1 egg                        |
|                              |

Sift dry ingredients together. Add pecans. Beat egg. Add sügar and beat until light and creamy. Sir vinegar into Carnation. Mix soured Carnation, bananas, butter and egg mixture. Add to dry ingredients. Stir just until moistened. Pour into buttered