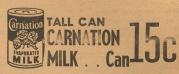

Sift dry ingredients together. Add pecans. Beat egg. Add sügar and beat until light and creamy. Sir vinegar into Carnation. Mix soured Carnation, bananas, butter and egg mixture. Add to dry ingredients. Stir just until moistened. Pour into buttered