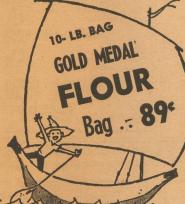

|    |   | -LLI3 | LU | Ar | 17 |  |
|----|---|-------|----|----|----|--|
|    |   |       |    |    |    |  |
| 10 | - | -     |    |    |    |  |

12-OZ. PKG. 95c

**Banana Nut Bread** 

| 2 cups sifted flour          |
|------------------------------|
|                              |
| 2 teaspoons baking           |
|                              |
| powder                       |
| 1/2 teaspoon soda            |
|                              |
| V <sub>2</sub> teaspoon salt |
| 1/2 cup chopped pecan        |
|                              |
| 1 egg                        |
|                              |