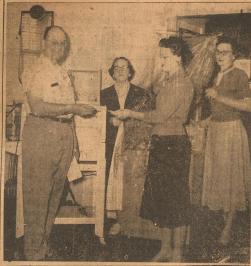

Dimes from 7 until 8:30 p.m.

Now we've always suspected the Agriculture Department hierarchy was somewhat lost and confused, but we never expected to hear the big man himself come out and assail what the Department has been doing since 1953. Perhaps he should be commended for being so honest about the work he has headed—certainly he is right a bout his program falling short of perfection.

Our entire farm program is Benson's handiwork, If he doesn't like it, we wonder who does? President Eisenhower probably assisted in the Mother's March in the program of the organization would like to "say thank you to all of the ladies who work assisted in the Mother's March in my power to carry out this work in an efficient, cooperative manner and in the best interests of the citizens of this city."





**Dimmitt Needs Candidate for** Municipal Court

Icy Roads, Low Visibility Cause Four Accidents Here This Week

**Mothers March** Nets \$289.17 for Local Polio Fund

Claude Forson Announces for City Commission

# The Castro County New

# **Bobcats and Bobbies** Cinch Tie for District

Rev. Dale Bryant

At Local Church

**New Minister** 

**Cotton Production** 

Hits 39,734 Bales

# Vegetable Meet Heard Friday By 100 Farmers



# **First Baptist Church** Names New Pastor

# **School Board Buys Structures \$10 Million** For Bleachers

# **County Beset** By Snow and Hard Freezes

# Mark Nears In Loans on Grain



CINCH TIE FOR DISTRICT—These Dimmitt Bobbies, along with the Bobcats, Pelley, Aundrea Boothe, Wanda Newton, Betty Hobratschk, Judith Maples, cinched a tie for District 1-AA honor