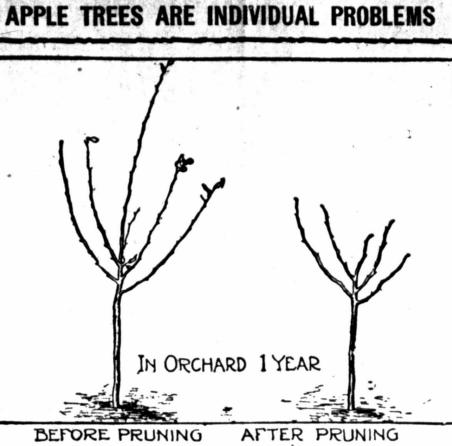

tion, and I believe in boiling the roots and feeding some grain.

Do not load them up with a great lot of water; feed the roots in rather a thick batter, and mix in your shorts and middlings and whatever grain you might happen to have. For the larger pigs pulp the roots and feed the meal sprinkled on. In a section where winters are cold, it is well to

A great many people make the mis-They are always on their feed and take of having food left in the troughs. always at their feed. I like to have Pay particular attention to cleanlistraw to lie on. The bedding should be changed often.

In the winter months give them wood ashes and charcoal and sod or earth of some kind. Earth seems to Milk is one of the best things for a I cannot lay down a hard and fast pig. Nothing lengthens them out like



Just as your boy John seems wholly | The pruning of a two-year-old tree at different from his brother Richard and the time of planting is the same as your daughter Helen has to be either for a one-year-old after one year's coaxed or punished while Mary is growth in the orchard.

lle,

obedient to the slightest parental suggestion, so every tree in your apple orchard is an individual problem. If apple growing is to reach its maximum possibilities, pruning must be carefully practiced, horticulturists tree in that the grower can start the agree, but specific rules universally applicable cannot be laid down. There are certain general principles, however, and these F. S. Merrill, assistant in horticulture in the Kansas State Agricultural college, emphasizes. Not only young trees, but neglecte