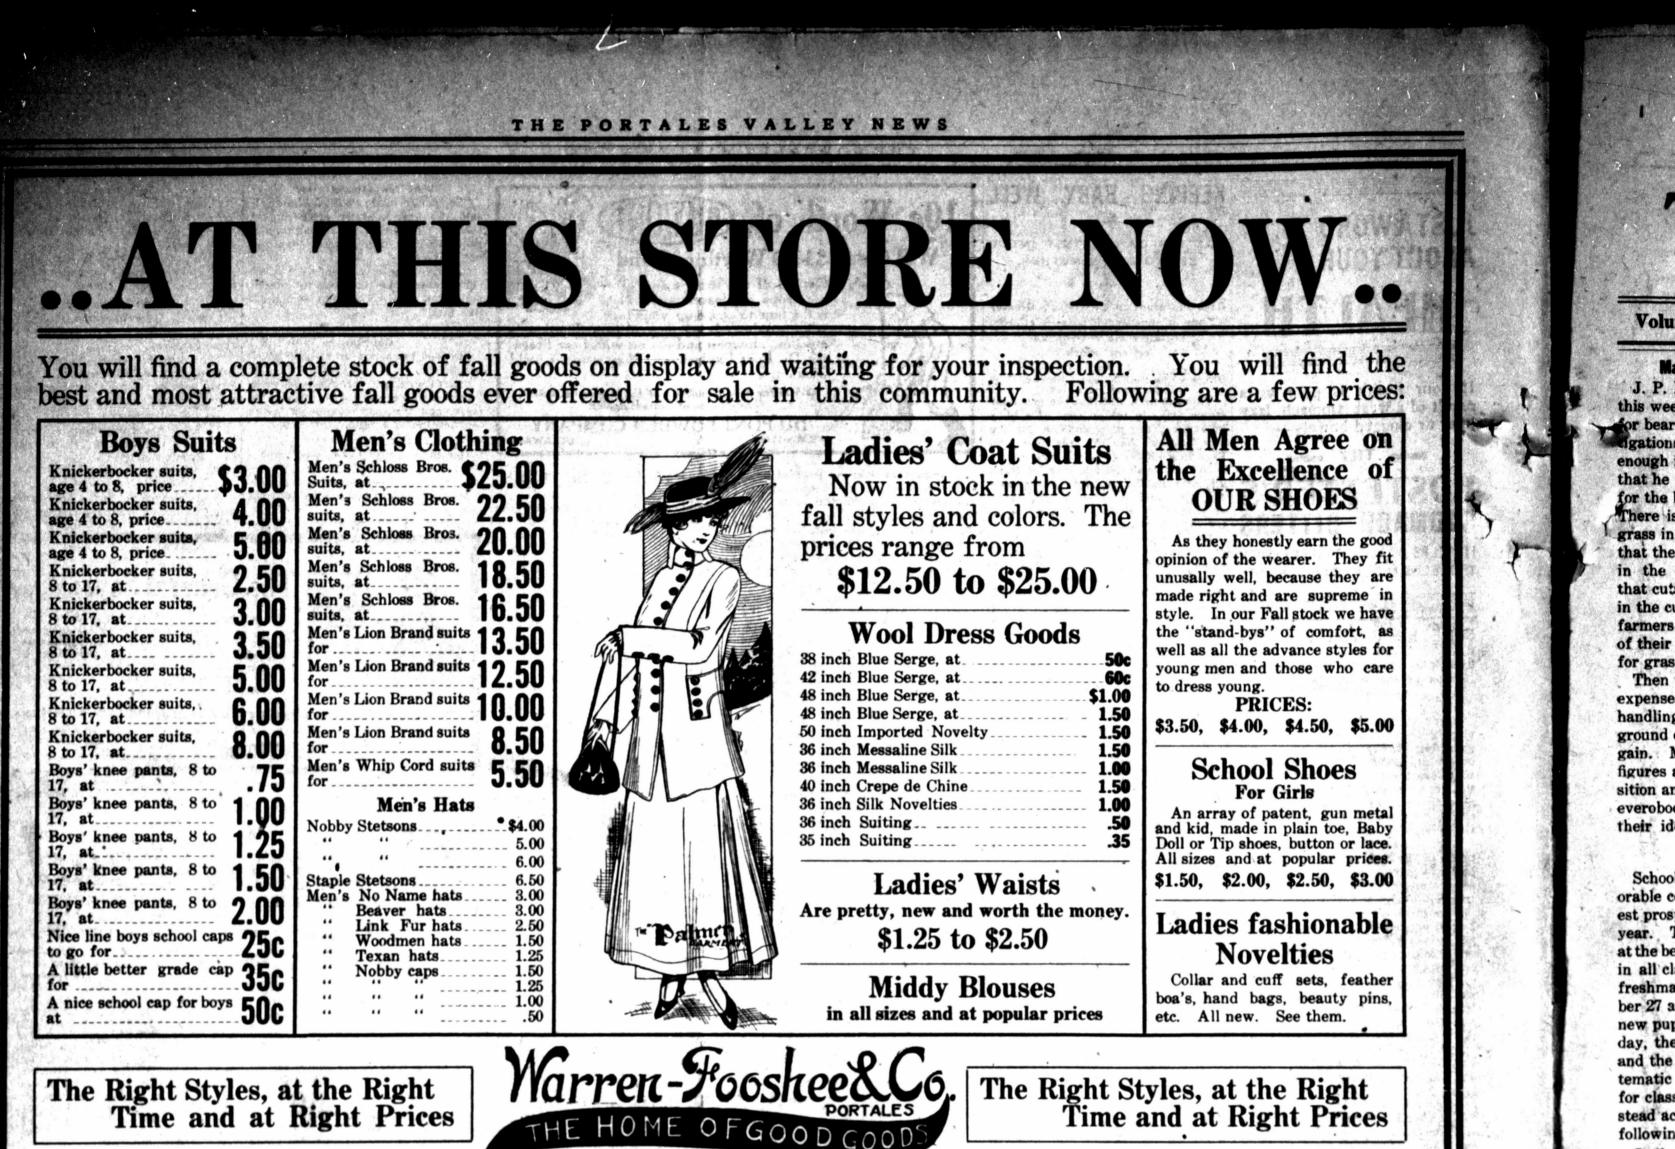

tall as the Statue of Liberty To brew all the Arbuckles' Coffee

used every week would require a coffee pot almost as tall as the Statue of Liberty - 305 feet high.

Get a package of Arbuckles' Coffee, either whole bean or ground, from your grocer today. Learn why it is by far the most popular coffee in America. Arbuck le signatures are good for premiums. Bave them. Write for our big free premium Arbuckie Bros., 71-25 Water catalog. Arbuck Street, New York.

Yes, it is cramped, but think of the The Men in Trenches-Yes, it is

Fine for 'Em. "It's been a great year for the pes-"We've had rain almost every other

"Love cannot die." a trifle bilious."-Louisville Courier

You Look Prematurely Old

Secause of these ugly, grizzly, gray hairs. Use "LA OREOLE" HAIR DRESSING. PRICE, \$1.00, reta













Jim Williams, of Quanah, Texas, was prospecting in Portales this Lost-Gold rim spectacles in in case engraved Dr. W. T. Sal-

Mrs. T. M. Littlejohn, of Tulia, Texas, is visiting her parents, Mr. and Mrs. George Baker this week.

T. L. Spears of Clovis was in the city this week looking after his property east of town.

week from a business trip to be present and select their guests. Kansas City.

Mrs. J. P. Stone made a business trip to Elida Monday.

Grinstead spent Sunday with nome folks.

Miss Willie Warnica, who is teaching school at Claudell, spent Saturday and Sunday in Portales.

E. C. Hewitt, a cattle man Garage. Mr. Kelly is an expert of Roswell, was in town this week buying some cattle.

ter Hattie, arrived Tuesday from California.

turned rnis week from a trip in Centra