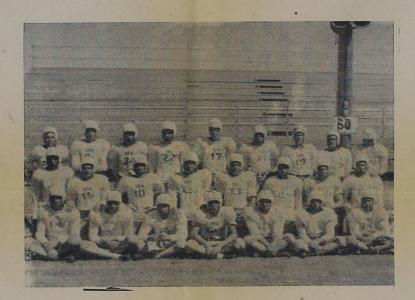

the surrounding towns to be our (Continued On Back Page)

The Castro County 4-H Club Council, pictured above, is largely responsible for the fine 4-H Club program carried out in the county during the past year. The 4-H Club Achievement Day ment this week by Mr. Norman program, at the Fair Building in Dimmitt last Thursday night, came as a climax to the years club Cleavinger. Warnick is an experwork and was planned by the club council. Castro county has long been in the fore front in 4-H lenced mechanic and is well known Club work a fact that is in a large measure due to the work to groups similar to the one pictur- in this section. ed above, combined with the splendid work of past and present county extension agents. In the picture, front row: Jimmy Brock, Josetta Acker, Peggy Davis, Jerry Cluck, Delores Benson, Betty May Lienen, Bill Hill and Frank Huseman, adult leader. Second Row: Jacob Acker, adult leader; niversary by attending a turkey ily spent the past week-end in the the city," declared the sponsor. Over a million children in Texas Don Acker, Bob Hill, Joe Nelson, Floyd Schulte and Frank Huseman, adult leader. Back row: Jack luncheon at the home of Mr. and homes of her daughters and his "We are especially inviting all alone have thrilled to the sight of Acker, Richard Hoelting, Boyce Wayne Tate. In the foreground is pictured candle decorations Mrs. L. D. Boyd in Hereford Sun- sisters, Mrs. John Crum and Mrs. children in the city and from all seeing Santa drive his animals and made by 4-H Club workers for the Achievement Day banquet.