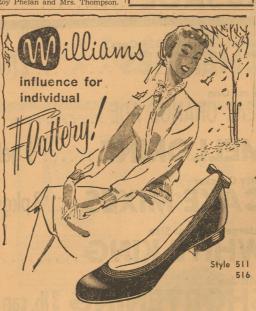

### Dr. Milton C. Adams

OPTOMETRIST Hereford, Texas

140 West Third Street

Omstead, district sales manage will be on hand for the demon

Williams has a way with the simple little shoe . . . the kind you're apt to wear most often of any you own. This in rich black suede (in subtle grey suede) is encircled by ribbed elastic to insure snug fit, to add the "different" touch you love to wear.

ONLY

\$3.98 Other Styles \$2.98 to \$5.90

At HARMAN'S

Multi-colored Roman stripes on dark background, make this Toni Hunt original of Galey & Lord's Pepperpot cotton as practical as it is pretty.

Jumbo collar unusually detailed with sparkle-studded tabs. This easy-on, step-into style opens 3/4 down with rhinestone buttons