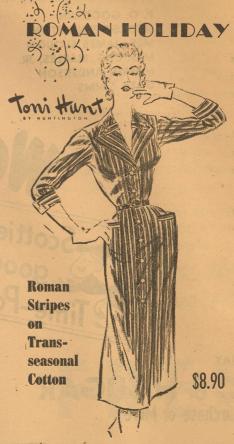

ONLY

\$3.98 Other Styles \$2.98 to \$5.90

At HARMAN'S

Multi-colored Roman stripes on dark background, make this Toni Hunt original of Galey & Lord's Pepperpot cotton as practical as it is pretty.

Jumbo collar unusually detailed with sparkle-studded tabs. This easy-on, step-into style opens 3/4 down with rhinestone buttons

Pert peg pockets, cuffed sleeves and dark patent belt enhance the slimming lines.

Sizes: 12 to 20, . Colors: Green/Black, Red/Black, Pink/Charcoal.

Style 6460—12 to 20

HARMAN'S

style with rhinestone buttons and tab trim. Chic half yoke insert, cuffed sleeves. Slenderizing open neckline has winged collar. Becomingly flared skirt carries side seam pocket. Sizes 12-\$7.90 in Teal or Charcoal.
Other Styles \$5.90 and up