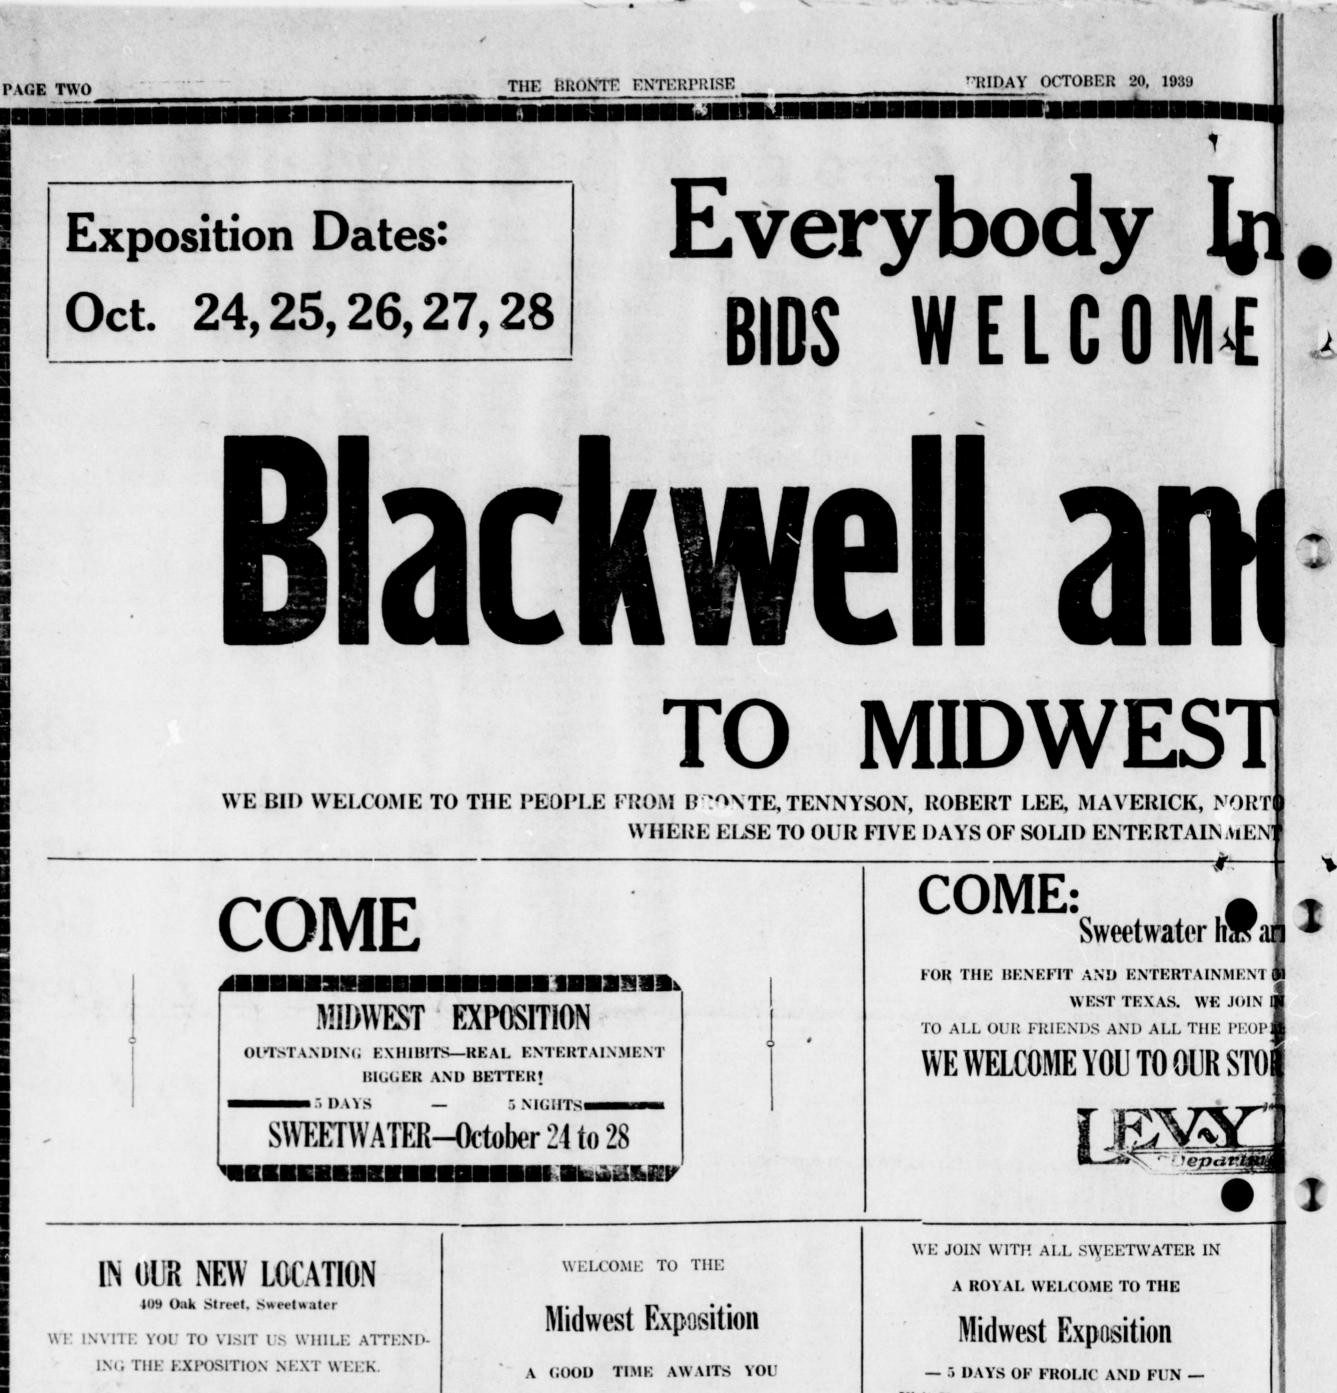

Midwest Exposition at Sweetwater Next Week-Everything in Readiness-Big Event in Prospect-5 Big Day The Bronte Weekly Enterprise

0

R

ONTE, COKE COUNTY, FRIDAY, OCTOBER 20, 1939

NUMBER-42

### Sweetwater Midwest <sup>88</sup> ENROLLED IN PRIMARY DEPARTMENT Longhorns Win **Exposition** Promises To Be Big Show

Business houses of Sweetwater are to be closed between the hours of 1 and 5 p. m. next Tues-day, opening day of the Midwest Mrs. H. O. Hester and Mrs. G. Exposition, it has been an- C. Kinney. nounced by fair officials. The Third grad

Three new departments are: County Singing an art exhibit. An automobile show has also been added this year and the farm machinery exhibits will occupy in excess of 22,000 square feet of space, about three times that of the 1988 Fair.

The T. J. Tidwell Shows will open in the midway Monday night and will be operating full blast by Tuesday arternoon.

AN INTERESTING PROGRAM

Thursday the seventh grade club had an interesting program consisting of poems. A Quiet House-DeLois Sims Friends-Dorothea McDaniels The Goat Boy-Floyd Hudman

The room mothers of the primary department are as follows. First g r a de —Mrs. C. R. Hardy, Mrs. Barrett Mackey Mas. John Coalson and Mrs. L.

danan, Eula : Stille

W. Pruitt.

parade is scheduling promptly at 1:15, ending Exposition grounds. The first day is to be school children and old settlers days, featuring an old fiddlers con-test at 7:30 p. m. With 43 educational booths already arranged for, which is educational booths already arranged for, which is educational booths already arranged for, which is already arranged for, which is educational booths educational booths already arranged for, which is educational booths educational booths already arranged for, which is educational booths educational b