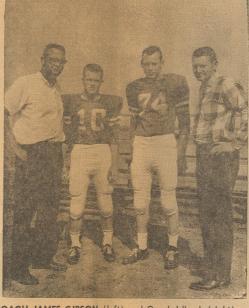

LONE STAR PRODUCING COMPANY Chemical Division - Dallas, Texas

COACH JAMES GIBSON (left) and Coach Irlbeck (right) are shown with co-captains of the Nazareth Swifts. Co-captains are (left to right) Marvin Hoelting and Jimmy Hoelting. Staff Photo