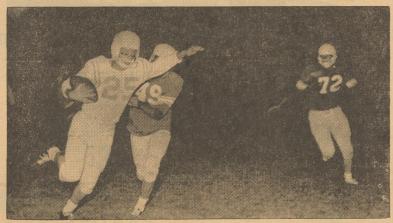

CLYDE VENHAUS, Nazareth Swift (67) is intended receiver for pass from Marvin Hoelting, Swift quarterback. John Hays (11) attempts to break up the pass plays. See story for details.

—Staff Photo

GREG POHLMEIER (25) runs 21 yards for second Nazareth touchdown in the first quarter. Attempting to tackle the Swift is Lynt Merritt (49). Coming to assist is Chuck Lay (72). See story.