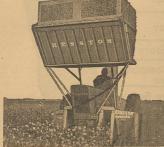

SOLID ROLL STRIPPER HARVESTED THIS

## (some call it a flexible roll stripper)

Here's why it's smart business to harvest your cotton with a

Whether you call it a brush harvester as Hesston does...or a flexible roll stripper, as some others do...the Hesston V-22 Cotton Harvester with its unique brushing action gets more cotton and cleaner cotton than the best solid roll stripper available. Hesston works in cotton making up to three bales; it will strip shoulder-high, irrigated cotton, and it has proven its efficiency in open and storm-proof varieties, rank stalks, and bumble-bee cotton. The reason is Hesston brush action. The two-row V-22 has rotating nylon

HESSTON V-22 HARVESTED THIS

AVAILABLE FOR IMMEDIATE INSTALLATION AT YOUR HESSTON DEALER

EQUIPME

MASSEY FERGUSON

**HESSTON COTTON STRIPPERS** 