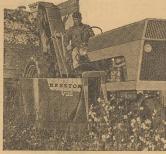

## (some call it a flexible roll stripper)

Here's why it's smart business to harvest your cotton with a

Whether you call it a brush harvester as Hesston does...or a flexible roll stripper, as some others do...the Hesston V-22 Cotton Harvester with its unique brushing action gets more cotton and cleaner cotton than the best solid roll stripper available. Hesston works in cotton making up to three bales; it will strip shoulder-high, irrigated cotton, and it has proven its efficiency in open and storm-proof varieties, rank stalks, and bumble-bee cotton. The reason is Hesston brush action. The two-row V-22 has rotating nylon

HESSTON V-22 HARVESTED THIS

AVAILABLE FOR IMMEDIATE INSTALLATION AT YOUR HESSTON DEALER

EQUIPME

MASSEY FERGUSON

**HESSTON COTTON STRIPPERS** 