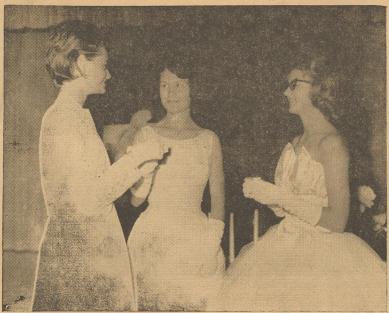

## Now Open

Featuring

Yarns From Reynolds - Bear Brand Spinnerin — Fleisher Needlepoint — Christmas Handcraft Come Knit Wit Us

**Opal Norton** 

Idie Gearn

AL'LAN WEBB, freshman, receives card of Initiation Ceremony held Sunday afternoon in the Dimmitt High School auditorium, Taking part in the ceremony are Paralyn Render (center) and Kay Bradley, president of Mikrai Adelphia (right). See story.

—Staff Photo

TWO PARTICIPANTS in the FHA Rose Garden Ceremony held Sunday afternoon in the Dimmitt High School auditorium are Ginger Kemp (left) and Pat Moran. Other members of Megalai Adelphia Chapter of Dimmitt FHA took part in the exquisite ceremony. See story.

—Staff Photo

## Future Homemakers Of America Participate In Rose Garden Ceremony And Formal Initiation Service Sunday Afternoon