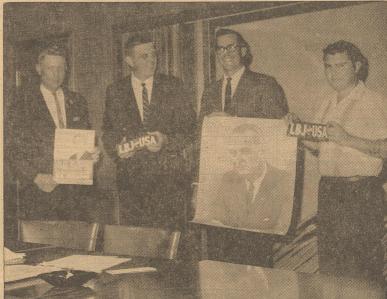

## LBJ Former **Employee Of** Highway Dept.

dent say that Mr. Johnson always punctuates the story with a chuckle. Whether he's teasing or truthful, no one really knows. But nevertheless, it makes a humorous case when you realize that today the Highway Department has designated a special number for the road which passes by Mr. Johnson's home: Ranch Road 1.

## National Highway Week Is October 4-10

J. H. (JACK) KULTGEN

## **Kultgen Serves As Member Of Texas** Hwy. Commission