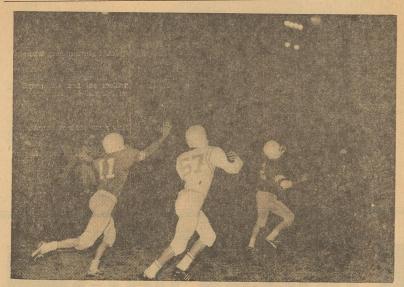

CLYDE VENHAUS, Nazareth Swift (67) is intended receiver for pass from Marvin Hoelting, Swift quarterback. John Hays (11) attempts to break up the pass plays. See story for details.

—Staff Photo

GREG POHLMEIER (25) runs 21 yards for second Nazareth touchdown in the first quarter. Attempting to tackle the Swift is Lynt Merritt (49). Coming to assist is Chuck Lay (72). See story.