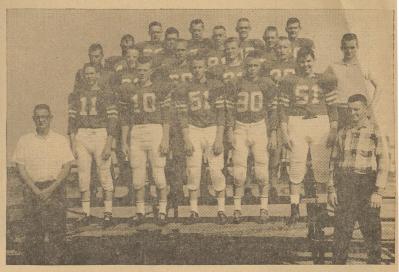

## **Attends Prayer Retreat**

Last week, Mrs. Burr Morris attended an overnight prayer re-treat and executive board meeting of the Plains Presbyterial Society.

NAZARETH VARSITY includes (front row) Gerald Brockman, 11; Marvin Hoelting, 10; Clyde Schulte, 51; Clyde Venhaus, 80; Claude Annen, 61; (second row) Danny Schillings, manager; Richard Dobmeier, 62; Larren Jones, 60; Ricky Gerber 21; Greg Pohlmeier, 30; David Ehly, manager; (third row) Bernie Braddock, 44; Larry Ringwald, 22; Art Brockman, 81; Herbie Wethington, 64; (fourth row) Tony Birkenfeld, 63; Jimmy Hoelting, 74; Tommy Pohlmeier, 82; and Donald Braddock, 50. Head coach is James Gibson (left) and assistant is Carl Wayne Irlbeck (right).
—Staff Photo