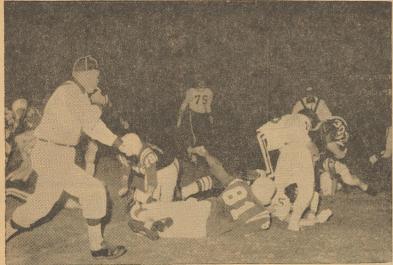

## Hornets Sting Bobcats, 35-0

an Eversman

The Bobcats, showing good form the first quarter but being over-powered the last three, lost to an old rival, Tulia Hornets Friday night, 35-0.

The Bobcats had two scoring opportunities in the first quarter but both drives were stopped short of the goal line. The Bobcats contained Tulia's speed and kept the Hornets with their backs to the wall during the first quarter.

The first drive started on the 50-yard line when Dicky Dyer recovered a Tulia fumble. The touchdown attempt was stoppeed on the Hornets to punt, the Bobcats and cover and started on the Ji but could not pick up enough for a first down.

Tulia took over and started a the Bobcats' 21 yard line. The Hornets used five plays to push the ball across the goal line. The

Earth Moving Hydraulic SCRAPER

Come in Today for Full Details

Fast Low Cost