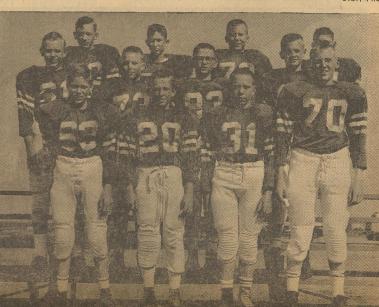

FRESHMEN TEAM for the Nazareth Swifts include (first row) Greg Anderle, Jimmy Schmucker, Richard Brockman, Tommy Conrad, (second row) John Backus, Dean Wilhelm, Mark Gerber, (third row) Harold Venhaus, Kenneth Murrall, Jerry Aberant and Dennis Warren. These Swifts will be the starting lineup in two years.