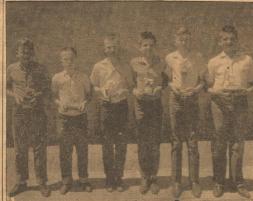

CONNIE SHEFFY and SHERLON PETTY—First place team in Senior Safety division at the Annual 4-H Achievement Awards program Saturday afternoon at Dimmitt High School.

**OPTOMETRIST** Hereford, Texas

Dr. Milton C. Adams