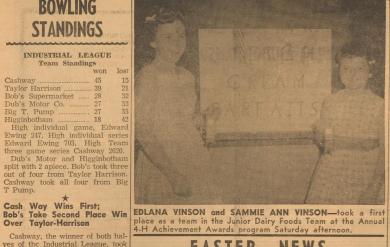

## **BOWLING STANDINGS**

INDUSTRIAL LEAGUE

| Team Standings    |     |    |  |
|-------------------|-----|----|--|
|                   | won | lo |  |
| Cashway           | 45  |    |  |
| Taylor Harrison   | 39  |    |  |
| Bob's Supermarket | 28  |    |  |
| Dub's Motor Co    | 27  |    |  |
| Big T. Pump       | 27  |    |  |
| Higginbotham      | 18  |    |  |
|                   |     |    |  |

LIVE PEACEABLY

gue.

Bob's Super Market, the winner of second place in the first half, and Taylor-Harrison, the winner of second place in the second half, had the play off for second place Tuesday night, April 17. Bob's Super Market came out on top with a 2320 series to Taylor Harrison's ed Earlon. The program was on "The Barton. The program was on "The Meaning of Flowers". We answered the roll call by giving a flower we like to grow. Refreshments were served to the following members: Mrs. S. T. Walton, Emeral Epperson, Mary Flood, Anna Moss, Linda Welty, Naomi Scarborough,

**Every 10th** 

DIANA ADAMS—First place winner in the Junior Dairy Foods Individual division at the 4-H Annual Achievement awards pro-gram at Dimmitt High School Saturday afternoon.

Shaws Attend Funeral | VISIT IN AMARILLO Of Brother-in-law

YOUR EASTER APPOINTMENT.

311 North Broadway

SECOND PLACE WINNERS—Mickey Simpson and Geraid Witkowski placed second as a Junior Safety Team last Saturday afternoon at the Annual 4-H Achievement Awards program.