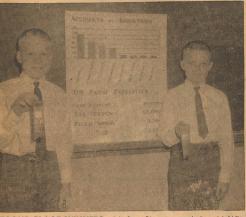

# Postal Officials Study Possibility Of Bringing City Delivery to Dimmitt

TIE FOR FIRST—Elgin Brooks and Bobby McLain tied for first place in the Senior Boys Division of Tractor Maintenance at the 4-H Achievement Awards program last Saturday afternoon.

# Two Senior 4-H Boys Tie for First Begin April 27th In 4-H Tractor Maintenance Contest

Stanton Calvert On
Dean's Honor Roll
Stanton Calvert, a 1961 graduate of Dimmitt High School, is listed on the Dean's Honor Roll at Abia of the Christian College for his outstanding grade point average last semester. Calvert, the son of Mr. and Mrs. Calvert, the son of Mr. and Mrs. Calvert, the son of Mr. and Mrs. Calvert of Dimmitt, is senior division; Elton Brooks tied for first in Senior division; and Charles Kuntz, first place winner, in second place, second place, second place, and the convertion in Edwiston. Six persons tree Dimmitt, and the senior division; and Charles Kuntz, first place winner, in second place, secon