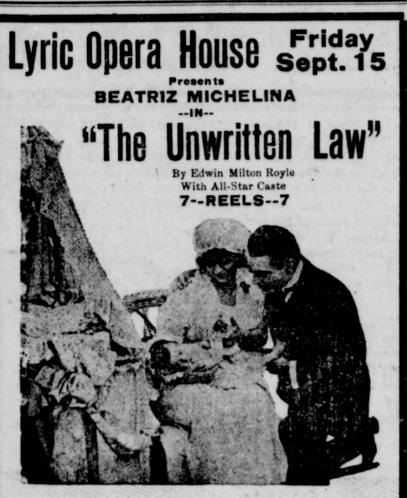

MCCULLOCH COUNTY STAR Vol.III. No. 70

Whole No. 690.

Pages

The "Unwritten Law" takes hold of fundamental truths and reveals them in their logical relation. The purely romantic charm and the scenic revelations of Mignion gives place in this latest exploit to the narration of a story of the present with a significance as timely as a news item; while the "Unwritten Law" is adopted to the times through the medium of a powerful moral lesson it is a picture that will appeal to the motion picture loving world that men and women may learn their own mistakes, and that the hope need never depart utterly from the breast of those who retain love. The picture in short tells the truth about us but it tells it in a way to encourage hope, enlist sympathy and inspire higher and better ideals.

Don't Miss Seeing This Wonderful Photo Play Price, Adults 20c, Children 10c. Show Starts 8:15

Coming "The Cowpuncher", Great Western Drama