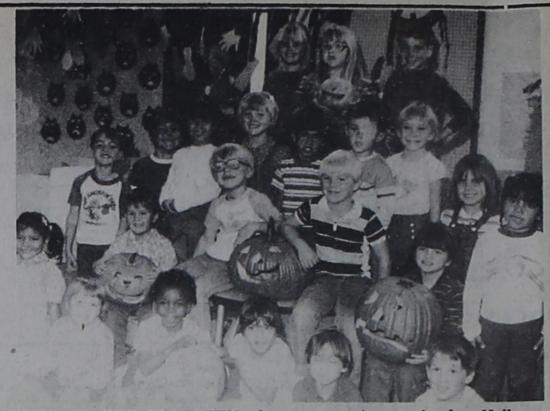

Call 238-1523 By Tuesday Noon To Place Your Classified Ads.

BOVINA'S KINDERGARTEN class was getting ready for Halloween Monday at Ridgelea School with their teacher Barbara Charles helping them. Pictured are: front row, left to right, Gina Villarreal, Alexandra Dopp, Robbie Shepherd, Charlotte Quintana, Richard Beauchamp and Billy Osben. Second row, John Stormes, Jeb Bartlett, Lance McClaran, Brooke Charles, and Felicia Flores. Third row, Cody Wimberly, Lynn Boozer, Charles Brito, Amber Horn, Andy Espinoza, Anthony Parsons, Misty Henson and Mickey Hill. Back row, Amy Cox, Melissa Stanberry and Cody Wilson.