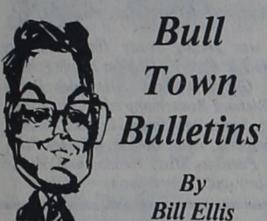

WEEK'S WINNERS....Jeanie Kerby, left, and Rhonda London tied for first place in the Bovina Blade's weekly football contest, and split the top two prizes. Each contestant picked 13 games, and were the same number of points from the Bovina-Kress

#### **Two Contestants Tie For Contest Prize**

Two contestants finished in a dead heat for first place in the Bovina Businesses' Football Contest's eighth week.

Rhonda London and Jeanne Kerby split first and second place money in the weekly contest, each having correctly picked 13 games, and both missing the Bovina-Kress game score by exactly 25 points. Each contestant received \$6.25 for their efforts.