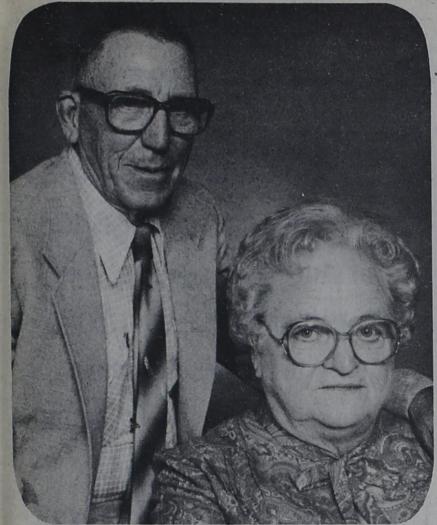

Mr. and Mrs. J.W. Bell will be honored with a reception Sunday, October 21, in observance of their Golden Wedding Anniversary.

Two blocks of Second Street will be included in Bovina's current paving program. Announcement of this addition to the project was made this week by Mayor Boyd Gilreath.