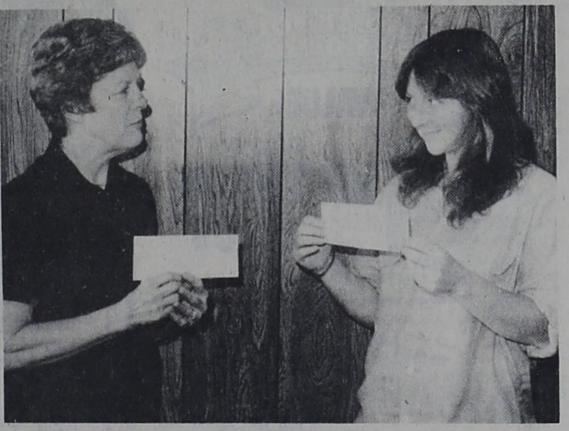

IT'S THAT TIME....Justin Lusk, three and one-half year old son of Mr. and Mrs. Terry Lusk, dons a Halloween costume, also points at a clock to remind Blade readers that Central Standard Time begins on Sunday (Fall-back). Also, a reminder for young spooks to do their trick or treating on Saturday.