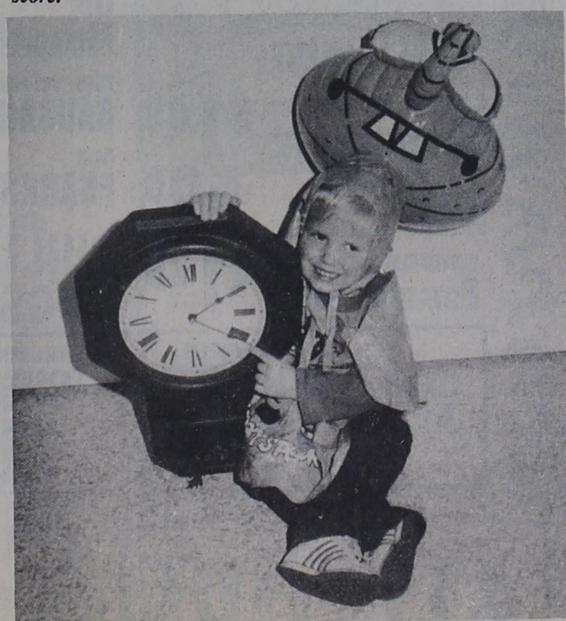

AUSTRIAN VISITORS.... Visiting in the Nabors' home in Bovina this week have been two young ladies from Austria, first cousins of Tamie Nabors, shown at the left. The girls are Irma and Tanja Janecek. Mrs. Nabors is at the right.

#### Austrian Girls Are Guests Here

Loyd and Irma Nabors and daughter Tamie have had as guests in their home this week two of Irma's nieces from Enns, Austria. They are Irma Janecek, 20, and Tanja Janecek, 18.