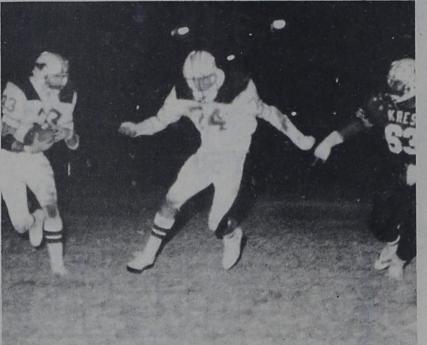

WEEK'S WINNERS....Jeanie Kerby, left, and Rhonda London tied for first place in the Bovina Blade's weekly football contest, and split the top two prizes. Each contestant picked 13 games, and were the same number of points from the Bovina-Kress

#### **Two Contestants Tie For Contest Prize**

Two contestants finished in a dead heat for first place in the Bovina Businesses' Football Contest's eighth week.

Rhonda London and Jeanne Kerby split first and second place money in the weekly contest, each having correctly picked 13 games, and both missing the Bovina-Kress game score by exactly 25 points. Each contestant received \$6.25 for their efforts.

Miss London's tie-breaker guess was Bovina 20, Kress 14, while Mrs.

By doing the trick or treating on Saturday, youngsters also will be able to use the last regular day of Daylight Savings time, which ends at 2 a.m. Sunday.

Kerby picked the Mustangs, 18-16. It was the second time during the course of the contest for two contestants to tie for the top spot.

Third place went to Gay Horn,

who was the other contestant correctly picking 13 games. Mrs. Horn's tie-breaker was in favor of Bovina, 36-12, but the game was not that high scoring and she missed by a total of 39 points.