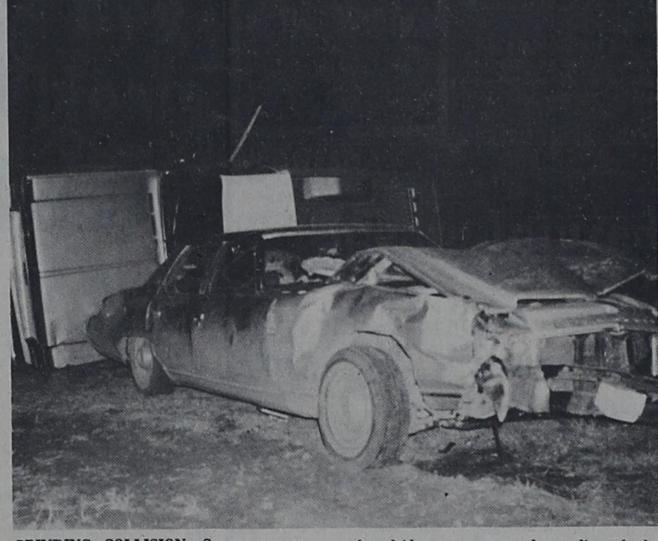

GRINDING COLLISION....Seven persons involved in a collision between a 1974 Chevrolet pickup and a 1971 Chevrolet sedan escaped with apparent minor injuries about 9:40 p.m. Saturday at the intersection of Third Street and the Dimmitt Highway. The automobile, after hitting the pickup

vehicles caroming into a vacant lot near Southside Motors. Driver of the automobile was William Aldridge of Melvin. Dennis Willard and Tambra Rogers of Bovina were

HERE SATURDAY

# Car-Pickup Collision Injures 6 Persons

A spectacular pickup-car collision about 9:40 p.m. Saturday night at the intersection of Third Street and the Dimmitt Highway resulted in only minor injuries to those involved while completely demolishing both vehicles.

William Aldridge of Melvin, driver of a 1971 Chevrolet, told investigating officers that he was blinded by bright headlights from a car parked near Corbin Trailers and failed to see a 1974 Chevrolet pickup, driven by Dennis Willard, of Bovina approaching from the west on Highway 86.

Aldridge's automobile struck the pickup broadside, causing both vehicles to spin around, knocking over a stop sign and coming to rest on the southeast corner of a vacant lot next to Southside Motors.

Passengers in the Aldridge automobile included his wife, a daughter, Mrs. Haney, and her two children, Michelle, three, and Samuel, 11. Aldridge and the two children suffered minor injuries and were treated and released from the Parmer County Community Hospital that night. Mrs. Aldridge and Mrs. Haney were hospitalized overnight for observation.