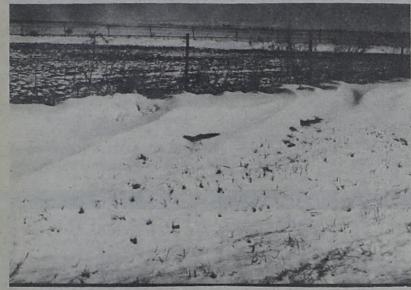

was burned last Wednesday the wind is blowing from northmorning in the Lazbuddie area at northeast at sunrise on March 22. the crack of dawn. The south wind A northwest wind means a fair blew the smoke from the fire year. A west, south or southeast toward the north and according to wind indicates a poor crop year

The tradition of forecasting was It may be interesting to mark passed down to Weldon by his this date on your calendar and see