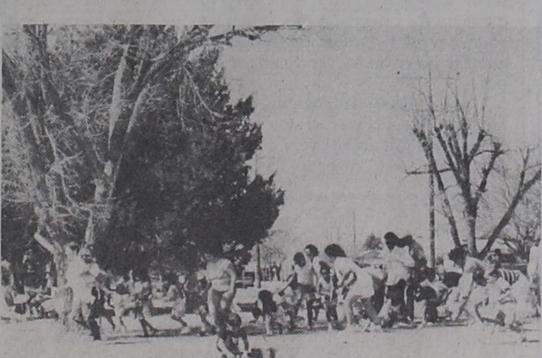

troopers investigated no fatal EASTER EGG HUNT....The annual Easter egg hunt was held at the City Park Sunday afternoon with a good turnout. Sixty-four pounds of Easter eggs were placed in February. There were no deaths the park by members of the Lions Club, who sponsor the