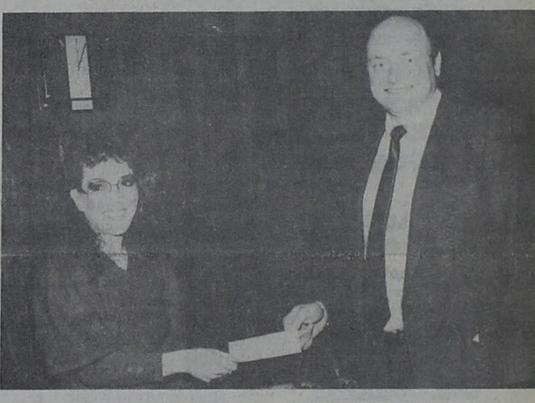

EMPLOYEE OF MONTH...Robin Peace of Ellis-Blackwell Funeral Home, Friona, was honored by the Chamber of Commerce as its "Employee of the Month." Making the presentation of a \$50 savings bond is Richard Grisham, representing the Chamber board.