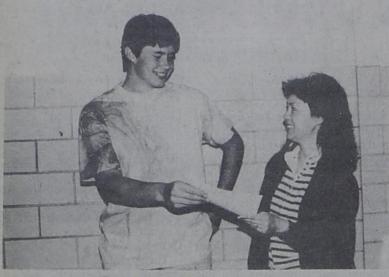

EMPLOYEE OF MONTH...Robin Peace of Ellis-Blackwell Funeral Home, Friona, was honored by the Chamber of Commerce as its "Employee of the Month." Making the presentation of a \$50 savings bond is Richard Grisham, representing the Chamber board.