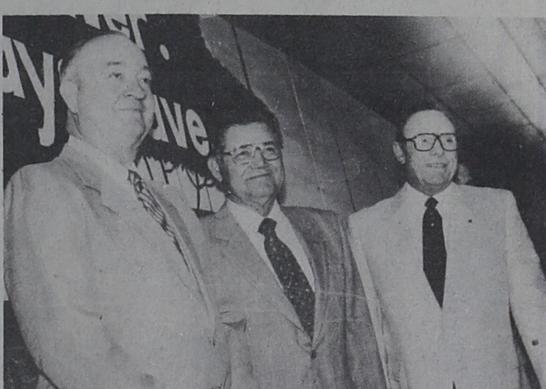

AREA DIRECTORS...Clarence Martin, left, Eldred Brown, and Wendol Christian, three members of the board of directors for Deaf Smith Electric Cooperative, got together following last Saturday's annual meeting in Hereford. A good crowd attended the banquet.