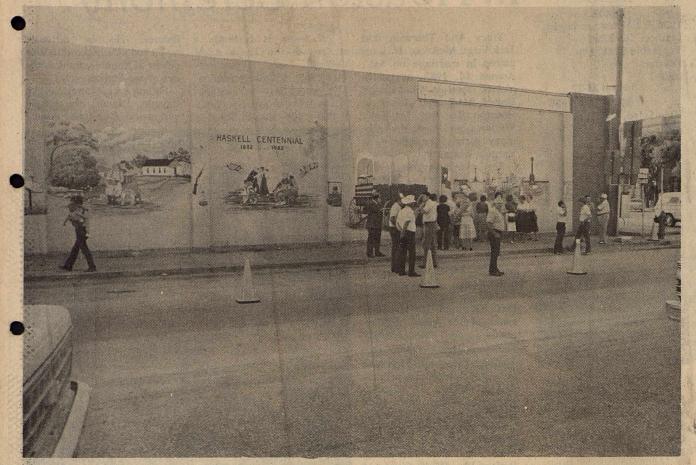

MURAL DEDICATION

Special dedication ceremonies were held last Friday for a giant mural depicting the Haskell Centennial. The mural was painted by members of the Brazos West Art Association. Chamber of Commerce President Gene Long introduced the artist and expressed thanks to the artists, building owner and occupant during the ceremony.