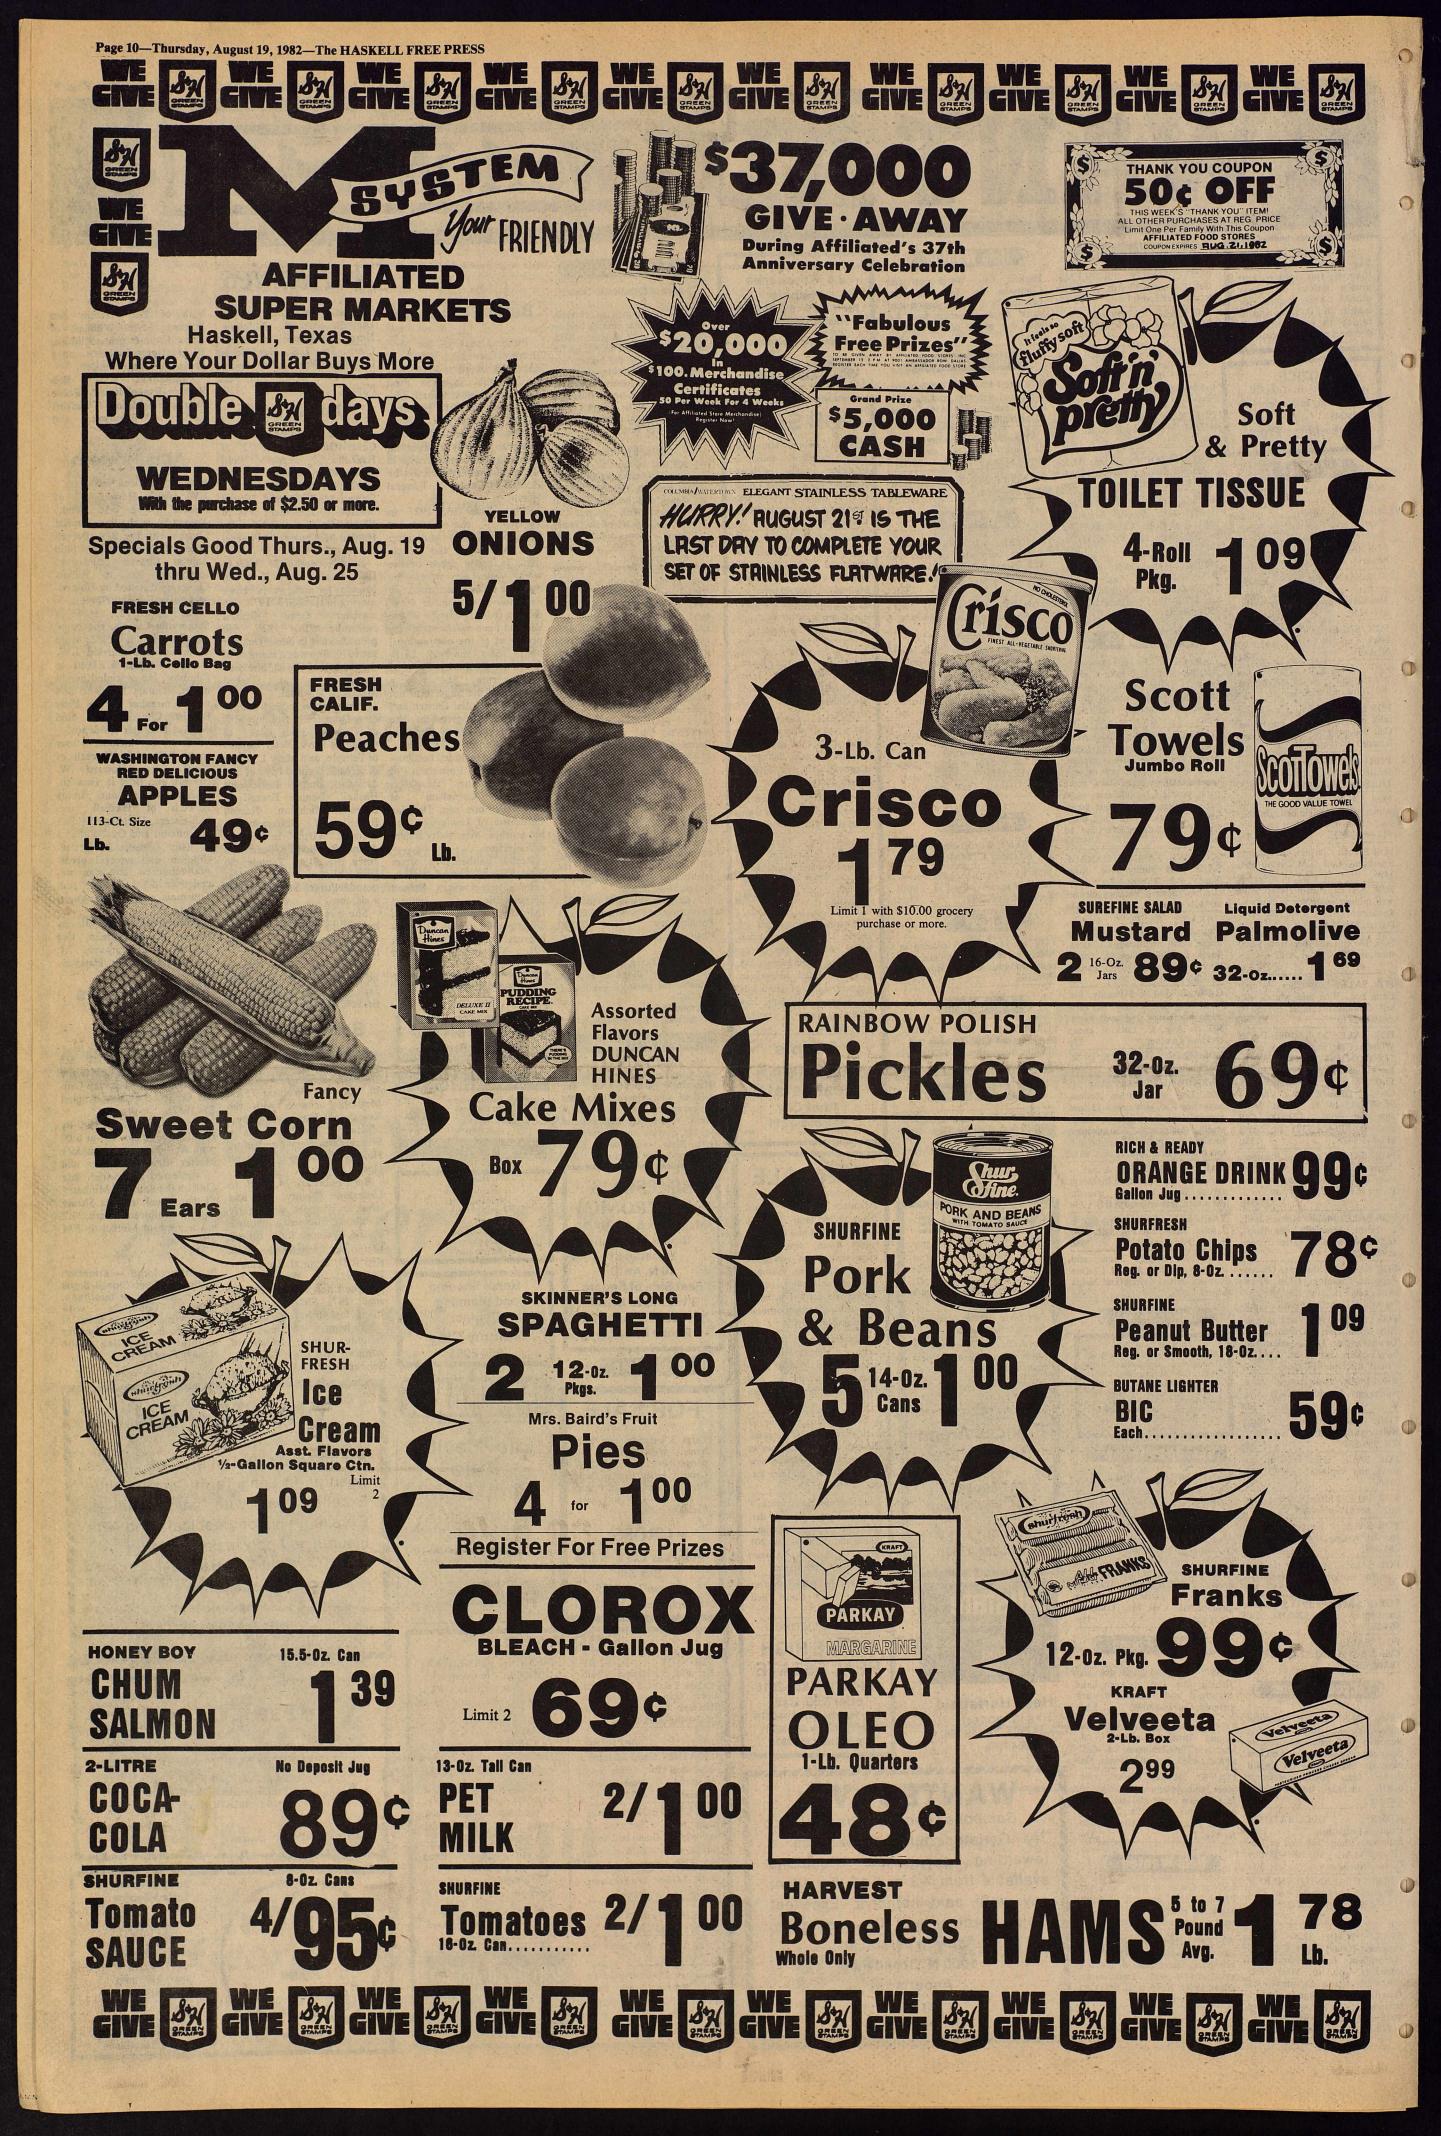

MURAL DEDICATION

Special dedication ceremonies were held last Friday for a giant mural depicting the Haskell Centennial. The mural was painted by members of the Brazos West Art Association. Chamber of Commerce President Gene Long introduced the artist and expressed thanks to the artists, building owner and occupant during the ceremony.