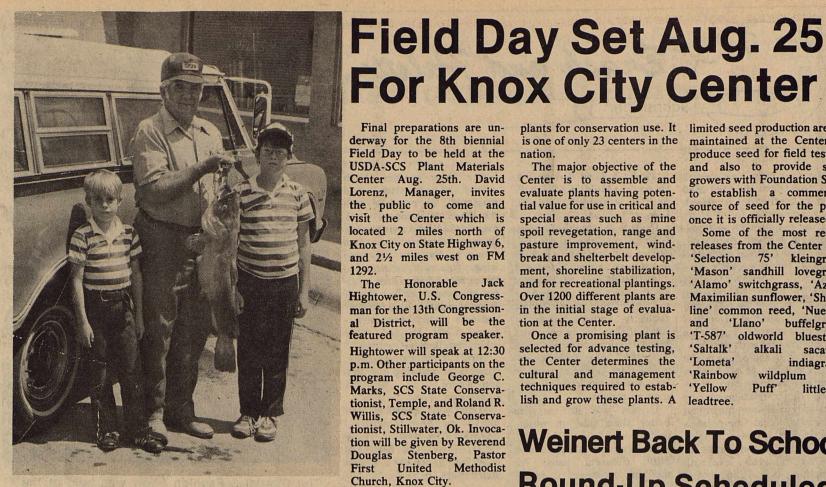

Tournament dates for the 1983 LaJet Classic are Sept. 22-25, announced tournament director Steve Threlkeld.

**CLAY-WATSON** 

Cattle Co.

For cattle order buying and forward contracting

Call

817-864-3741 or

817-864-8955

'We are very pleased with

our dates for 1983," Threlkeld said. "The inaugural event in 1981 was opposite the Ryder Cup, and there was some question as to whether we would be opposite the Ryder Cup every other year. I am happy to say that we will not be opposite the Ryder Cup in 1983, which will be played Oct. 14-16."
The 1982 LaJet Classic is

dents on these routes. Oct. 4-10, preceded by the Texas Open in San Antonio. In inconvenience for those town 983 the Texas Open will follow the LaJet Classic.

to benefit the handicapped of



Next to M-System

Haskell, Texas



**FISH STORY** 

Staff Photo by Bill Comedy

Raymond Stiewert of Haskell caught this 17 pound yellow cat on a Zebco 202 reel and minnows at Fishhaven on Lake Stamford August 11. Shown with Stiewert are two grandsons, Scottie and Stacey Martin of Colorado City.

## Superintendent's **Views**

**BY JAMES LANIER** 

highway. This change will ciency of our school system. allow us to save one driver's salary plus the cost of opeation of one bus. The east route will be 37.7 miles in length while the west route will be 44.2 miles long. We will transport approximately 45 legal stu-

This change will cause an

students who have been accustomed to riding the bus. Proceeds from the LaJet We will have to limit the in Classic go to the West Texas town stops. In the mornings Rehabilitation Center, a f