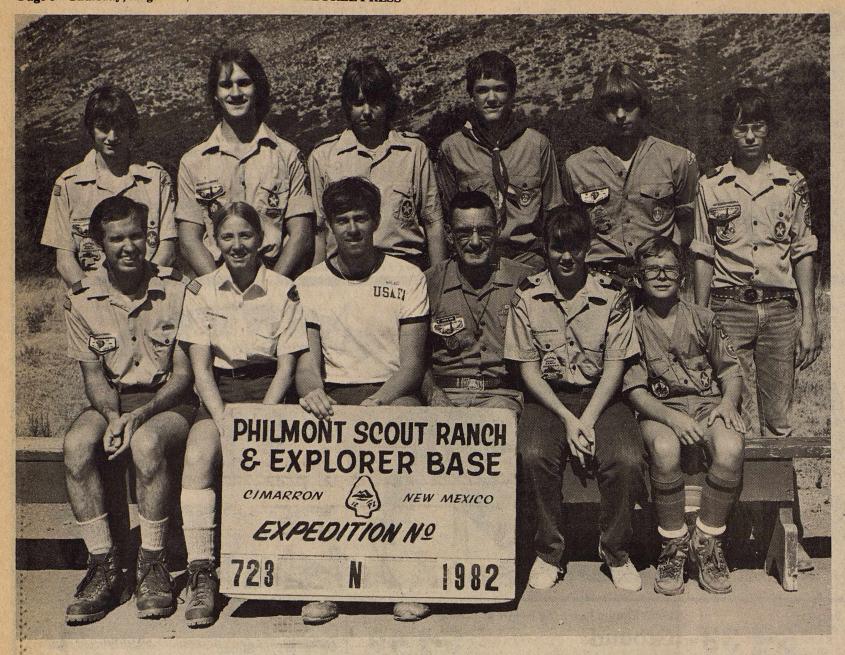

cious Apples     | 49°             |
| Large Fancy Bell Peppers | 59 <sup>6</sup> |
| Fresh 1lb bag Carrots    | 4 pkgs \$100    |
| 8 oz pkg                 | QQC             |

Mushrooms

| Onions          | <b>5</b> lb        | \$100 |
|-----------------|--------------------|-------|
| Del Monte       | 0                  | 004   |
| Bananas         | 3 b                | 99°   |
| Bartlett        |                    | FOA   |
| Pears           |                    | 59¢   |
| Cello 10 oz pkg | THE REAL PROPERTY. | 000   |
| Spinach         |                    | 99°   |

| Mrs. Smith's asst. 13 oz Pies  |       | \$1 | 29 |
|--------------------------------|-------|-----|----|
| Assorted square ctn  Ice Cream | ½ gal | \$1 | 19 |
| Waffles                        |       | 8   | 3¢ |



Front Row: Jerry and Ann Jorgensen, Odessa, Advisors; Eric Wallace, U.S. Air Force Academy, Ranger; Charlle Ross, Odessa, Advisor; Susan Hamlett, Snyder; Randy Hodges, Andrews; Back Row: Rex Walker, Odessa: Jim Gentry, Odessa; Chris Travland, Midland; Paul Cox, Haskell; Bill Thompson, Wichita Falls; Sid Stevens, Andrews.

# NOTICE

The annual meeting of the members of the Farmers Cooperative Society No. 1 of Haskell will be held August 23, 1982, at the Haskell Country Club in Haskell. All members are urged to attend, as several important matters are scheduled, including report on the annual audit, election of directors, etc. The meeting will be preceded by a barbecue for members, their families and guests at

Jimmy Owens, Manager

## **Paul Cox Attends Philmont Scout Ranch**

Paul Cox re