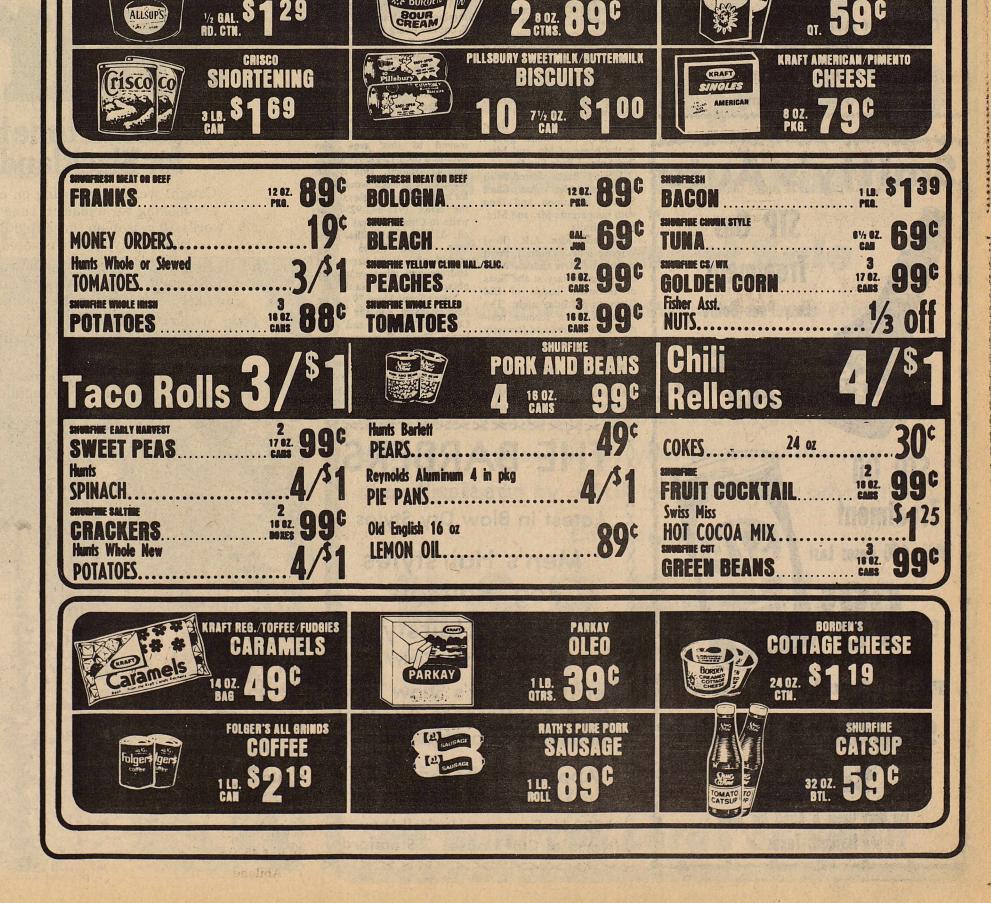

dinated

Service. This years contest will be Anducted according to the State FFA rules, with four sites to be judged. One site will be pasture judging on plant identification and two sites will be range judging.

thru the Soil Conservation

for these contest's are doing Often times the manageso for several reasons: a good ant etc., learned thru contests like this, aids the future farmer-rancher in determining what areas he can future in the beef industry. economically treat to increase his productivity and income.

With the current beef prices demand for good quality razing lands is high. This means many pastures will be grazed this year that have problem areas or need special attention. Management of grass is often overlooked in periods of good beef prices. stures are overused and









# **Rice Springs News**

The Foursquare Church has been bringing the Sunday morning services for the month of March. These services are being enjoyed by all the residents.

of Lubbock visited with Lena Stiewert.

Jim and C. L. Cross to these services. welcomed a visit from Mr. and Mrs. Sam West of Lubbock.

Amarillo visited with her mother, Emma Lammert. Mrs. Lammert spent Sunday in the home of Mr. and Mrs. Alvin Bredthauer of Sagerton.

Visitors of Alma Cole included: Mr. and Mrs. E.G. Post of Abilene, Rev. Waylon Dowden, Mary Sue Henry, Hazel Lewis, Ruth Eaton, Peggy Kittley, Nora Macon, Ella Franklin, Ima Lee Smith, and Mrs. J.E. Geer all of Rule.

Mr. and Mrs. Sam Bradford welcomed visits from their children, Mr. and Mrs. G.A. Bradford and Brenda of Peacock and Faye Cox of Clairmont.