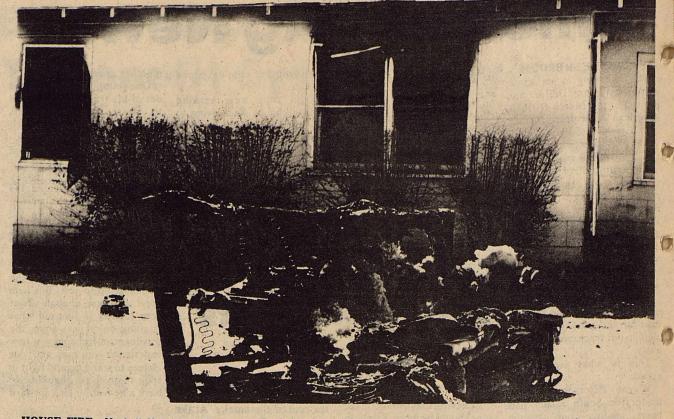

### SHOWER

The Haskell Jaycees and Jaycee-ettes will host a shower for Mr. and Mrs. Mike Cook Saturday, March 17, at 7 p.m. in the Community Building of the Haskell National Bank. Living room and dining room furnishings and kitchen appliances of the family were destroyed by fire Monday morning. According to hosts, a money tree will be available and other gifts will be appreciated. For more information contact any member of the Haskell Jaycees or aycee-ettes.

John Wayne M. Demeth

COTTON TRAILER FIRES...Haskell Volunteer Firemen answered an alarm at 4 a.m. Tuesday to find four cotton trailers on fire. One trailer was extinguished and the damage was limited to those burning when the department arrived. The fires were of suspicious origin. Local fire officials also encourage everyone not to burn trash and grass as gusting winds create a severe threat to nearby structures. During the past six days the department has responded to (Staff Photo) about 15 alarms.