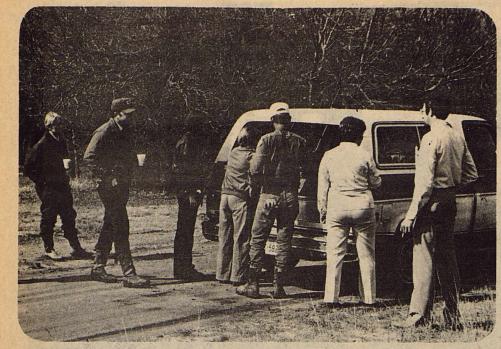

John Wayne M. Demeth

COTTON TRAILER FIRES...Haskell Volunteer Firemen answered an alarm at 4 a.m. Tuesday to find four cotton trailers on fire. One trailer was extinguished and the damage was limited to those burning when the department arrived. The fires were of suspicious origin. Local fire officials also encourage everyone not to burn trash and grass as gusting winds create a severe threat to nearby structures. During the past six days the department has responded to (Staff Photo) about 15 alarms.