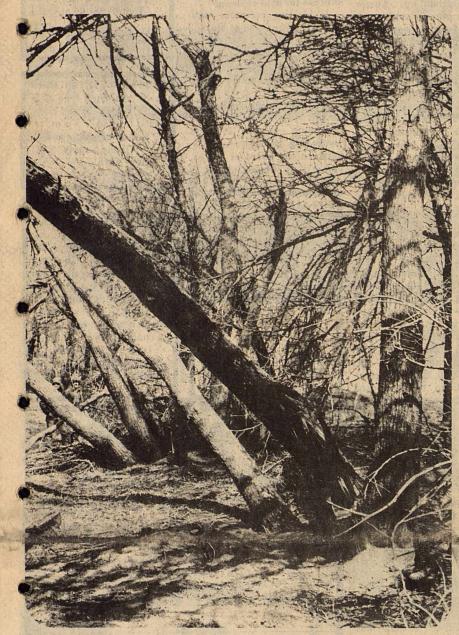

CLEANUP...Workers cleaning debris from Spring Branch Creek met their biggest task last weekend in the portion of the creek shown above. Brush, trash and fallen trees made it impossible to remove the trash so doziers removed everything in the creek bed. Project leaders are hopeful that the debris clearance can be completed this weekend and dirt work shaping the creek can be started soon. (Staff Photo) beautify the creek and allow easier maintenance, and allow more water to move through Haskell during heavy rains.