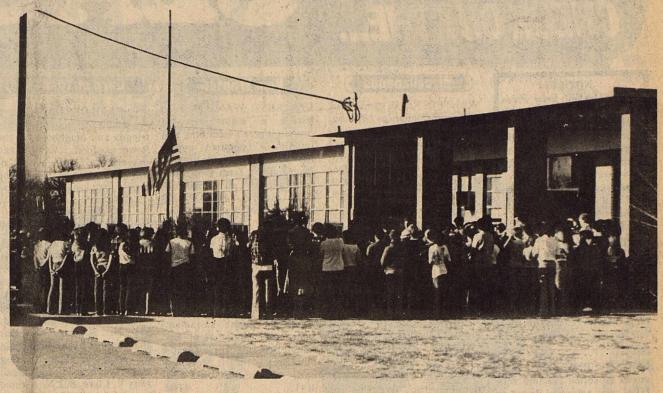

FLAG RAISING...In observance of Girl • Scout week in Haskell, a Girl Scout Honor Guard raised the Flag in special ceremonies Tuesday at Haskell Elementary

School. Members of the Honor Guard were: Lorry Kay Geilhausen, Emily and Sandra Thornhill and Mary Lehrer.

(Staff Photo)