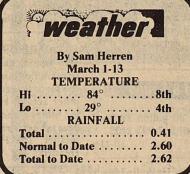

deal fishing day until the wind picked up. There were fourteen fishermen ready for the 7 a.m. fishing to begin with another four fishermen joining later. The weather was warmer for fishing Sunday but the results were about the same. Few fish were caught but not from the lack of some determined fishermen. They were only

two fishermen that could manage to the tournament. The club will make bring in fish that would exceed the 14" minimum. Bill Perry won 1st place for in April at its April 2nd meeting. All

plans for another tournament to be held

biggest stringer, no one placed 2nd, and Bobby Weaver won biggest fish. It could be a question of luck and not skill when these two win over 16 other determined fishermen.

Even though few fish were caught, all the club members that fished enjoyed



club members are encouraged to attend this meeting to help plan this tournament. Remember, April is a very prime Bass fishing month. Anyone that would like to join the club is welcome to attend the meeting. It will be held at the Haskell City Hall at 8:00 p.m. April 2. The club has now grown to 36 members and is still growing.

## **Election** Deadline Passes

Filing deadline for City and School election was March 7, and both the City of Haskell and Haskell Independent School District will have contested elections on April 7.

Filing for positions on the City Council and listed in the order they will appear on the ballot were: Dee Larned, Bob Philpot (re-election), Claude Payne, Frank Markey, Guy Kennedy (re-election), and Earl Proctor.

Voters will elect three to serve on the City Counc