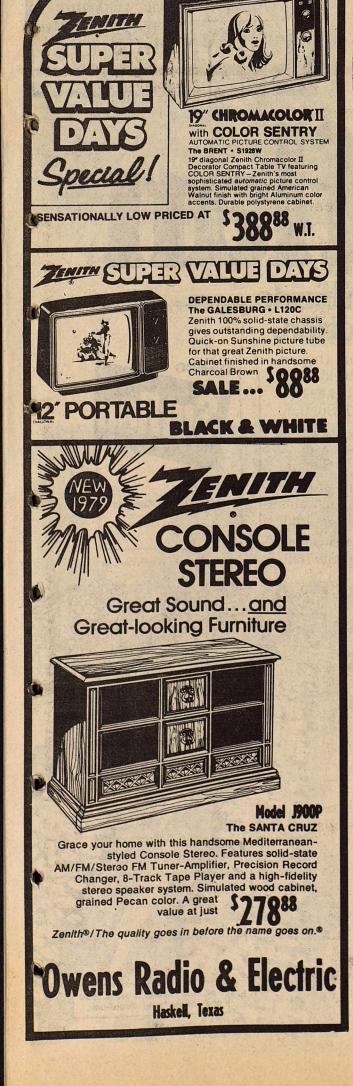

ordinated

Service. This years contest will be Anducted according to the State FFA rules, with four sites to be judged. One site will be pasture judging on plant identification and two sites will be range judging.

thru the Soil Conservation

for these contest's are doing Often times the manageso for several reasons: a good ant etc., learned thru contests like this, aids the future farmer-rancher in determining what areas he can future in the beef industry. economically treat to increase his productivity and income.

With the current beef prices demand for good quality razing lands is high. This means many pastures will be grazed this year that have problem areas or need special attention. Management of grass is often overlooked in periods of good beef prices. stures are overused and









# **Rice Springs News**

The Foursquare Church has been bringing the Sunday morning services for the month of March. These services are being enjoyed by all the residents.

of Lubbock visited with Lena Stiewert.

Jim and C. L. Cross to these services. welcomed a visit from Mr. and Mrs. Sam West of Lubbock.

Amarillo visited with her mother, Emma Lammert. Mrs. Lammert spent Sunday in the home of Mr. and Mrs. Alvin Bredthauer of Sagerton.

Visitors of Alma Cole included: Mr. and Mrs. E.G. Post of Abilene, Rev. Waylon Dowden, Mary Sue Henry, Hazel Lewis, Ruth Eaton, Peggy Kittley, Nora Macon, Ella Franklin, Ima Lee Smith, and Mrs. J.E. Geer all of Rule.

Mr. and Mrs. Sam Bradford welcomed visits from their children, Mr. and Mrs. G.A. Bradford and Brenda of Peacock and Faye Cox of Clairmon