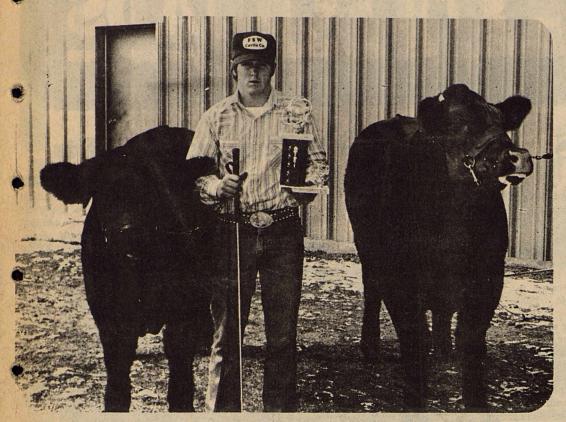

**STANLEY HAGER-Grand and Reserve Champion Steers Showmanship Award** 

## Hager, Lewis Take Top Show Honors

Stanley Hager and Russ Lewis took top honors in the Haskell County Junior Livestock Show last weekend.

Hager exhibited the grand and reserve champion steers and grand champion heifer and also received the showmanship award in the steer

He is the son of Mr. and Mrs. W.R. Hager of Weinert. The champion steer was bred by the Hagers and the reserve champ was purchased Colorado

Lewis exhibited the grand and reserve champion lambs and the grand champion barrow. Reserve champion barrow was shown by Kerry Therwhanger. Showmanship ward in the lamb show was presented to Carl Hopkins and David Lisle received the showmanship award in the

Kerry Quade was presented the Top Hand Award for his ssistance to others during the

**GRAND CHAMPION STEER** STANLEY HAGER **RESERVE GRAND CHAMPION STEER** STANLEY HAGER Champion Cross Steer **Stanley Hager** 