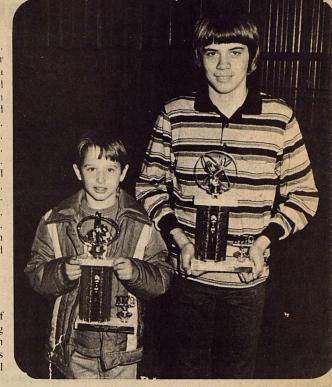

## Hager, Lewis Take Top Show Honors

Stanley Hager and Russ Lewis took top honors in the Haskell County Junior Livestock Show last weekend.

Hager exhibited the grand and reserve champion steers and grand champion heifer and also received the showmanship award in the steer

LAMBS **GRAND CHAMPION RUSS LEWIS** RESERVE CHAMPION RUSS LEWIS **SHOWMANSHIP CARL HOPKINS** FINE WOOL

Cary Hannsz 1st, Russ Lewis 2nd, Danny Kierepka 3rd, Wesley Jones 4th, Debbie Quade 5th, Steven Quade 6th, and Bryan Middlebrook 7th. FINE WOOL CROSS

**Heavy Weight** Russ Lewis 1st, Russ Lewis 2nd, Yovnne Howard 3rd, Kendall Strickland 4th, Jonathan Wilson 5th, Wesley Jones 6th, Richard Amaro 7th, and Jeff Medford 8th. SWINE

**BREED CHAMPIONS** Kerry Therwhanger Champ Dewayne Meier Duroc. Reserve Duroc. Russ Lewis Champ Cross, Ricky Drinnon Reserve Cross Kerry Therwhanger Champ