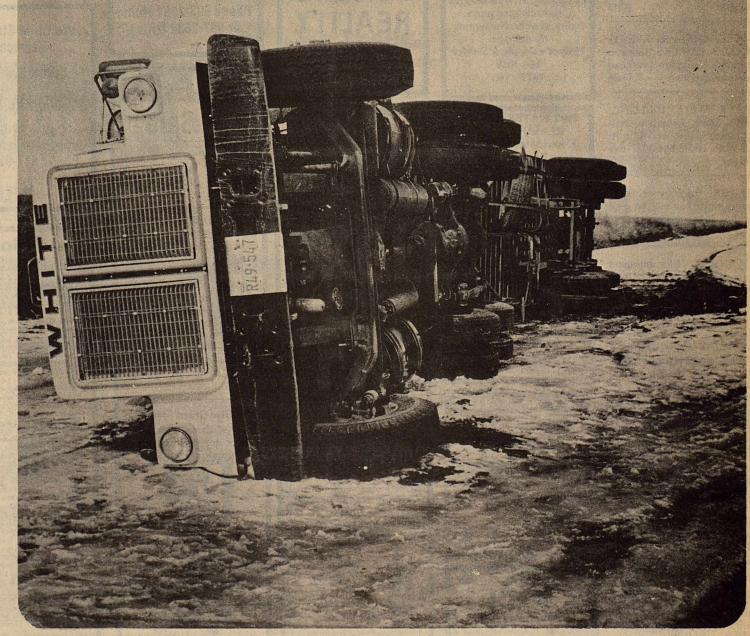

The play is in two acts, and promises humor as well as heart-warming entertainment. Don't miss the fun and excitement of good American drama!

NO INJURIES were reported last Friday when this tractor-trailer hit a spot of ice, slid off the road and overturned. The accident occured about 2.6 miles west of

Weinert on FM 617. Jessie Alvarado driver of the truck was going from Vernon to Rochester to deliver a load of cattle