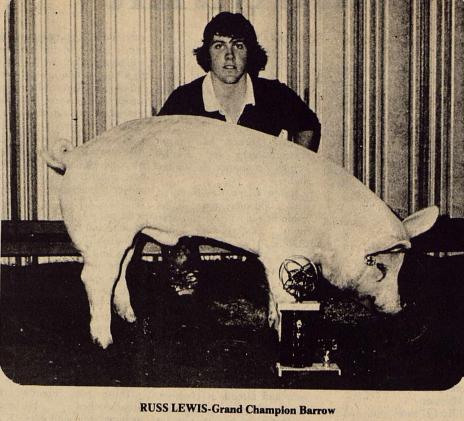

## Hager, Lewis Take Top Show Honors

Stanley Hager and Russ Lewis took top honors in the Haskell County Junior Livestock Show last weekend.

Hager exhibited the grand and reserve champion steers and grand champion heifer and also received the showmanship award in the steer

He is the son of Mr. and Mrs. W.R. Hager of Weinert. The champion steer was bred by the Hagers and the reserve champ was purchased Colorado

Lewis exhibited the grand and reserve champion lambs and the grand champion barrow. Reserve champion barrow was shown by Kerry Therwhanger. Showmanship ward in the lamb show was presented to Carl Hopkins and David Lisle received the showmanship award in the

**Heavy Weight** Russ Lewis 1st, Russ Lewis 2nd, Yovnne Howard 3rd, Kendall Strickland 4th, Jonathan Wilson 5th, Wesley Jones 6th, Richard Amaro 7th, and Jeff Medford 8th. SWINE

**BREED CHAMPIONS** Kerry Therwhanger Champ Dewayne Meier Duroc. Reserve Duroc. Russ Lewis Champ Cross, Ricky Drinnon Reserve Cross Kerry Therwhanger Champ

D.P.B., Ron Ballard Reserve D.P.B. Jackie Morrow Champ Hamp, Kris Kupatt Reserve Hamp GRAND CHAMPION

RUSS LEWIS **RESERVE CHAMPION** KERRY THERWHANGER **SHOWMANSHIP** 

DAVID LISLE Light Featherweight McNelly 2nd, Wayne Stremmel 3rd, Cary Epley 4th, and Morgan McNelly 5th.