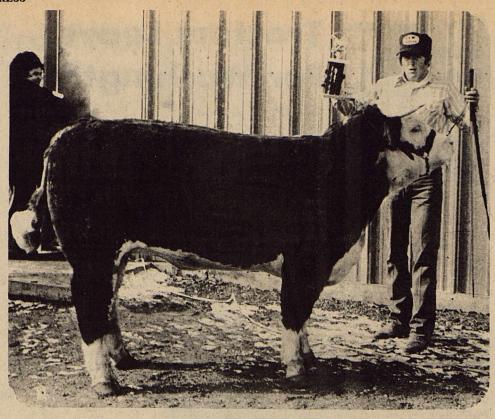

**STANLEY HAGER-Grand and Reserve Champion Steers Showmanship Award** 

## Hager, Lewis Take Top Show Honors

Stanley Hager and Russ Lewis took top honors in the Haskell County Junior Livestock Show last weekend.

Hager exhibited the grand and reserve champion steers and grand champion heifer and also received the showmanship award in the steer

He is the son of Mr. and Mrs. W.R. Hager of Weinert. The champion steer was bred by the Hagers and the reserve champ was purchased Colorado

Lewis exhibited the grand and reserve champion lambs and the grand champion barrow. Reserve champion barrow was shown by Kerry Therwhanger. Showmanship ward in the lamb show was presented to Carl Hopkins and David Lisle received the showmanship award in the

Kerry Quade was presented the Top Hand Award for his ssistance to others during the

**GRAND CHAMPION STEER** STANLEY HAGER **RESERVE GRAND CHAMPION STEER** STANLEY HAGER Champion Cross Steer **Stanley Hager** 