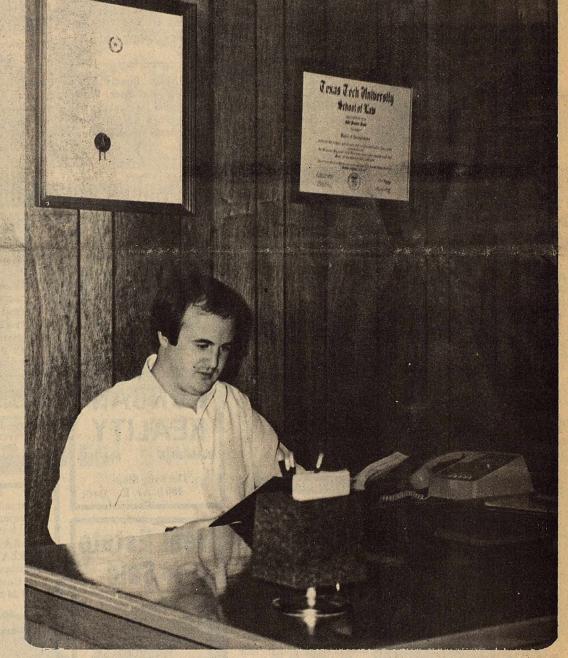

# **New Attorney Begins Practice**

Following a year's experience with Criminal District Attorney Alton Griffin, in Lubbock, John Fouts has returned to Haskell where he will be associated with the firm of Adkins and Chapman.

Fouts served as an attorney on the staff of the Lubbock District Attorney in Lubbock during 1978 from the time of his graduation from Texas Tech Law School in December 1977. While on the D.A.'s staff he was active in numerous jury trials.

At Adkins and Chapman, he

will be engaged in the general practice of law. He was recently appointed City Attorney for the City of Haskell.

Fouts is a 1971 graduate of Haskell High School and is the son of Mr. and Mrs. George Fouts of Haskell. He graduated from Texas Tech in 1975 with a B.A. degree and was awarded the Doctor of Jurisprudence from the Texas Tech

NEW ATTORNEY...John Fouts returned to Haskell recently and has began practicing law with the firm of Adkins and Chapman. Fouts was a Dec. 1977 Graduate of Texas Tech School of

Law and was associated with Alton Griffin, Criminal District Attorney in Lubbock for the past