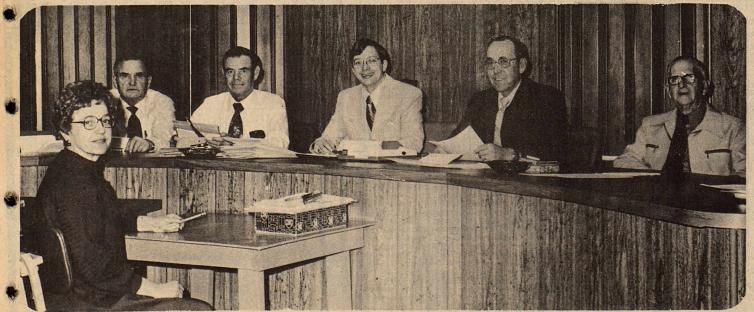

# Court Holds First Meeting Of New Year

Members of the Haskell County Commissioners Court met in their first meeting of 1979 Monday completed a lengthy agenda in record time.

The first meeting of the year is normally lengthy due to many appointments, approval of bonds, and setting salaries, holidays and tax schedules.

COMMISSIONERS COURT... The first meeting of the new year for the Haskell County Commissioners Court was held Monday. Shown are: (1 to r) newly elected County Clerk Sue Fincher, Comm. Prec. 2. R.L. Edwards, Comm. Prec. 4, C.A. Turnbow, newly elected County Judge John Wayne McDermett, Comm. Prec. 3, J.R. Perry, and Comm. Prec. 1, C.E. Tidwell. The court meets the second Monday and fourth Tuesday of each month on the second floor of