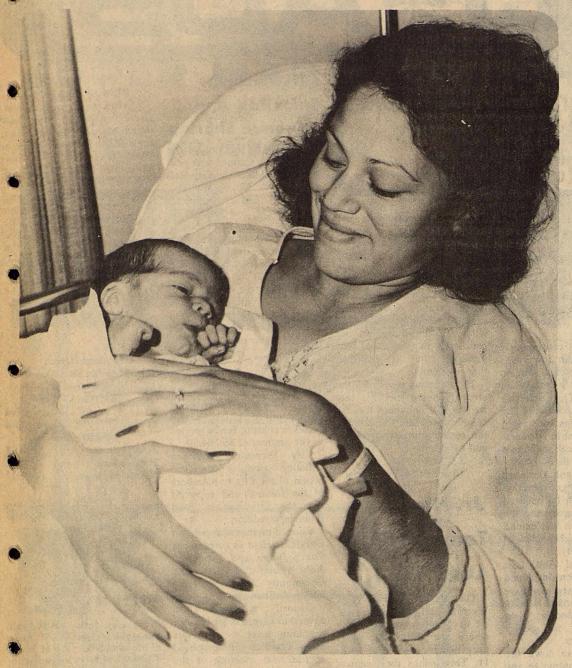

FIRST BABY OF 1979 born at Haskell Memorial Hospital was this boy, Jacob Steven Barrera, born January 8, at 6:40 p.m. He weighed 7 lbs. 7 ozs. and was 221/2 inches long. Parents are Mr.

and Mrs. John Paul Barrera Jr. of Haskell. This is their first child. Dr. Wayne Cadenhead delivered the new arrival.