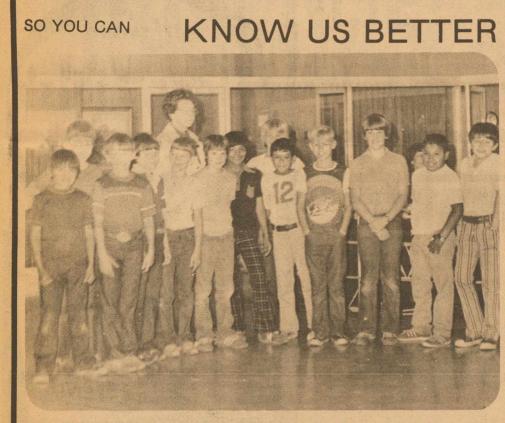

leof lunnsee is A hry tet as de ngteuined

class. Mrs. Carolyn Everett is showing the students the vault

HASKELL ELEMENTARY students recently began touring Haskell National Bank as part of a career education program. Shown here are several members of Mrs. Robert Speer's fifth grade