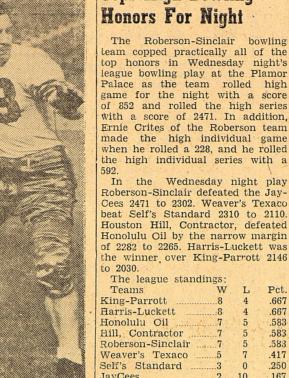

lo at Lamesa (Conference), Midland at Big Spring (conference).

ELLSWORTH LEAVES ACADEMY TO RETURN TO UNIVERSITY

ANNAPOLIS, MD. -(A)- Unofficial sources disclosed here that Ralph Ellsworth of San Antonio Texas, star halfback for Navy last year, has resigned from the Naval Academy to return to the University of Texas. At the university he made All-Southwest conference backfield in 1943.

### PLACE YOUR ORDER NOW For 90-Day Delivery



ROYAL World's No. 1 Typewriter STANDARD

PORTABLE (The Standard Typewriter in Portable Size)

EXPERT REPAIR SERVICE On All Makes Typewriters Adding Machines

Authorized Dealers ROYAL TYPEWRITERS ALLEN WALES & VICTOR ADDING MACHINES FRIDEN CALCULATORS

WEST TEXAS OFFICE SUPPLY 204 W. Texas - Phone 95

### Robertson-Sinclair Cops High Bowling Honors For Night



Paul Sarringhaus was discharged from the armed forces to add momentum to Ohio State's de-fense of the Big Ten title! He was tailback on the Buckeyes national champions of 1942.

Bucks\_Up

### Jacobs Busy As Bee Trying To Get Conn To Sign, Set Site

By SID FEDER NEW YORK—(P)—Mike Jacobs is New Jersey tulip grower with an Cooper ambdextrous ability as a fight pro-

oth hands. With one, he was shoving a peinto Billy Conn's dainty "duke, trying to get the Pittsburgh prett boy to forget his "beefs" and sig on the dotted line for a return g with Joe Louis. With the othe Mike was holding an "auction" over

the site of the Louis-Conn nose nashing With this left-handed job, Uncl Mike was trying to tell you how th \$3,000,000 taffy-pull next June would go to the place "we'll get the mos noney." H