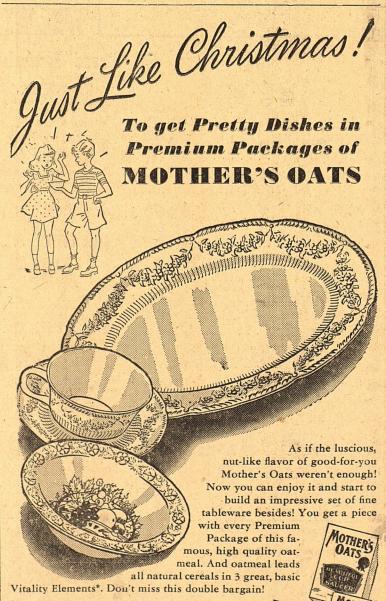

he war acknowledged that there wasn't any such organization, but predicted that there would be. Youngsters Join In

He proved to be right. Many youngsters, particularly in Russian-occupied Berlin, believed the broadcasts and decided to become Werewolves. So many murders oc-curred that the Russians decided to act. Working with a number

### WANT TO KEEP BEGGARS

in flour, then add 1 1/2 cups hot water and stir until thickened. Add meat extract, salt, pepper, onion salt and garlic salt. Cover Citizens of Madrid, Spain, protested a proposal for ridding the city of beggars, saying that the skillet, turn leat low and cook beggars form one of the chief sights of the city, and that their removal season to suit taste and serve in a large or individual mashed po-

London has approximately 7,000





Mother's Oats

(PREMIUM PACKAGE)

### Werewolves, Once Propaganda Myth, Pearl Harbor Attackers Thought They Were On Training Mission

TOKYO—(P)—A Japanese navy stroyer flotillas of four ships each excited," but they "calmed down captain disclosed Tuesday that and eight tankers. when given the order to attack." of ani-Nazi Germans, who pre-tended to be Werewolves, they tended to be Werewolves, they ing blow at Pearl Harbor thought believing they were on a training were able to round up some 2000 they were on a training mission operation. Then, "the bows were

once members of the Hitler Youth until the day before the assault. Capt. Mitsue Fuchida, "supreme But Allied Intelligence has dis-commander" of the carriers' flight covered still another resistance groups, said in an interview that g