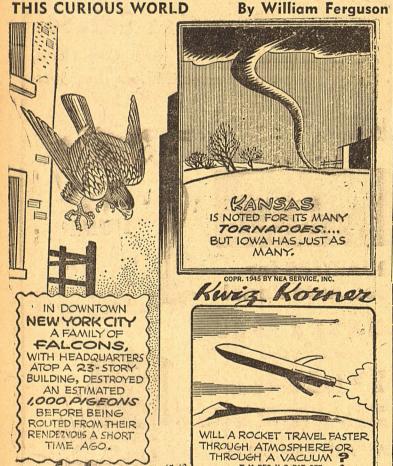

### EQUI-DISTANT

tions, but all flying at the same ington at approximately the same

DEADLY DANCE

Native dancers of Timor, East Electrical Worker Indian island, are blindfolded and leap about barefooted on a board studged with poisoned spikes, where

Three bombers leaving North Cape, Norway, in different direcspeed, would arrive over the cities the slightest error would result in of Scattle, Des Moines and Wash- death.

Advertise or be Forgotten

ANSWER: Through a vacuum. NEXT: Pre-war Jananese silkworms.