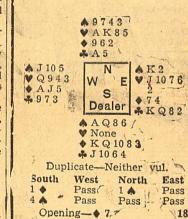

# 252525252525252525252525252525

By WILLIAM E. MCKENNEY

America's Card Authority This is the fourth of a series of hands sent me by Dr. Paul Stern, general secretary of the Tournament Bridge Association of London England. This hand came up in duplicate game at the Jacob Ehrlich Society of London. Although North apparently must lose a spade trick, two diamonds and a club, one declarer made the four-spade contract very nice play.

The opening diamond lead was lost to West's ace, and declarer won the club return with the ace. He then took the spade finesse, cashing the queen and ace, and made a smart play by leading the diamond king. Remember that it still

looked as though he had a diamond loser. The jack of clubs was led, East won and returned a neart, which was ruffed with dummy's six of spades. The club six was trumped with the seven of spades and the ace and king of hearts cashed, dummy discarding two diamonds. The heart eight was ruffed in dummy with the eight of spades. When the club ten was led, North held the spade nine and a diamond, while West had the jack of spades and jack of diamonds.

If West trumped, declarer would discard the diamond. If he did not trump, declarer would do so and give up the last trick.