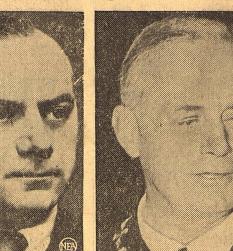

### Truman Faces Defeat

WASHINGTON -(A)- President

Even Truman's most ardent supporters conceded privately that

But they planned to make an down vote Friday.

EVASTON, ILL.—(P)— Evanston

Josef Kramer, above, the "Beast of Belsen," faces retribution shortly for crimes committed at Germany's Belsen prison camp. He and 46 S. S. henchmen are on trial before a British military court, at Luenberg. The defendants, including 19 women, are charged with ill-treatment and deaths of Allied prisoners in the "horror camp."