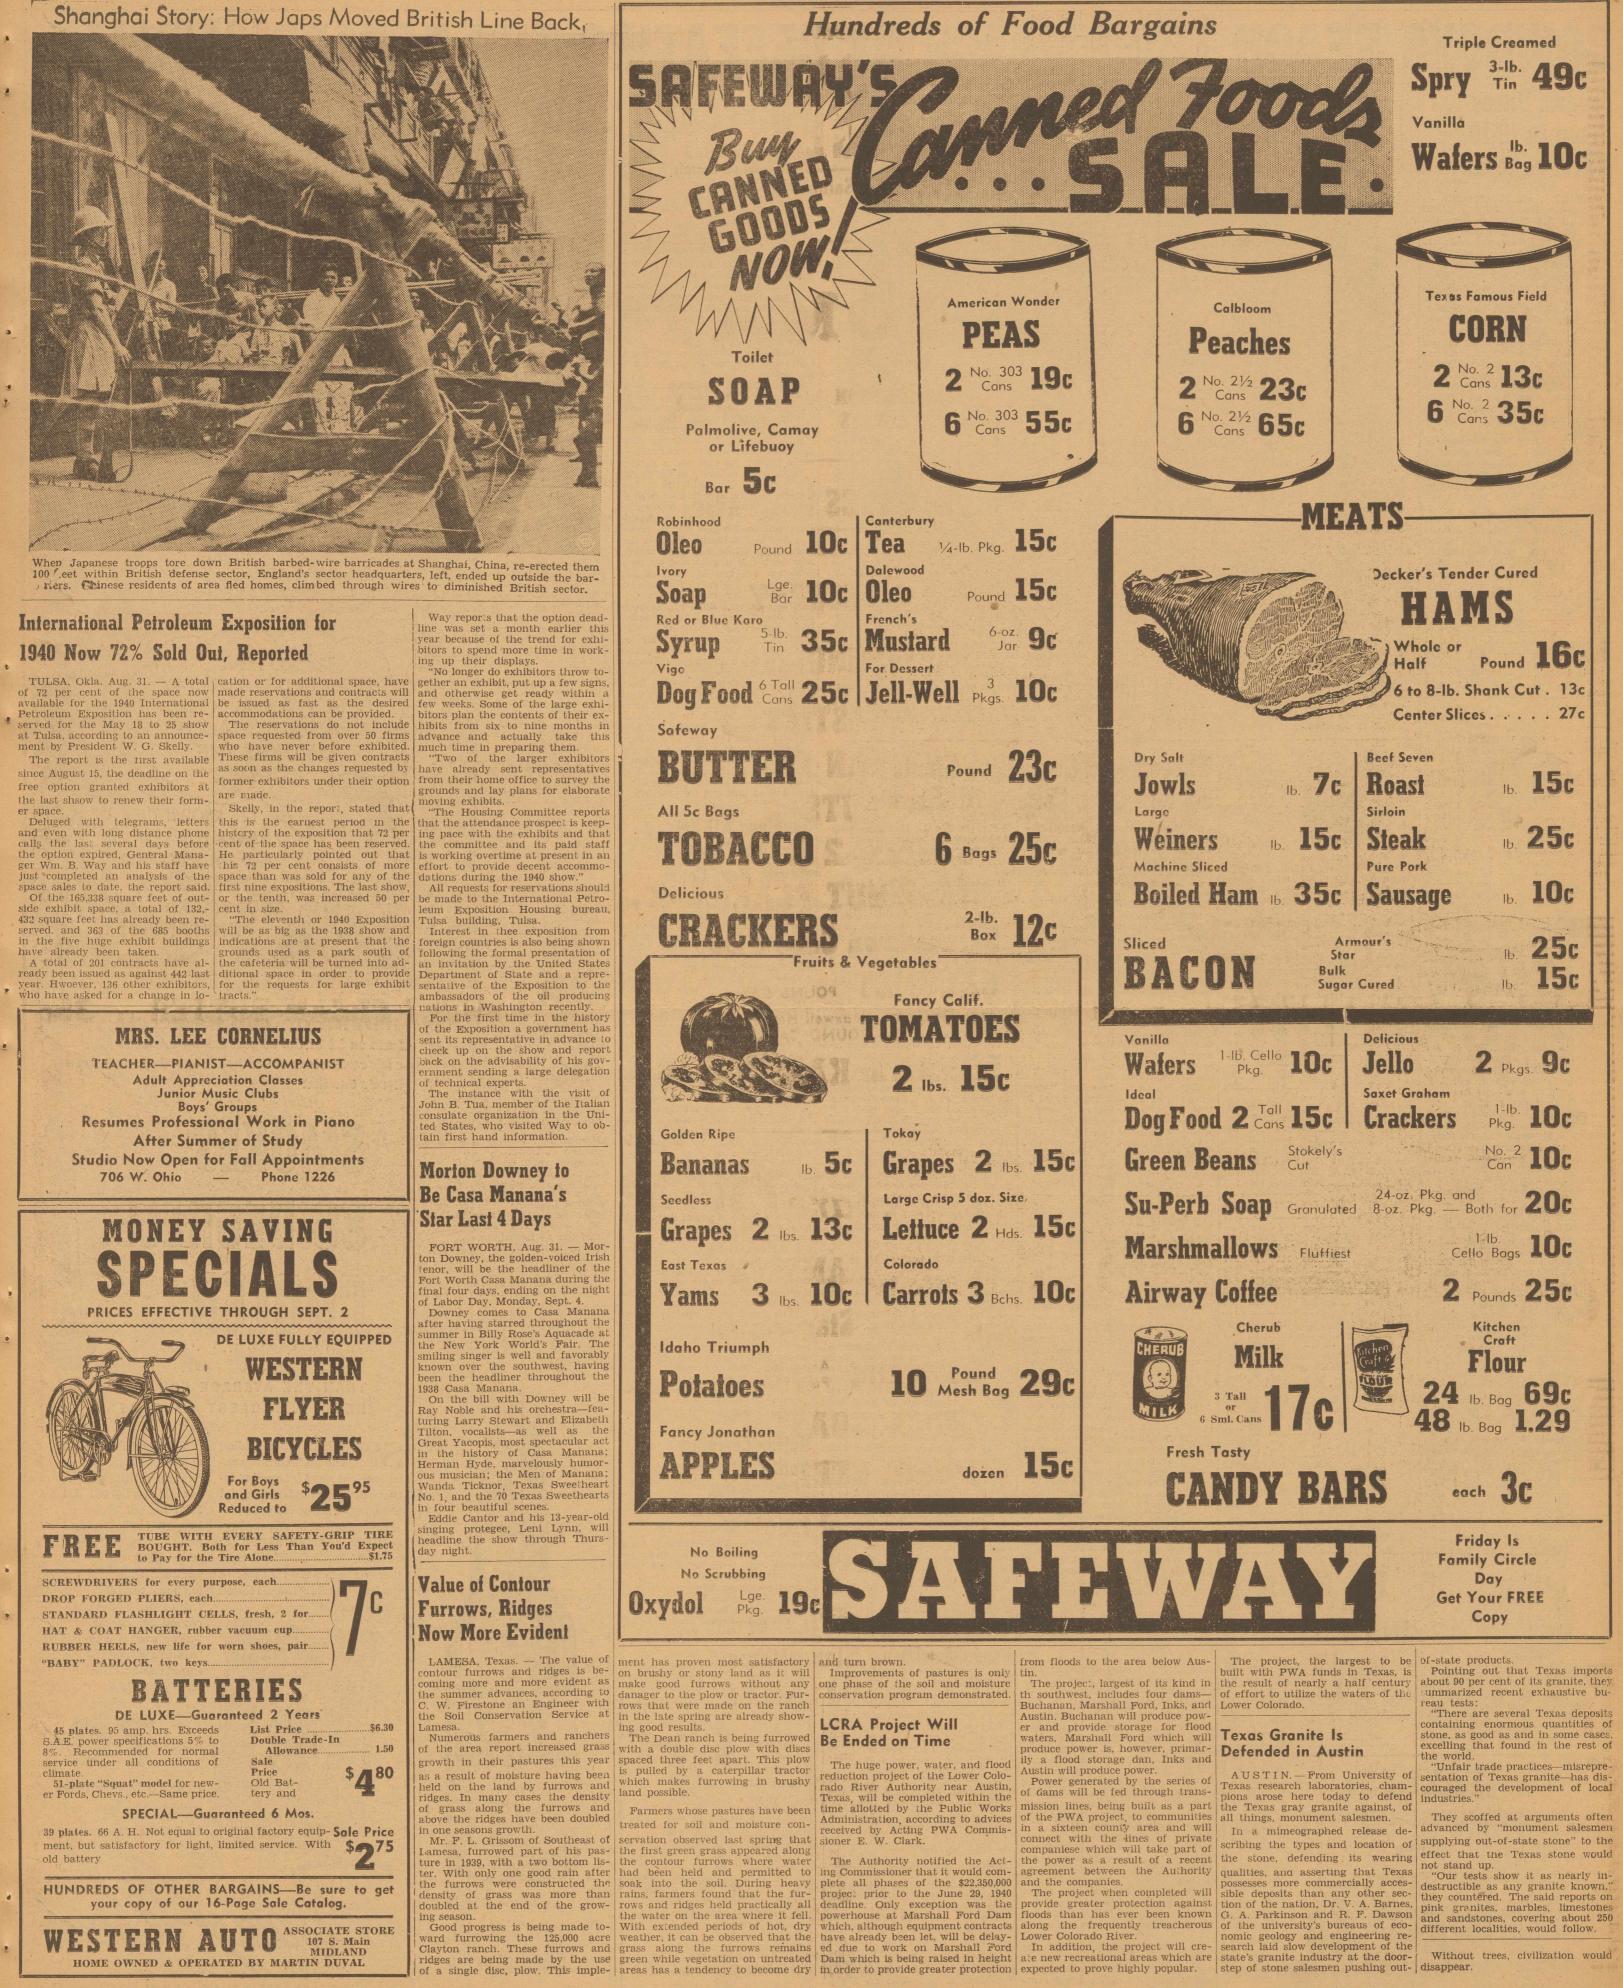

| and men in various athletic and                                                                                   | \$20.512; sponsor's funds \$25.000.                                                                               | The United States Post Office has                                                                               |  |  |  |  |

Frost: Erect gymnasium and addi- social activities; Federal funds, \$20,512; sponsor's funds, \$35,988; been contracting for airmail carworkers, 63.

riage since 1926.







#### PAGE SIX

#### THE MIDLAND (TEXAS) REPORTER-TELEGRAM THURSDAY, AUGUST 31, 1939 **COWBOYS REACH THIRD PLACE BY DEFEATING THE BORGER GASSERS Jordan Paces** FOCTBALL TEAM TO OPEN TRAINING FRIDAY Seek Their Third Victory in Grid Dream Game **Team to 16-10 40 Boys Expected** Win Wednesday **Danish Mermaid To Report to Coach Coast to Coast Trip** The For First Session Adds 32D Mark **Faces Horned Frogs** BORGER, Aug. 31 (Special) — Left fielder Kirby Jordan again turned on his old mates here to-Standings In First Two Weeks High school football coach Bud **To Collection** Taylor today issued a call for all boys who want to play football this night, leading the Midland Cow-By NEA Service boys to a 16-10 victory over the FORT WORTH. - Coast to coast year to report tomorrow morning YESTERDA