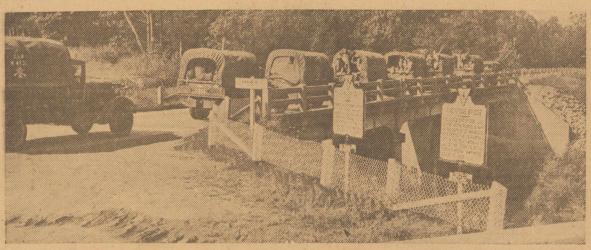

In the days when the North and South fought each other, a famous battle took place around Manassas, Ya. Now, with sons of the North and South participating, the U. S. Army is staging enormous war games in the same area. Photo shows Army trucks rolling over a bridge at historic Bull Run, near Manassas.