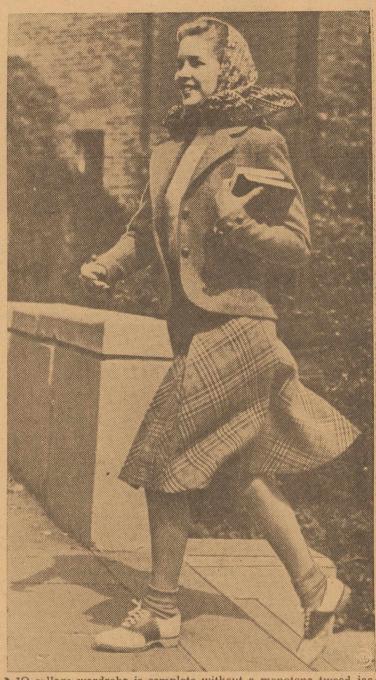

### Coat That Majors in Campus Chic

NO college wardrobe is complete without a monotone tweed jacket which can be worn with several different skirts. This one, on the pretty coed who has to run to make an eight-o'clock, is of a brown, blue and gray mixture, and is finished with leather buttons. The plaid skirt has an inverted pleat at the front. The headker-chief, tied in a bow under the chin, is what the average girl prefers to a hat.