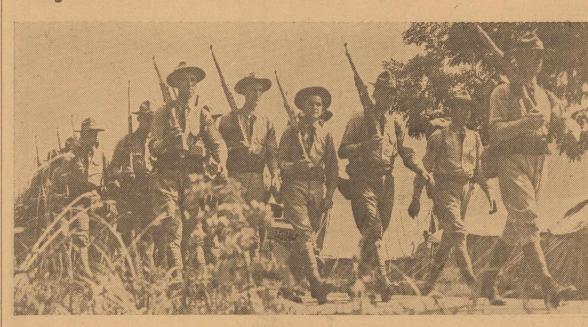

### KIDNAP-SLAYER OF GIRL CAPTURED

Among 400,000 Uncle Sam Will Train

With many European countries reported near a state of general mobilization, the U. S. Army began the largest peace time maneuvers in the history of the country. Photo above shows some of the 400,-000 regulars, national guardsmen and reservists who will be given intensive training between now and winter. These infantrymen are marching to camp near Manassas, Va., center of the Third Corps area