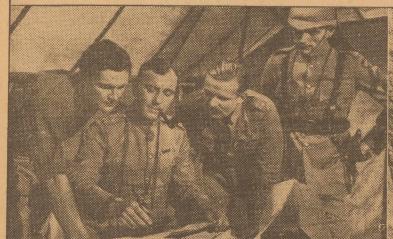

### KIDNAP-SLAYER OF GIRL CAPTURED

Among 400,000 Uncle Sam Will Train

With many European countries reported near a state of general mobilization, the U. S. Army began the largest peace time maneuvers in the history of the country. Photo above shows some of the 400,-000 regulars, national guardsmen and reservists who will be given intensive training between now and winter. These infantrymen are marching to camp near Manassas, Va., center of the Third Corps area

In the days when the North and South fought each other, a famous battle took place around Manassas, Ya. Now, with sons of the North and South participating, the U. S. Army is staging enormous war games in the same area. Photo shows Army trucks rolling over a bridge at historic Bull Run, near Manassas.