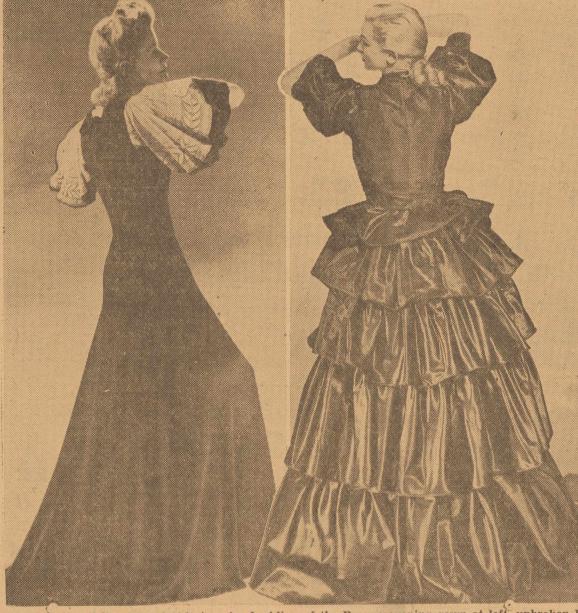

### Elaborate for Evening

The v( y simplicity of the sleekly-tapering backline of the Buyere evening gown at left, unbroken by belt or bodice-blousing, gives it an interest of its own. Elaborately embroidered sleeves and skirt fullness stemming from a fitted princess bodice are other flattering details of this gown of earth-brown silk crepe. Maggy Rouff's picturesque model, right, of changeable bronze green silk taffeta, features a bustle effect. This, too, although for strictly formal functions, has sleeves.