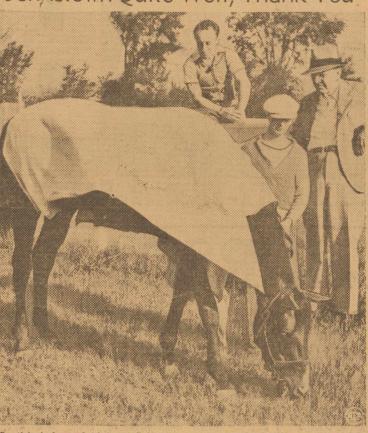

Johnstown Quite Well, Thank You

In this informal picture, Johnstown does not look like a colt which collapsed in the Arlington Classic. Nor do his handlers . . . Jockey Jimmy Stout, Joe Donelan and Trainer Jim Fitzsimmons, left to . . appear worried about the Kentucky Derby and Belmont winner, which makes next start in Travers at Saratoga, Aug. 19.