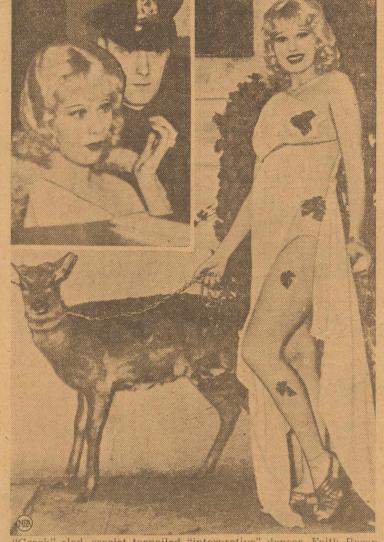

### German Refugees Simpson was found dead at his Welcomed by Ickes Introduced by Fred Wemple, Mid-and business man in a brief hum-

Agent Had Fawn, Police Had Faith

RUMANIA OPPOSES IDEA OF JOINING

'-clad, scarlet-toenailed "interpretive" dancer, Faith Bacor stood on fashionable Park Avenue, New York, tugging at this frightened fawn for an hour and a half while her publicity men hopefully scanned the horizon for cops. Finally, she was arrested and taken to a police station as shown in inset.