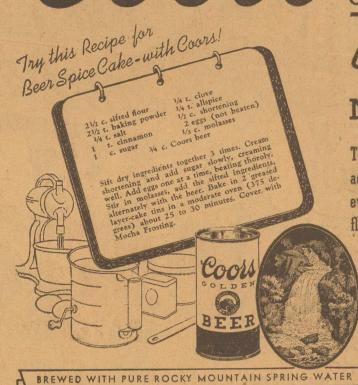

> nounced. Tickets may be purchased from members of the Women's Golf Association or from Miss Dorothy Henderson at the Book Stall.

DISHES

The purity and goodness of COORS adds to many foods . . . soups, meats, even cakes . . . a delightful unexcelled flavor, an entirely new appetizing zest!

Write for Recipe Booklet

W. J. RUSSELL--Distributor MIDLAND **BIG SPRING** 

for a dependent but also to the Personals All members of the Federation head of a family. A widower supa dependent child under 18 years Worth arrived late yesterday for a