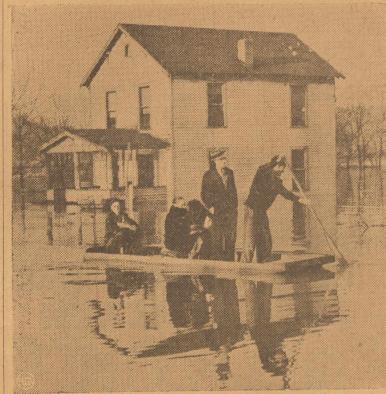

Texas to pay

Rescued From River

Typical of flood scenes in the Ohio valley as the Ohio river left its banks, is this picture of a boat rescue of a Huntington, W. Va., family, one of thousands who fled their homes.