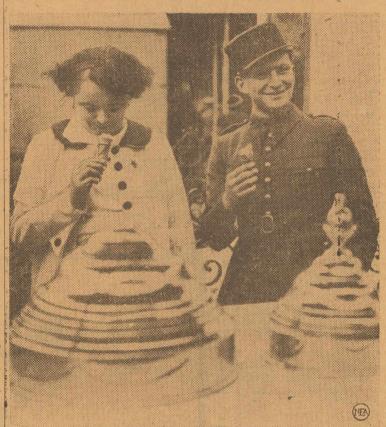

HAS TONSILLECTOMY.

JAPANESE ADVANCE.

All's Fair at French Marriage Fair

Whether they swing it, or coor their ardor with an ice cream cone like the ones above, French couples at the annual "Marriage Fair" at Meaux, near Paris, enjoy the fete, which is specially designed to enable marriageable young folks to pick out their future mates. Eligibles look forward each year with pleasure toward this unusual French institution.