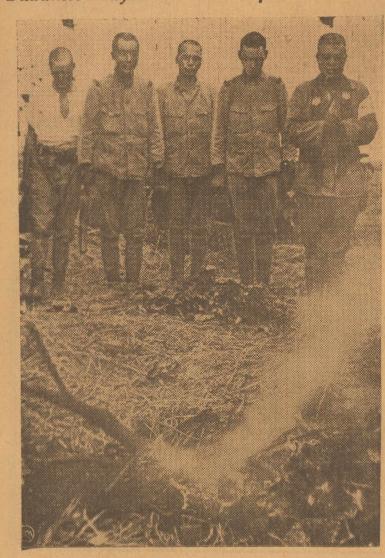

# Mayors, Civic Leaders Arrive Today

Buddhist Prays for Fallen Japanese

Far from the homeland, in war-torn Honan province of China, Japanese soldiers enlist the offices of a Buddhist priest at the funeral pyre of their fallen comrades. The priest, right, prays, as the soldiers stand in silence. The pyre is in the foreground.