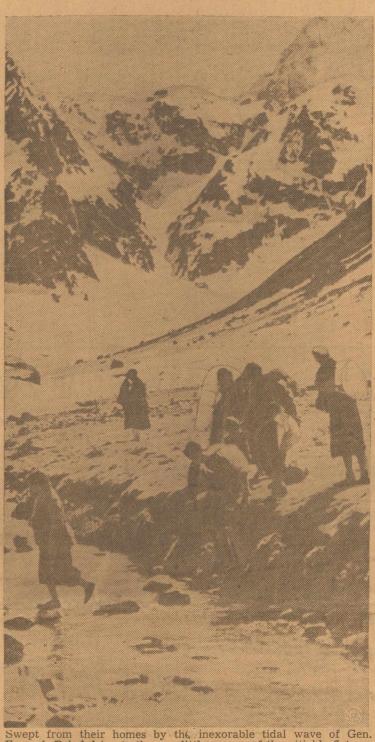

## Investigation of Frome Case Spurred by Finds

Highway to Peace

ranco's Rebel drive to the sea, little groups of the pitiable flotsam the Pyrenees Mountains to find a harbor of safety across the French border. As seen in the photo above, where Catalonian non-combatant men, women and children are shown crossing a frigid mountain creek, they escape with little but their lives and what