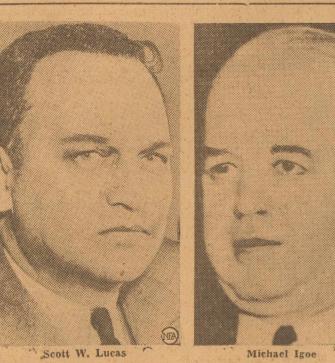

# Lucas Takes Lead in Race For Senator

### Downstate Votes Puts Adherent of Governor in Lead

CHICAGO, April 13 (A).-An avalanche of downstate returns today sent congressman Scott Lucas, adherent of Governor Horner, into the lead for the democratic United States senatorial nomination.

Lucas forged ahead after whittling down a lead of 70,000 votes piled up earlier by United District Attorney Michael Igoe of Chicago.

An incomplete count gave Lucas 668,021 votes and Igoe 646,499. In the other major contests of the factional fight for supremacy in the state's democratic party the governor's aspirants swing into