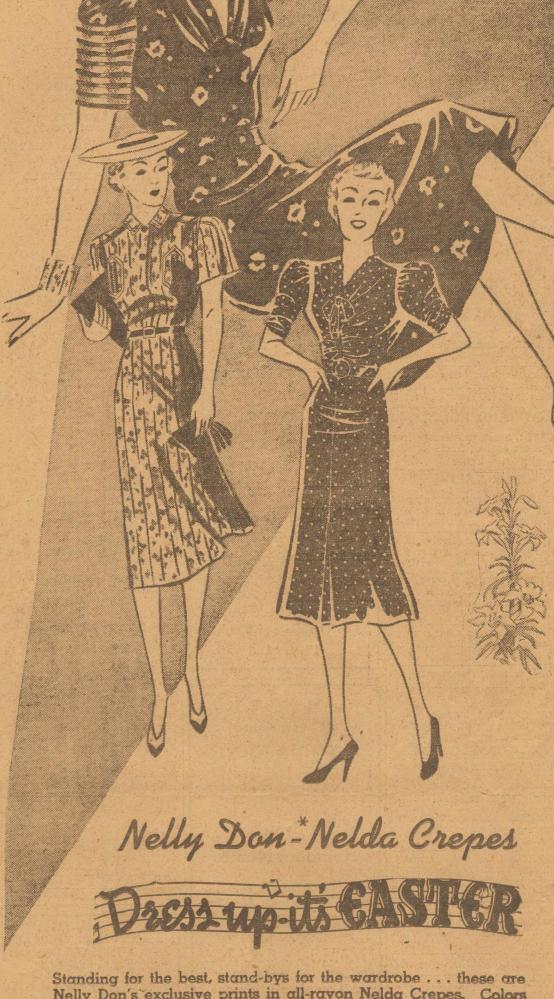

Nelly Don's exclusive prints in all-rayon Nelda Crepes. Colors bright, conservatives and newly combined . . . a classic dot of dressy contradiction and florals indicative of the coming Spring. Budget priced, but chosen by all women for the value of their Nelly Don fit and \*Soapsuds Fashion fidelity. \*Reg. U. S. Pat. Off.