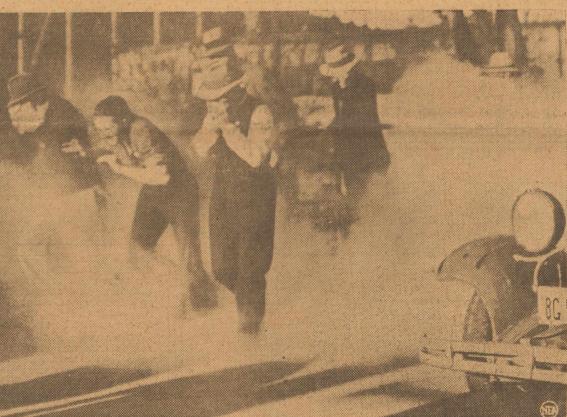

## Fleeing Gas Clouds in California Battle

Stumbling blindly, choking rioters at the strike-bound plant of the California-Hawaiian sugar refinery, Crockett, Calif., fled a barrage of tear gas locsed by authorities, as strikingly pictured above, to end a bitter battle in which more than 50 were injured, several seriously. The riot grew out of a jurisdictional dispute between rival A. F. of L. and C. I. O. unions. The plant closed when the C. I. O. started picketing in protest against dismissal of three men. The plant had been working under an A. F. of L contract and an agreement with C. I. O. warehousemen