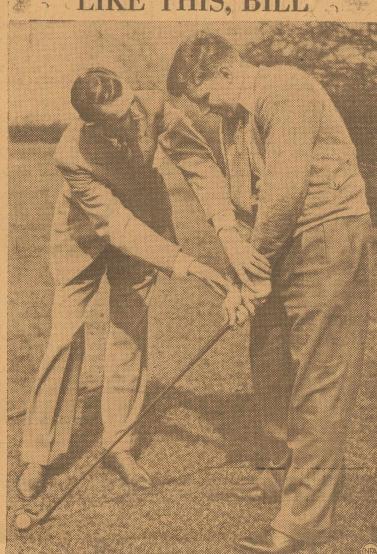

### Basket Ball Coaches LIKE THIS, BILL

Bill DeCorrevont, the Chicago lad who was hailed as the outstanding high school football player in the nation last year, spreads his activity to other fields these days. DeCorrevont, who will enter Northwestern next fall, is shown getting a few tips from Mel Smith, pro of the French Lick Springs, Ind., course, where Bill is an entry in the Midwest Amateur, April 1-3.