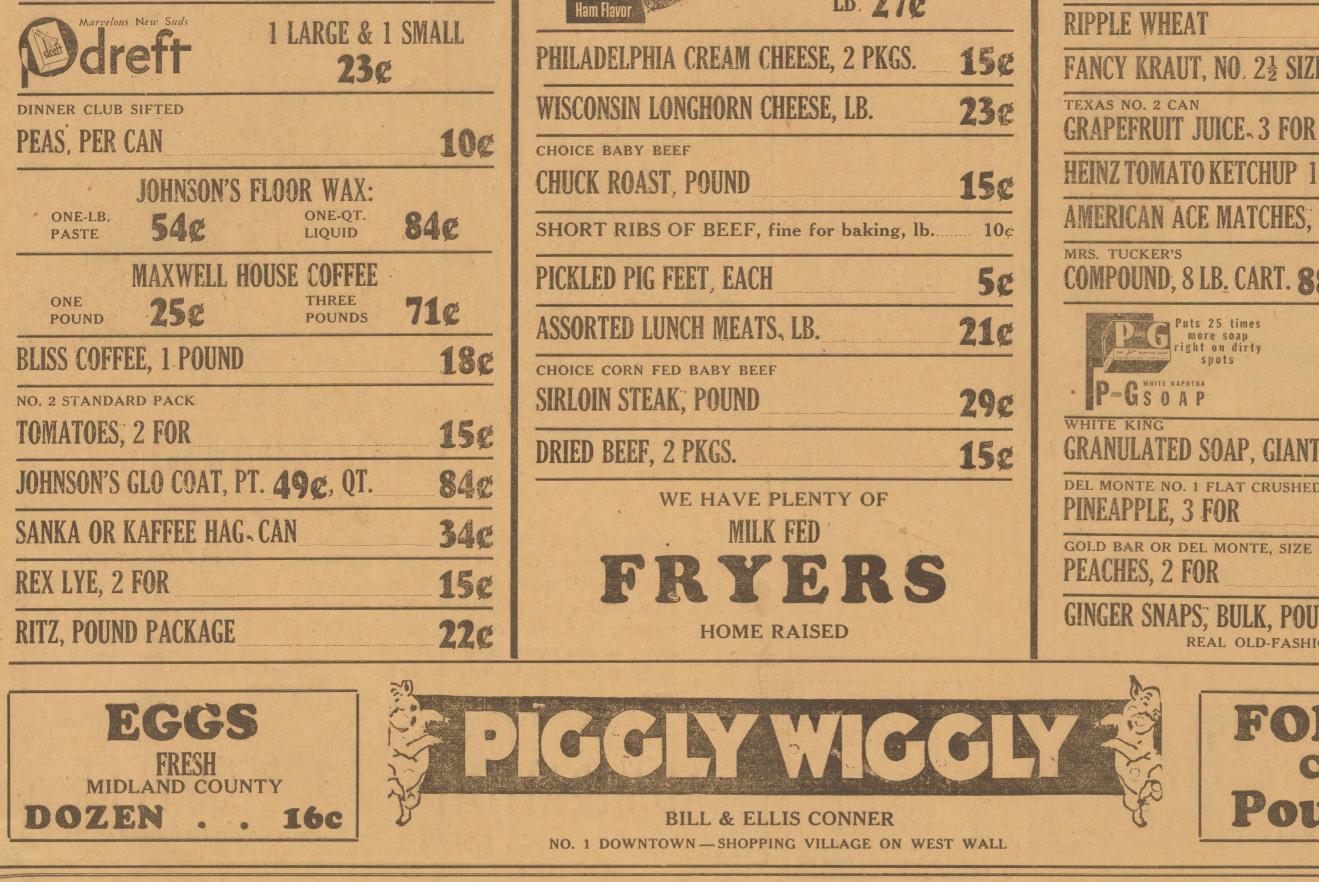

| <b>Grocery Specia</b><br>FOR FRIDAY & SATURDAY, APRIL 8<br>We Reserve the Right to Limit Quantity |     |
|---------------------------------------------------------------------------------------------------|-----|
| SUGAR 10 Pounds<br>Pure Cane                                                                      | 560 |
| TOMATO JUICE 1/2 Gallon<br>Monarch                                                                | 23¢ |
| TOMATO JUICE <sup>1</sup> Gallon<br>Welch's                                                       | 450 |
| COFFEE 1 Pound<br>Maxwell House                                                                   | 292 |
| GRAPEFRUIT JUICE No. 1 Tall Monarch                                                               | 230 |
| TOMATOES No. 2 Yacht Club Fancy<br>2 for                                                          | 192 |
| SOUP Large Size Monarch,<br>All Flavors, 2 for                                                    | 258 |
| TUNA FISH Yacht Club                                                                              | 160 |
| SANI-FLUSH Large Size                                                                             | 180 |
| MELO Ideal Water Softener<br>Large Size                                                           | 180 |
| BIG FOUR WASHING POWDER                                                                           | 350 |
| SPUDS 10 Pounds No. 1<br>Idaho Russets                                                            | 25c |
| PRESERVES 1-Pound Glass<br>Welch's Grape                                                          | 22¢ |

### MARKET SPECIALS

| BACON, Armour's or Wilson's, pound |     |
|------------------------------------|-----|
| HAM ENDS, pound                    | 21¢ |
| LEG OF LAMB, pound                 | 28¢ |
| SHOULDER LAMB ROAST, pound         |     |
| PAN SAUSAGE, 2 pounds for          |     |
| CHUCK ROAST, Baby Beef, pound      | 16¢ |
| KRAFT PACKAGE CHEESE, 2 for        |     |
| CHEESE, Longhorn, pound            |     |