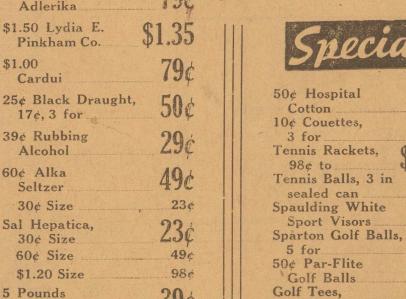

| <b>Grocery Specia</b><br>FOR FRIDAY & SATURDAY, APRIL 8<br>We Reserve the Right to Limit Quantity |     |
|---------------------------------------------------------------------------------------------------|-----|
| SUGAR 10 Pounds<br>Pure Cane                                                                      | 560 |
| TOMATO JUICE 1/2 Gallon<br>Monarch                                                                | 23¢ |
| TOMATO JUICE <sup>1</sup> Gallon<br>Welch's                                                       | 450 |
| COFFEE 1 Pound<br>Maxwell House                                                                   | 292 |
| GRAPEFRUIT JUICE No. 1 Tall Monarch                                                               | 230 |
| TOMATOES No. 2 Yacht Club Fancy<br>2 for                                                          | 192 |
| SOUP Large Size Monarch,<br>All Flavors, 2 for                                                    | 258 |
| TUNA FISH Yacht Club                                                                              | 160 |
| SANI-FLUSH Large Size                                                                             | 180 |
| MELO Ideal Water Softener<br>Large Size                                                           | 180 |
| BIG FOUR WASHING POWDER                                                                           | 350 |
| SPUDS 10 Pounds No. 1<br>Idaho Russets                                                            | 25c |
| PRESERVES 1-Pound Glass<br>Welch's Grape                                                          | 22¢ |

### MARKET SPECIALS

| BACON, Armour's or Wilson's, pound |     |
|------------------------------------|-----|
| HAM ENDS, pound                    | 21¢ |
| LEG OF LAMB, pound                 | 28¢ |
| SHOULDER LAMB ROAST, pound         |     |
| PAN SAUSAGE, 2 pounds for          |     |
| CHUCK ROAST, Baby Beef, pound      | 16¢ |
| KRAFT PACKAGE CHEESE, 2 for        |     |
| CHEESE, Longhorn, pound            |     |