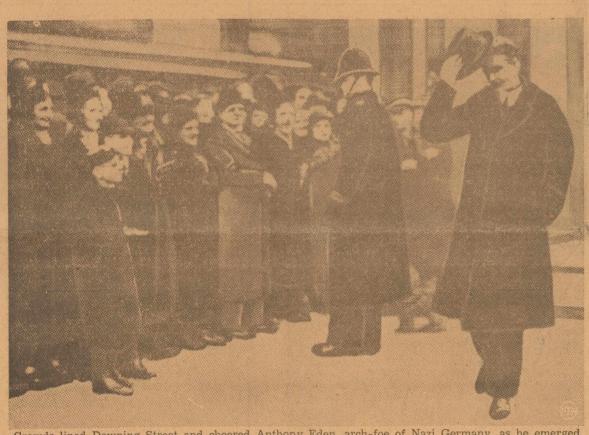

### As Eden Quits Diplomatic Scene

Crowds lined Downing Street and cheered Anthony Eden, arch-foe of Nazi Germany, as he emerged from No. 10 after handing his resignation as Foreign Minister to Prime Minister Neville Chamberlain, with whom he broke over handling of the German-Italian crisis. In the photo above, radioed from

London, Eden is, seen raising his hat in acknowledgement of the crowd's appliance.

WASHINGTON, Peb. 24 (P)—A describing shared nove to obtain for Texas by Comm.

London, Eden is, seen raising his hat in acknowledgement of the crowd's appliance.