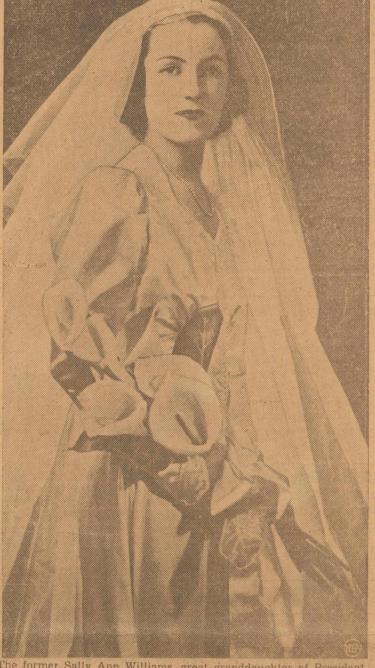

### Descendant of a President Is Wed

The former Sally Ann Williams, great-granddaughter of President Benjamin Harrison, in the bridal gown she wore at her marriage to William Michael Connors, of Troy, N. Y. The fashionable wedding took place in the Church of the Immaculate Conception in Washington, D. C. The bride is a daughter of Mrs. Harrison Williams, against proteon. liams, capitol society matron