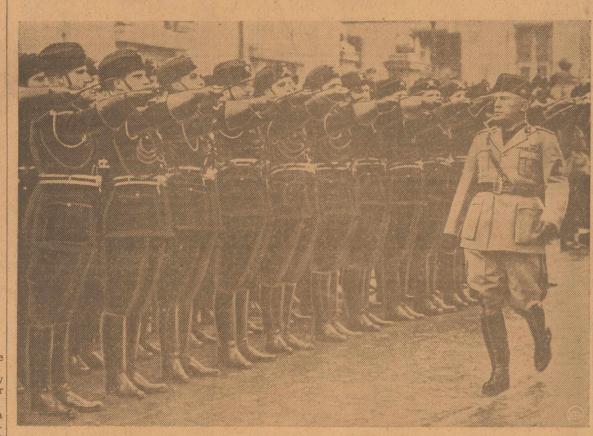

## Duce's Position Strengthened ---

His power in European affairs now greatly strengthened, Italy's Premier Mussolini is shown here in a picture newly received in America, as he proudly reviewed his own Musketeers on the fifteenth anniversary of their founding. Moves for a reapprochaent of Great Britain and Italy, following the breakdown of British governmental opposition to Fascism, greatly improves Il Duce's position on Europe's diplomatic chessboard.