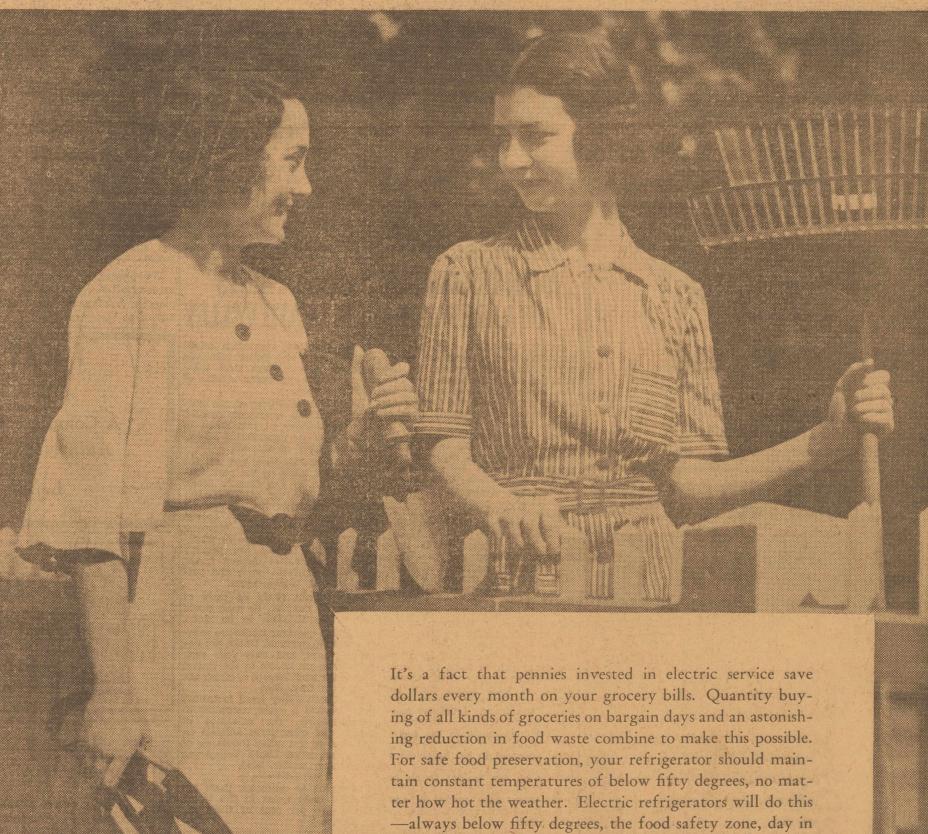

## "PENNIES FOR ELECTRICITY SAVE DOLLARS ON MY FOOD BILL"

day out, keeping food spoilage at a minimum and watching after your family's health.

See the new models at your dealer's-prices are low and it will only cost a few cents a day on your low electric rate for proper refrigeration the year 'round.

TEXAS ELECTRIC SERVICE COMPANY
R. L. MILLER, Manager