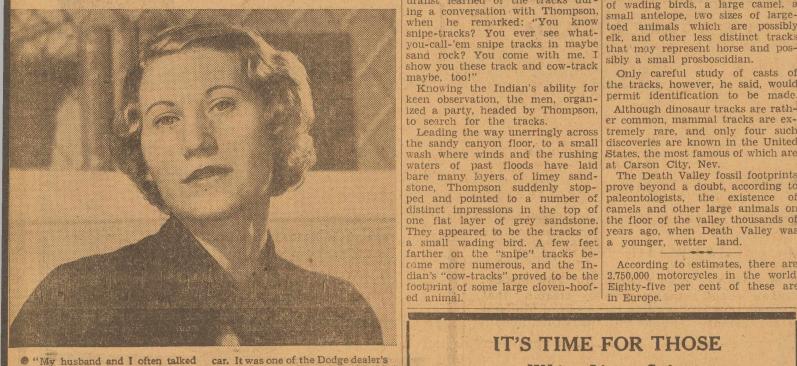

### Refuses Role

Revealing that she nad refused a test for the part of Scarlett O'Hara in the screen version of "Gone With the Wind." Clara Bow, one-time "It" girl of the movies, indicated she had no intention of returning to filmdom Clara, a mother now, is shown above at French Lick, Ind. where she vacationed with her actor-husband, Rex Bell.