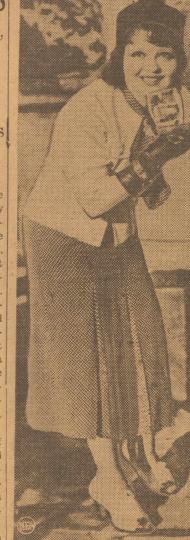

### Refuses Role

Revealing that she nad refused a test for the part of Scarlett O'Hara in the screen version of "Gone With the Wind." Clara Bow, one-time "It" girl of the movies, indicated she had no intention of returning to filmdom Clara, a mother now, is shown above at French Lick, Ind. where she vacationed with her actor-husband, Rex Bell.