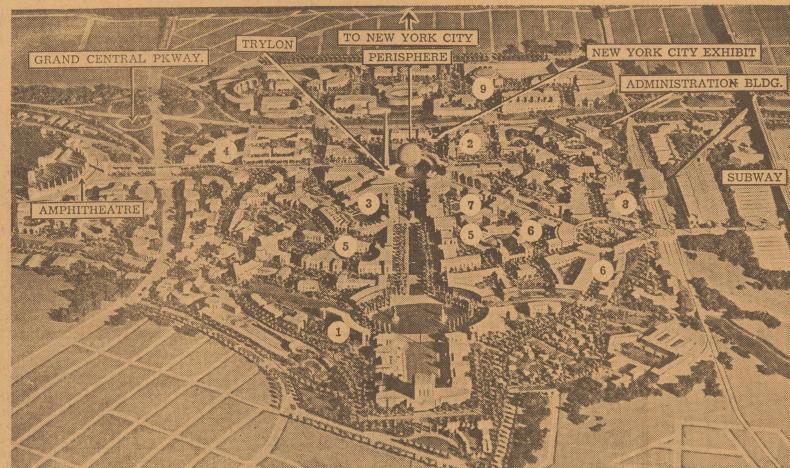

> MACKEY MOTOR COMPANY MIDLAND, TEXAS

grouping of buildings for which contracts are being let. Visitors will find exhibits located in the areas indicated by numbers dealing with subjects as follows: (1) buildings of participating governments; (2) communications and business administration; (3) means of production; (4) means of distribution; (5) food; (6) shelter; (7) welfare; (8) clothing and cosmectics; (9) means of transportation. Landmarks at the fair are pointed out by other labels. BELOW: The swamplands of the Flushing Meadows have been dug out to make lakes and filled in for building sites to make the 1216 1/2 acre fair site in the shadow of New York City's skyscrapers. Dragline and motor shovel are seen at work removing the root-soil mat which is being processed for mixing with topsoil.

The revised ground plan for the New York's World Fair portrays the

the lake and swamp areas.

ycamores and other varieties, some teers. 

they will enter a reservation with its variety of instructive and Conn. Its public utilities would e- for exhibits another 100,000 tons. final adjustment. This bill embodies days in jail for the theft. In court miles long and a mile wide, amusement features, its cafes, dance qual those of Portland, Ore. It must About 30,000 workmen are required a new dearture in fair technique, again on a like charge, the same