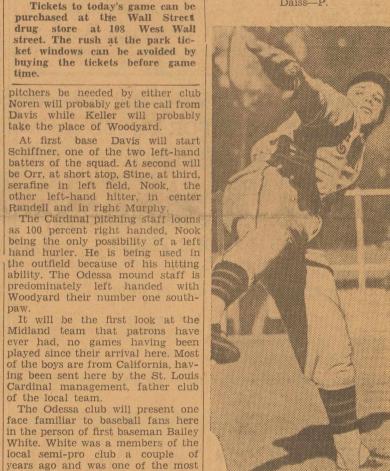

street. The rush at the park tic-

The Midland batting order will be

8 MILLION AFTER

**NEW COURT RULING** 

Russian Agrement

Upheld Monday

By Court

WASHINGTON, May 4. (A) -

erty to the United States.

Murphy-RF

Randell-CF Nook-LF.

Serafine-3-B.

Schiffner-1-B

Potocar-C.

Daiss-P.

of the visitors indicated their charges were "set" for the opener and both promised to 'shoot the works" in an effort to cop it.

In an amateur contest staged in other left-hand hitter, in center the city auditorium at Big Spring Randell and in right Murphy.
yesterday evening, Dick Colvin, representing the Midland Lions Club, as 100 percent right handed, Nook won first prize with a tap dance being the only possibility of a left number, generous applause recalling hand hurler. He is being used in the outfield because of his hitting vin was accompanied at the piano by Miss Mary Beth Scruggs.

The outfield because of his hitting ability. The Odessa mound staff is predominately left handed with

The Midland club was awarded | Woodyard their number one southfurther honors when it was anounced that the local club was one of the 13 model clubs of the district.