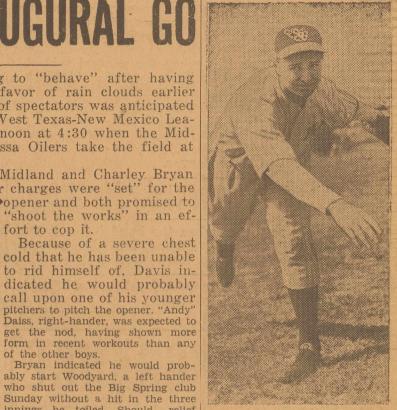

# BOTH CLUBS "SET" FOR INAUGURAL

With Old Sol promising to "behave" after having threatened to disappear in favor of rain clouds earlier in the day, a record number of spectators was anticipated at the opening game of the West Texas-New Mexico League baseball game this afternoon at 4:30 when the Midland Cardinals and the Odessa Oilers take the field at Managers Joe Davis of Midland and Charley Bryan

erty to the United States.

Murphy-RF

Randell-CF Nook-LF.

Serafine-3-B.

Schiffner-1-B

Potocar-C.

Daiss-P.

of the visitors indicated their charges were "set" for the opener and both promised to 'shoot the works" in an effort to cop it.

New Governor Will Be Chosen Today In Big Spring

With over 250 registrations re- who shut out the Big Spring club corded, the annual convention of Sunday without a hit in the three innings he toiled. Should relief district 2-T, Lions International, was in full swing by yesterday evening, the convention calling for adjournment early this afternoon following a general assembly luncheon at the Settles Hotel today noon at which time the new district governor was to have been elected and the next convention city selected. Joe Pond of Colorado and Omar Burleson of Anson were the principal candi-Davis while Keller will probably Anson were the principal candidates in the race for district gover- take the place of Woodyard. nor, very active campaigns being waged. Lubbock is bidding for the 1938 convention, no opposition having been voiced by late yesterday be Orr, at short stop, Stine, at third,