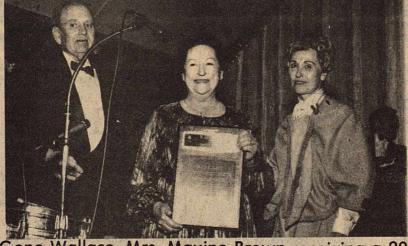

Officers include: Gene Wallace- Pres., Mrs. Gene Wallace, Mr. Rip Ward- Vice Pres., and Mrs. Rip Ward are receiving line greeting guests.

Gene Wallace, Mrs. Maxine Brown-receiving a 20 year award plaque for decorating, and Marie Aldwell, Secretary.