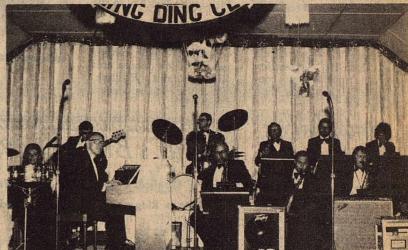

Mal Fitch Orchestra provides entertainment

State Senator Bill Sims and his wife Sue

(L to R) Mrs. Bryan Hunt, Mrs, Ida Bloodworth, Mrs. R.A. Halbert, Mrs. Guila Vicars, Mrs. Davie Taylor, and Mrs. Belle Steen.

### Over 1,500 People Attended the 1983 Annual Fling Ding Dance

The Fling Ding Club held its annual dance Saturday, Feb. 5th. It started at 8 p.m. and the fun lasted till midnight. The Mal Fitch

Orchestra and the Level Singers provided the entertainment.