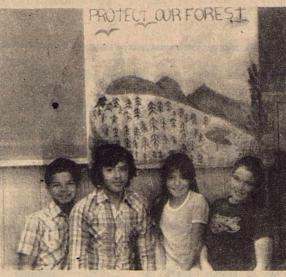

Some one thousand couples enjoy

you [L to R] Sylvia Sanchez, Tammy Trimble, Kathy Grantham, Johnette Yarborough, and Donna Varner.

Keep Our Land Beautiful [L to R] Mark Rogers, Shane Perkins, Anton Rogers, Jeremy Taylor, and Victor

Protect Our Forrest [L to R] David Pellot, George Torres, Leticia Chavez, and Sallie Merrill.

financial needs.

Aldwell told the Devil's

River News that alternative later date

During the resent cold spell, Mrs. Vaughan's fifth grade class put their spare time to good use. In Science the group had

day their lives would be

The group was divided into four groups. Each group planned their own been studying conserving the treasures of our earth. conservation murals. The students were very interested because some-

problem.

Give kids the materials, encouragement and incentive and sit back and watch them create!

to do something to help

make people aware of the

Apple pie is the most popular dessert in American restaurants.