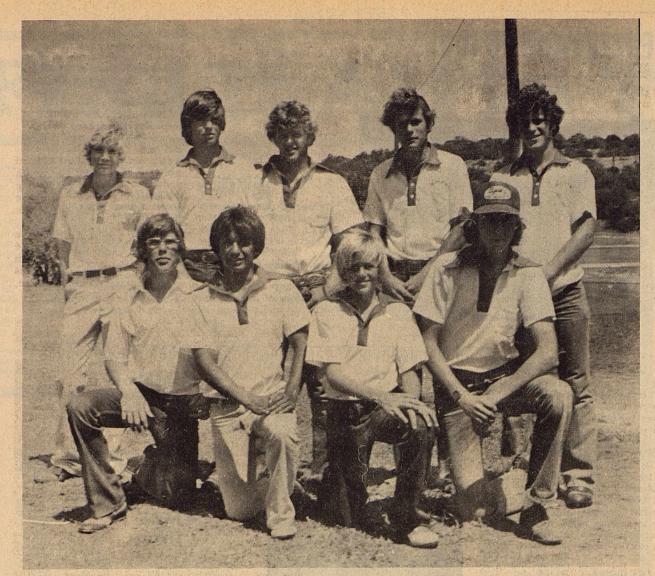

# **Pool Company Chiefs Receive Safety Awards**

Todd Churchill presents Roy Hulsey with a \$1,000 safety award check.

20 Sutton County 4-H

members participated in

the Crockett County Range

Judging and Plant Identifi-

cation Contests in Ozona,

of Brad Johnson, Julie

Stewart, Lance Love and

Marla Van Hoozer placed

first in range judging and

second in grass identifica-

A second senior team

composed of Tammy Van

Hoozer, Rex Surber, Lee

Burch, and Fran Friess

placed second in range

judging and first in plant

In individual competition

Brad Johnson placed third

in range judging and fourth in plant identifica-tion. Tammy Van Hoozer placed fourth in range

judging and second in

Preston Love also parti-

cipated in the senior

A Junior team composed

of Joe Will Ross, Cathy

Doran, Matt Miller and

Wayne Hill placed first in

range judging and second in plant identification.

as well as

214 S. Main

plant identification.

identification.

A senior team composed

Thursday, April 19th.

Five Pool Well Servicing Company crew chief's operating out of the operating Sonora district received safety awards totaling \$1,780 at a dinner meeting held at the Sutton County Steak House in Sonora.