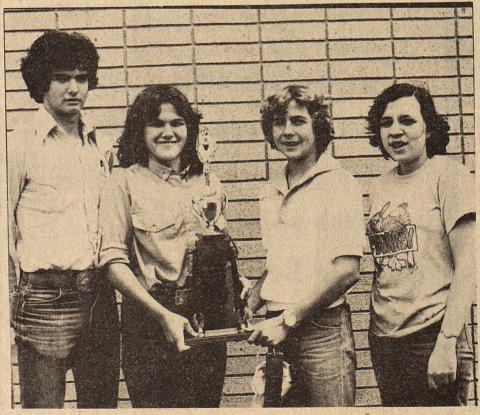

# **Pool Company Chiefs Receive Safety Awards**

Todd Churchill presents Roy Hulsey with a \$1,000 safety award check.

20 Sutton County 4-H

members participated in

the Crockett County Range

Judging and Plant Identifi-

as well as

214 S. Main

plant identification.

identification.

A senior team composed

Thursday, April 19th.

Five Pool Well Servicing Company crew chief's operating out of the operating Sonora district received safety awards totaling \$1,780 at a dinner meeting held at the Sutton County Steak House in Sonora.

Crew chief Roy Hulsey was presented with a special \$1,000 award for a 240-point perfect safety record achieved under the company's 1978 safety achievement awards pro-To achieve a perfect safety record, a crew chief must have no injuries to crew members assigned to his rig during the calendar year. must also earn 240 points through a series of unannounced safety inspections made during the year on his rig, equipment