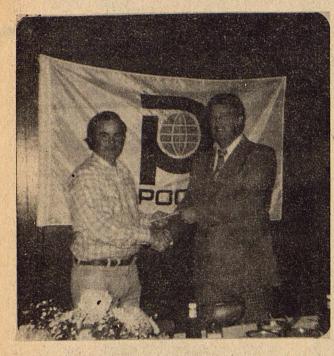

# **Pool Company Chiefs Receive Safety Awards**

Todd Churchill presents Roy Hulsey with a \$1,000 safety award check.

20 Sutton County 4-H

members participated in

the Crockett County Range

Judging and Plant Identifi-

as well as

214 S. Main

plant identification.

identification.

A senior team composed

Thursday, April 19th.

Five Pool Well Servicing Company crew chief's operating out of the operating Sonora district received safety awards totaling \$1,780 at a dinner meeting held at the Sutton County Steak House in Sonora.

Crew chief Roy Hulsey was presented with a special \$1,000 award for a 240-point perfect safety record achieved under the company's 1978 safety achievement awards pro-To achieve a perfect safety record, a crew chief must have no injuries to crew members assigned to his rig during the calendar year. must also earn 240 points through a series of unannounced safety inspections made during the year on his rig, equipment