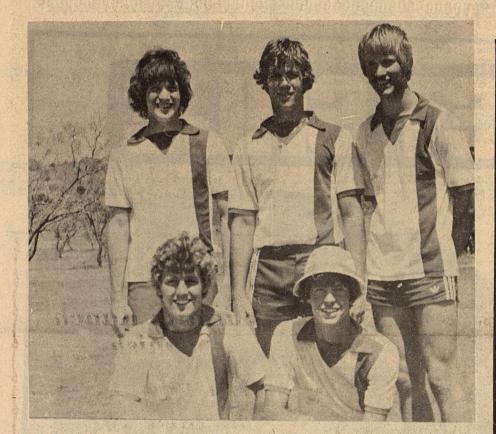

# Firemen Attend Hill Country Convention

Local teams won top honors in Saturday's goat cook-off. First place was won by Bob Brockman [right]. Second place was won by Lee and Bert Bloodworth. Gene and Sam Thompson came in third.

Local teams walked off with the top honors in the goat cook-off. The Schlitz team of Sonora, with Bob Brockman as chief cook, took first place.

The Shalako Ranch Company team headed by chief cook Lee Bloodworth, took second place honors follwed by the Thompson Brothers of Sonora in third place.