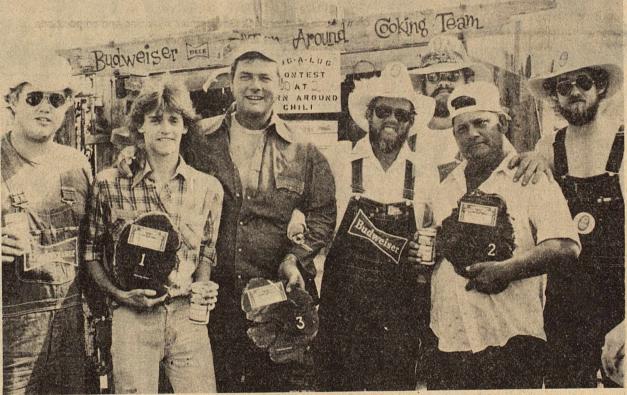

# Firemen Attend Hill Country Convention

Local teams won top honors in Saturday's goat cook-off. First place was won by Bob Brockman [right]. Second place was won by Lee and Bert Bloodworth. Gene and Sam Thompson came in third.

Local teams walked off with the top honors in the goat cook-off. The Schlitz team of Sonora, with Bob Brockman as chief cook, took first place.

The Shalako Ranch Company team headed by chief cook Lee Bloodworth, took second place honors follwed by the Thompson Brothers of Sonora in third place.

The Kings X #1 team from Odessa and the Oscar Galindo team of Sonora took honorable mention

The Budweiser team of San Angelo won the showmanship trophy.

Judges for the cook-off were Gus Allen, Joe Autrey, Rhonda Wilson, Sam Stewart and Lee Roy Valliant.