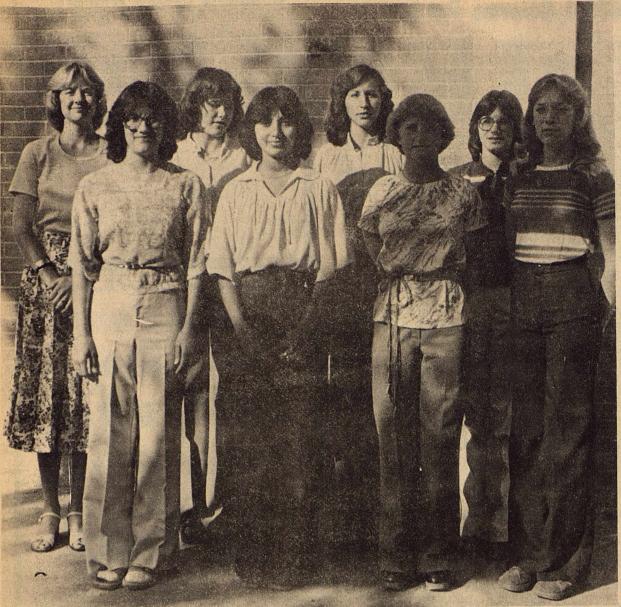

Sonora's 6-lady pumper team won first place in last weekend's Rowena firemens convention. Members of the team are Linda Odom, Frances West, Melissa Teaff, Nova Olenick and Trevlin Luttrell. Not pictured is Cheryl Cearley.