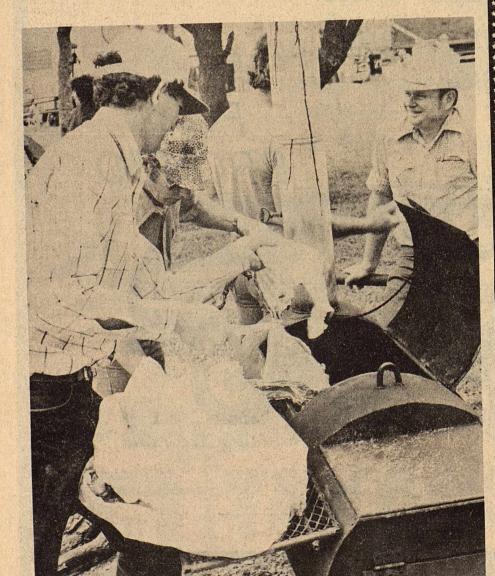

# Firemen Attend Hill Country Convention

Local teams won top honors in Saturday's goat cook-off. First place was won by Bob Brockman [right]. Second place was won by Lee and Bert Bloodworth. Gene and Sam Thompson came in third.

Local teams walked off with the top honors in the goat cook-off. The Schlitz team of Sonora, with Bob Brockman as chief cook, took first place.

The Shalako Ranch Company team headed by chief cook Lee Bloodworth, took second place honors follwed by the Thompson Brothers of Sonora in third place.