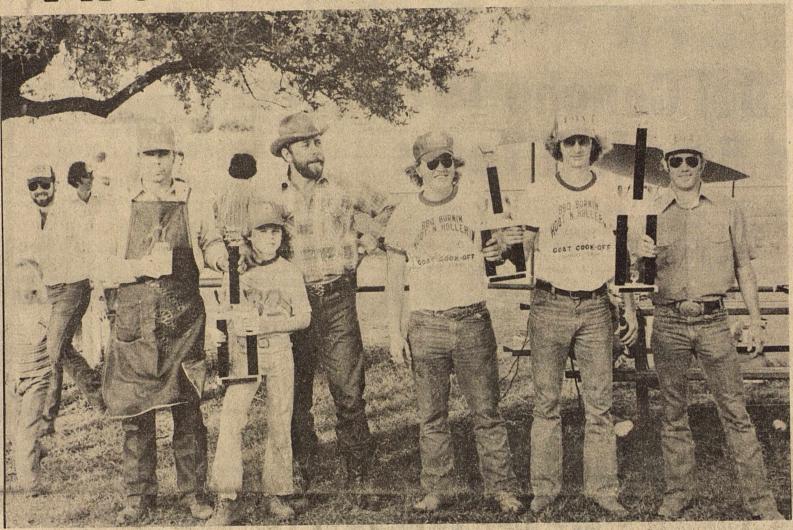

# Firemen Attend Hill Country Convention

Local teams won top honors in Saturday's goat cook-off. First place was won by Bob Brockman [right]. Second place was won by Lee and Bert Bloodworth. Gene and Sam Thompson came in third.

# 21 Teams Enter Jaycee Cook-Off

An estimated crowd of 2,500 turned out Saturday for the second annual Barbecue Burning and Hoot 'n Holler. 21 teams entered the cook-off and a spokesman for the Sonora Jaycees called the affair a tremendous success.

Local teams walked off with the top honors in the goat cook-off. The Schlitz team of Sonora, with Bob Brockman as chief cook, took first place.

The Shalako Ranch Company team headed by chief cook Lee Bloodworth, took second place honors follwed by the Thompson Brothers of Sonora in third place.

The Kings X #1 team from Odessa and the Oscar Galindo team of Sonora took honorable mention

The Budweiser team of San Angelo won the showmanship trophy.

Judges for the cook-off were Gus Allen, Joe Autrey, Rhonda Wilson, Sam Stewart and Lee Roy Valliant.