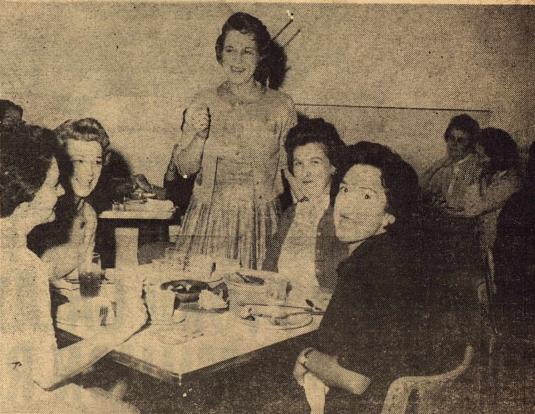

fathers; and (8) The Indian. I am thankful he shared the first

David Shurley. Luncheon served by the Music Club. George Taylor of San Angelo

was a guest.

SUBSCRIBE TO THE NEWS

eon-bridge golf meeting last Wednesday at the Longhorn Cafe. Pictured at the event were, left to right, Mrs. Tommy Smith, Mrs. J. W. Neville, Mrs. Sam E. Jones, Jr., Mrs. Tim McCoy, Mrs. Son Allison, Mrs. Louis Davis and Mrs. Carl J. Cahill.

The Ladies' Golf and Bridge Club held its first monthly lunch-