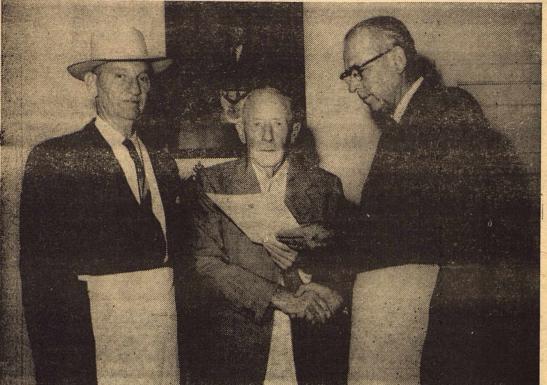

SUBSCRIBE TO THE NEWS

Auther Simmons, center, received his 50-year pin at the Thurs day, November 15, meeting of Dee Ora Lodge here at the Masonic Lodge. At left is W. A. McCoy, Worshipful Master of the local lodge. Past Grand Master of the Grand Lodge of Texas, Horace Jackson of Gatesville, presents the pin to Simmons.