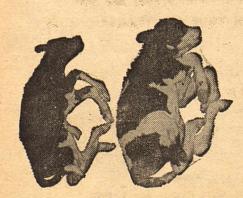

> All other prizes, offered locally, are for out-of-county hunters only. Bobby York of San Angele copped all three prizes for the first deer of the season in Sutton County with an eight-point 89-pound buck. In the running for an award is a 16-point buck weight 121 pounds, brought in

> by Lance Sears of Sweetwater. Processors say deer in this county are heavier and more plentiful this season. Ervin Willman of Lambert's reports their heaviest during the opening days was 145 pounds. Doc Scott of Sonora Food Locker says he had 126 deer brought in during the first three days of the season, the heaviest being 134 pounds, but with many over 120 pounds. plentiful as last year, with only ing the first three days, compared with twice that number last