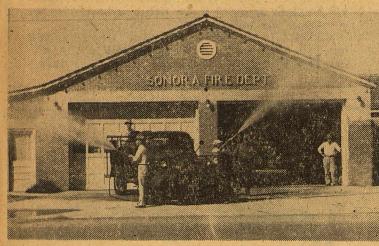

NEW GRASS FIRE TRUCK- The Sonora Volunteer Fire Depart- Sewanee, and attended the Sewment's new grass fire truck, officially put into service this week, is shown above undergoing tests. Manning hoses are Tom Womack and John A. Martin, Jr. Standing by are Chief Lee Patrick and Cashes Taylor, former chief. In the lower picture, Chief Patrick is shown receiving keys to the truck from Stanley Mayfield, representing Sut- 13, and Mark, 7. ton County ranchmen who donated the truck in appreciation of the good job the department has done in keeping range fire losses at a minimum. Also in lower photo are Taylor, Womack and Mat Adams. - Photos by Boyd Lovelace

#### County Ranchmen Present Fire Dept. With New Grass Fire Truck

A new, specially-equipped-grass and extra lights, \$50. fire truck was presented this week | The Sonora Fire Department to the Sonora Volunteer Fire De- now has 23 members. Lee Patrick partment by grateful Sutton is chief John A. Martin, Jr., and ranchmen. The truck, a new Dodge A. H. Adkins are assistant chiefs, power wagon with four-wheel Mat Adams is president, Tom drive and winch, carries a Bean Womack is secretary and treasurer, sprayer of 200-gallon capacity and and directors are Cashes Taylor, powered by its own 20 horsepower Martin, Womack, Patrick and engine. Two fog nozzles are fed Adams. from the tank. The truck is equipped with practically every "extra" needed for its special mission, puncture proof tubes, oversize tires, double reduction gears, extra spare, extra steel bumper Sonora Wins guards, steel plate under front of One Act Play truck for driving in heavy brush,

and extra lights for night work. Dist. Contest In addition to presenting the department with the new truck, ranchmen, who voluntarily subs- Ozona second, in a closely contest- Pleaded gulty and was fined \$14. cribed \$6,515 for the project, are ed race for one-act play honors in the other grass fire truck.