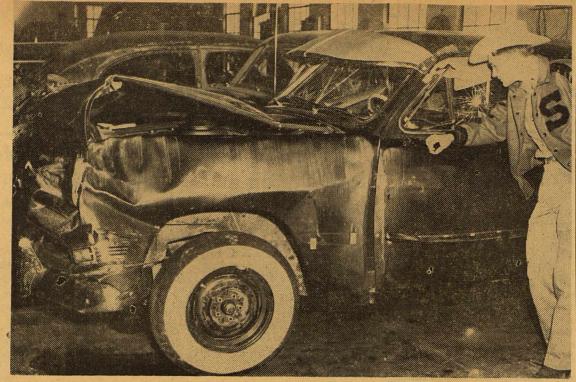

**Aldwell Brothers** 

JAX DISTRIBUTING CO. R. A. Magill - Box 509 SAN ANGELO, TEXAS

sen Browing-Company, New Orleans

Real Estate

Davis Insurance Agency

Insurance For Every Need

Phone 22951

WRECKED CAR- Billy Bryan Savell looks over sedan in which five Sonora teen-age boys were injured March 24. One, Charles Griffin, is still in serious condition in a San Angelo hospital. He suffered a broken spine. The News reported last week that the driver, Rayford Lee Hull, son of Mr. and Mrs. Joe Hull, had his driver's license suspended and that he was driving on probation. The suspension and ing me since I left military serprobation were not imposed by state or county authorities, as the story may have implied.