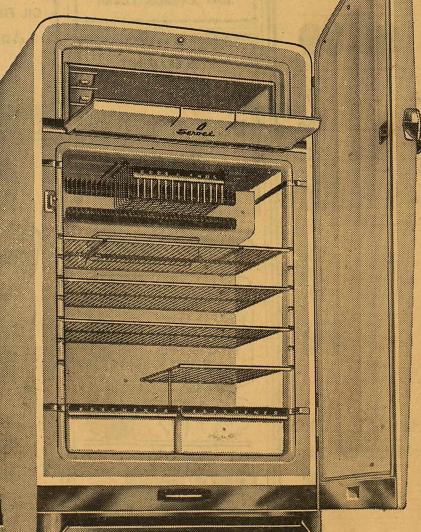

# Guaranteed 10 years rvelous, Servel

No moving parts to monkey with!

Big Freezer! You'll find lots of space for frozen foods-meats, fruits, juices, ice cream by the gallon. Plenty of ice cubes, too.

Quick Change! Servel's Quick-Change Shelves adjust easily for bulky foods. Best of all, Servel has no moving, wearing parts in its freezing system.