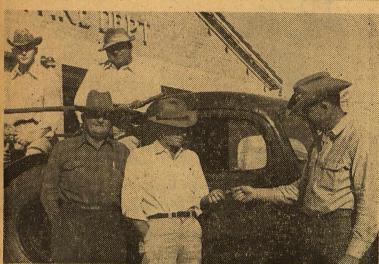

NEW GRASS FIRE TRUCK- The Sonora Volunteer Fire Depart- Sewanee, and attended the Sewment's new grass fire truck, officially put into service this week, is shown above undergoing tests. Manning hoses are Tom Womack and John A. Martin, Jr. Standing by are Chief Lee Patrick and Cashes Taylor, former chief. In the lower picture, Chief Patrick is shown receiving keys to the truck from Stanley Mayfield, representing Sut- 13, and Mark, 7. ton County ranchmen who donated the truck in appreciation of the good job the department has done in keeping range fire losses at a minimum. Also in lower photo are Taylor, Womack and Mat Adams. - Photos by Boyd Lovelace